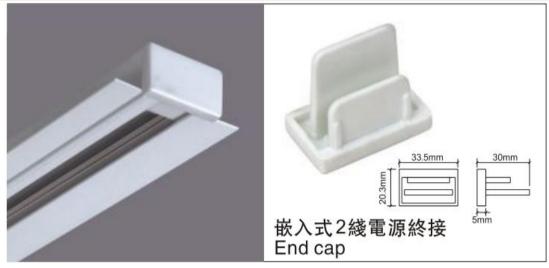

## Accessories-Track End cap

Model No.:BR-TRP2-03End cap

## Item description:

2Wire-1Phase-End cap

Color: White/ Black

Apply to Track Item-BR-TRP2-03K series

| Selection     |                |  |  |  |  |  |
|---------------|----------------|--|--|--|--|--|
| 1mtr Length   | BR-TRP2-03K100 |  |  |  |  |  |
| 1.5mtr Length | BR-TRP2-03K150 |  |  |  |  |  |
| 2mtr Length   | BR-TRP2-03K200 |  |  |  |  |  |
| 3mtr Length   | BR-TRP2-03K300 |  |  |  |  |  |