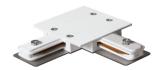

## Accessories-Track End cap

Model No.:BR-TRP2-03End cap









## Item description:

2Wire-1Phase-End cap

Color: White/ Black

Apply to Track Item-BR-TRP2-03K series

| Selection     |                |  |  |  |  |  |
|---------------|----------------|--|--|--|--|--|
| 1mtr Length   | BR-TRP2-03K100 |  |  |  |  |  |
| 1.5mtr Length | BR-TRP2-03K150 |  |  |  |  |  |
| 2mtr Length   | BR-TRP2-03K200 |  |  |  |  |  |
| 3mtr Length   | BR-TRP2-03K300 |  |  |  |  |  |

## Relative accessories:























2-circuit main voltage track in extruded aluminum. Main voltage 220-240V. Electrical wiring is located in an extruded PVC insulated housing. The track is supplied with a series of accessories which will successfully resolve almost all types of lighting installation requirements. And also has the facility for direct surface mounting through knockouts at 500m spacing.

















## ※ 安裝示意圖 / Reference Diagram for Choice of Connectors