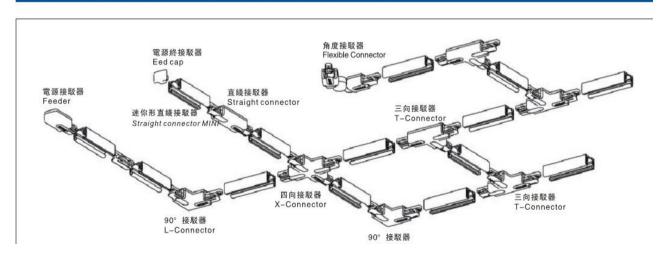

series

| Selection     |                |  |  |  |  |  |
|---------------|----------------|--|--|--|--|--|
| 1mtr Length   | BR-TRP2-03K100 |  |  |  |  |  |
| 1.5mtr Length | BR-TRP2-03K150 |  |  |  |  |  |
| 2mtr Length   | BR-TRP2-03K200 |  |  |  |  |  |
| 3mtr Length   | BR-TRP2-03K300 |  |  |  |  |  |

## Relative accessories:























2-circuit main voltage track in extruded aluminum. Main voltage 220-240V. Electrical wiring is located in an extruded PVC insulated housing. The track is supplied with a series of accessories which will successfully resolve almost all types of lighting installation requirements. And also has the facility for direct surface mounting through knockouts at 500m spacing.

















## ※ 安裝示意圖 / Reference Diagram for Choice of Connectors