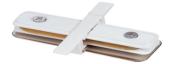

## Relative accessories:

2-circuit main voltage track in extruded aluminum. Main voltage 220-240V. Electrical wiring is located in an extruded PVC insulated housing. The track is supplied with a series of accessories which will successfully resolve almost all types of lighting installation requirements. And also has the facility for direct surface mounting through knockouts at 500m spacing.

## ※ 安裝示意圖 / Reference Diagram for Choice of Connectors