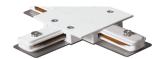

## Accessories-Track End cap

Model No.:BR-TRP2-03End cap









## Item description:

2Wire-1Phase-End cap

Color: White/ Black

Apply to Track Item-BR-TRP2-03K series

| Selection     |                |  |  |  |  |  |
|---------------|----------------|--|--|--|--|--|
| 1mtr Length   | BR-TRP2-03K100 |  |  |  |  |  |
| 1.5mtr Length | BR-TRP2-03K150 |  |  |  |  |  |
| 2mtr Length   | BR-TRP2-03K200 |  |  |  |  |  |
| 3mtr Length   | BR-TRP2-03K300 |  |  |  |  |  |

## Relative accessories:























2-circuit main voltage track in extruded aluminum. Main voltage 220-240V. Electrical wiring is located in an extruded PVC insulated housing. The track is supplied with a series of accessories which will successfully resolve almost all types of lighting installation requirements. And also has the facility for direct surface mounting through knockouts at 500m spacing.

















## ※ 安裝示意圖 / Reference Diagram for Choice of Connectors