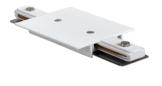

## Relative accessories:

2-circuit main voltage track in extruded aluminum. Main voltage 220-240V. Electrical wiring is located in an extruded PVC insulated housing. The track is supplied with a series of accessories which will successfully resolve almost all types of lighting installation requirements. And also has the facility for direct surface mounting through knockouts at 500m spacing.

## ※ 安裝示意圖 / Reference Diagram for Choice of Connectors