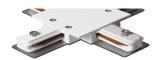

## Accessories-Track End cap

Model No.:BR-TRP2-03End cap









## Item description:

2Wire-1Phase-End cap

Color: White/ Black

Apply to Track Item-BR-TRP2-03K series

| Selection     |                |  |  |  |  |  |
|---------------|----------------|--|--|--|--|--|
| 1mtr Length   | BR-TRP2-03K100 |  |  |  |  |  |
| 1.5mtr Length | BR-TRP2-03K150 |  |  |  |  |  |
| 2mtr Length   | BR-TRP2-03K200 |  |  |  |  |  |
| 3mtr Length   | BR-TRP2-03K300 |  |  |  |  |  |

## Relative accessories:























2-circuit main voltage track in extruded aluminum. Main voltage 220-240V. Electrical wiring is located in an extruded PVC insulated housing. The track is supplied with a series of accessories which will successfully resolve almost all types of lighting installation requirements. And also has the facility for direct surface mounting through knockouts at 500m spacing.

















## ※ 安裝示意圖 / Reference Diagram for Choice of Connectors