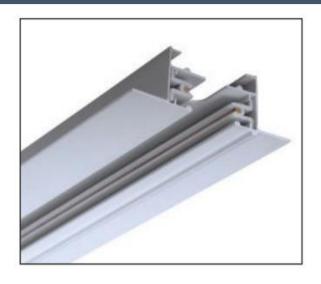

## Relative accessories:

2-circuit main voltage track in extruded aluminum. Main voltage 220-240V. Electrical wiring is located in an extruded PVC insulated housing. The track is supplied with a series of accessories which will successfully resolve almost all types of lighting installation requirements. And also has the facility for direct surface mounting through knockouts at 500m spacing.