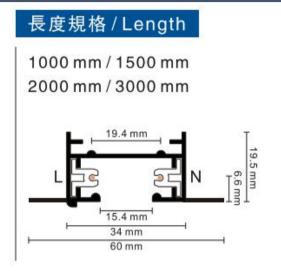

## Item description:

2Wire-1Phase-End cap

Color: White/ Black

Apply to Track Item-BR-TRP2-03K series

| Selection     |                |  |  |  |  |  |
|---------------|----------------|--|--|--|--|--|
| 1mtr Length   | BR-TRP2-03K100 |  |  |  |  |  |
| 1.5mtr Length | BR-TRP2-03K150 |  |  |  |  |  |
| 2mtr Length   | BR-TRP2-03K200 |  |  |  |  |  |
| 3mtr Length   | BR-TRP2-03K300 |  |  |  |  |  |

## Relative accessories:

2-circuit main voltage track in extruded aluminum. Main voltage 220-240V. Electrical wiring is located in an extruded PVC insulated housing. The track is supplied with a series of accessories which will successfully resolve almost all types of lighting installation requirements. And also has the facility for direct surface mounting through knockouts at 500m spacing.