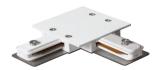

## **Accessories-Track Feeder**

Model No.:BR-TRP2-03Feeder









## Item description:

2Wire-1Phase-Track Feeder

Color: White/ Black

Apply to Track Item-BR-TRP2-03K series

| Selection     |                |  |  |  |  |  |
|---------------|----------------|--|--|--|--|--|
| 1mtr Length   | BR-TRP2-03K100 |  |  |  |  |  |
| 1.5mtr Length | BR-TRP2-03K150 |  |  |  |  |  |
| 2mtr Length   | BR-TRP2-03K200 |  |  |  |  |  |
| 3mtr Length   | BR-TRP2-03K300 |  |  |  |  |  |

## **Relative accessories:**























2-circuit main voltage track in extruded aluminum. Main voltage 220-240V. Electrical wiring is located in an extruded PVC insulated housing. The track is supplied with a series of accessories which will successfully resolve almost all types of lighting installation requirements. And also has the facility for direct surface mounting through knockouts at 500m spacing.

















## ※ 安裝示意圖 / Reference Diagram for Choice of Connectors