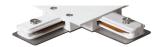

## **Accessories-Track Feeder**

Model No.:BR-TRP2-03Feeder









## Item description:

2Wire-1Phase-Track Feeder

Color: White/ Black

Apply to Track Item-BR-TRP2-03K series

| Selection     |                |  |  |  |  |  |
|---------------|----------------|--|--|--|--|--|
| 1mtr Length   | BR-TRP2-03K100 |  |  |  |  |  |
| 1.5mtr Length | BR-TRP2-03K150 |  |  |  |  |  |
| 2mtr Length   | BR-TRP2-03K200 |  |  |  |  |  |
| 3mtr Length   | BR-TRP2-03K300 |  |  |  |  |  |

## **Relative accessories:**























2-circuit main voltage track in extruded aluminum. Main voltage 220-240V. Electrical wiring is located in an extruded PVC insulated housing. The track is supplied with a series of accessories which will successfully resolve almost all types of lighting installation requirements. And also has the facility for direct surface mounting through knockouts at 500m spacing.

















## ※ 安裝示意圖 / Reference Diagram for Choice of Connectors