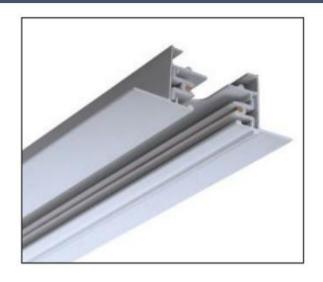

## **Relative accessories:**

2-circuit main voltage track in extruded aluminum. Main voltage 220-240V. Electrical wiring is located in an extruded PVC insulated housing. The track is supplied with a series of accessories which will successfully resolve almost all types of lighting installation requirements. And also has the facility for direct surface mounting through knockouts at 500m spacing.