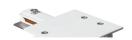

## **Accessories-Track Feeder**

Model No.:BR-TRP2-03Feeder









## Item description:

2Wire-1Phase-Track Feeder

Color: White/ Black

Apply to Track Item-BR-TRP2-03K series

| Selection     |                |  |  |  |  |  |
|---------------|----------------|--|--|--|--|--|
| 1mtr Length   | BR-TRP2-03K100 |  |  |  |  |  |
| 1.5mtr Length | BR-TRP2-03K150 |  |  |  |  |  |
| 2mtr Length   | BR-TRP2-03K200 |  |  |  |  |  |
| 3mtr Length   | BR-TRP2-03K300 |  |  |  |  |  |

## **Relative accessories:**























2-circuit main voltage track in extruded aluminum. Main voltage 220-240V. Electrical wiring is located in an extruded PVC insulated housing. The track is supplied with a series of accessories which will successfully resolve almost all types of lighting installation requirements. And also has the facility for direct surface mounting through knockouts at 500m spacing.

















## ※ 安裝示意圖 / Reference Diagram for Choice of Connectors