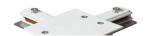

## **Accessories-Track Feeder**

Model No.:BR-TRP2-03Feeder









## Item description:

2Wire-1Phase-Track Feeder

Color: White/ Black

Apply to Track Item-BR-TRP2-03K series

| Selection     |                |  |  |  |  |  |
|---------------|----------------|--|--|--|--|--|
| 1mtr Length   | BR-TRP2-03K100 |  |  |  |  |  |
| 1.5mtr Length | BR-TRP2-03K150 |  |  |  |  |  |
| 2mtr Length   | BR-TRP2-03K200 |  |  |  |  |  |
| 3mtr Length   | BR-TRP2-03K300 |  |  |  |  |  |

## **Relative accessories:**























2-circuit main voltage track in extruded aluminum. Main voltage 220-240V. Electrical wiring is located in an extruded PVC insulated housing. The track is supplied with a series of accessories which will successfully resolve almost all types of lighting installation requirements. And also has the facility for direct surface mounting through knockouts at 500m spacing.

















## ※ 安裝示意圖 / Reference Diagram for Choice of Connectors