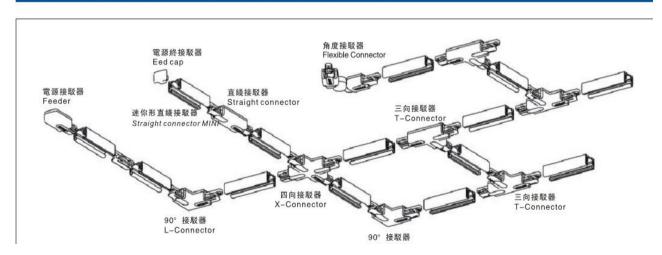

es

| Selection     |                |  |  |  |  |  |
|---------------|----------------|--|--|--|--|--|
| 1mtr Length   | BR-TRP2-03K100 |  |  |  |  |  |
| 1.5mtr Length | BR-TRP2-03K150 |  |  |  |  |  |
| 2mtr Length   | BR-TRP2-03K200 |  |  |  |  |  |
| 3mtr Length   | BR-TRP2-03K300 |  |  |  |  |  |

## **Relative accessories:**























2-circuit main voltage track in extruded aluminum. Main voltage 220-240V. Electrical wiring is located in an extruded PVC insulated housing. The track is supplied with a series of accessories which will successfully resolve almost all types of lighting installation requirements. And also has the facility for direct surface mounting through knockouts at 500m spacing.

















## ※ 安裝示意圖 / Reference Diagram for Choice of Connectors