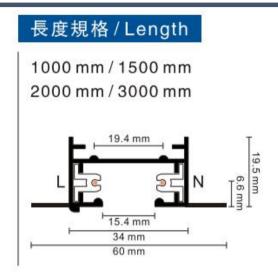

## Item description:

2Wire-1Phase-Track Feeder

Color: White/ Black

Apply to Track Item-BR-TRP2-03K series

| Selection     |                |  |  |  |  |  |
|---------------|----------------|--|--|--|--|--|
| 1mtr Length   | BR-TRP2-03K100 |  |  |  |  |  |
| 1.5mtr Length | BR-TRP2-03K150 |  |  |  |  |  |
| 2mtr Length   | BR-TRP2-03K200 |  |  |  |  |  |
| 3mtr Length   | BR-TRP2-03K300 |  |  |  |  |  |