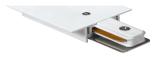

## **Accessories-Track Flexible Connector**

Model No.:BR-TRP2-03CNETR-FLX

## Item description:

2Wire-1Phase-Flexible Connector

Color: White/ Black

Apply to Track Item-BR-TRP2-03K series

| Selection     |                |  |  |  |  |  |
|---------------|----------------|--|--|--|--|--|
| 1mtr Length   | BR-TRP2-03K100 |  |  |  |  |  |
| 1.5mtr Length | BR-TRP2-03K150 |  |  |  |  |  |
| 2mtr Length   | BR-TRP2-03K200 |  |  |  |  |  |
| 3mtr Length   | BR-TRP2-03K300 |  |  |  |  |  |