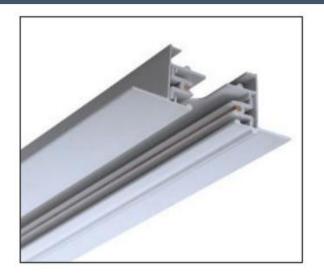

## Relative accessories:

2-circuit main voltage track in extruded aluminum. Main voltage 220-240V. Electrical wiring is located in an extruded PVC insulated housing. The track is supplied with a series of accessories which will successfully resolve almost all types of lighting installation requirements. And also has the facility for direct surface mounting through knockouts at 500m spacing.