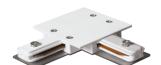

## **Accessories-Track Flexible Connector**

Model No.:BR-TRP2-03CNETR-FLX









## Item description:

2Wire-1Phase-Flexible Connector

Color: White/ Black

Apply to Track Item-BR-TRP2-03K series

| Selection     |                |  |  |  |  |  |
|---------------|----------------|--|--|--|--|--|
| 1mtr Length   | BR-TRP2-03K100 |  |  |  |  |  |
| 1.5mtr Length | BR-TRP2-03K150 |  |  |  |  |  |
| 2mtr Length   | BR-TRP2-03K200 |  |  |  |  |  |
| 3mtr Length   | BR-TRP2-03K300 |  |  |  |  |  |

## Relative accessories:























2-circuit main voltage track in extruded aluminum. Main voltage 220-240V. Electrical wiring is located in an extruded PVC insulated housing. The track is supplied with a series of accessories which will successfully resolve almost all types of lighting installation requirements. And also has the facility for direct surface mounting through knockouts at 500m spacing.

















## ※ 安裝示意圖 / Reference Diagram for Choice of Connectors