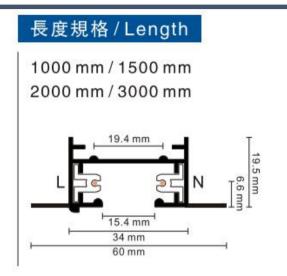

## Relative accessories:

2-circuit main voltage track in extruded aluminum. Main voltage 220-240V. Electrical wiring is located in an extruded PVC insulated housing. The track is supplied with a series of accessories which will successfully resolve almost all types of lighting installation requirements. And also has the facility for direct surface mounting through knockouts at 500m spacing.