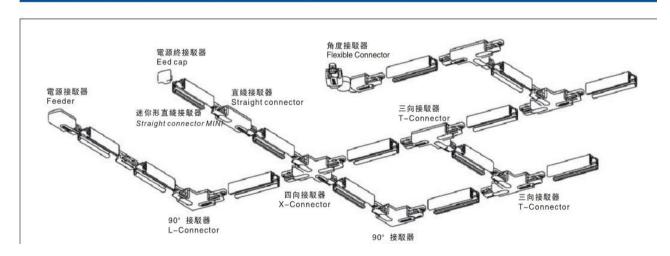

series

| Selection     |                |  |  |  |  |  |
|---------------|----------------|--|--|--|--|--|
| 1mtr Length   | BR-TRP2-03K100 |  |  |  |  |  |
| 1.5mtr Length | BR-TRP2-03K150 |  |  |  |  |  |
| 2mtr Length   | BR-TRP2-03K200 |  |  |  |  |  |
| 3mtr Length   | BR-TRP2-03K300 |  |  |  |  |  |

## Relative accessories:























2-circuit main voltage track in extruded aluminum. Main voltage 220-240V. Electrical wiring is located in an extruded PVC insulated housing. The track is supplied with a series of accessories which will successfully resolve almost all types of lighting installation requirements. And also has the facility for direct surface mounting through knockouts at 500m spacing.

















## ※ 安裝示意圖 / Reference Diagram for Choice of Connectors