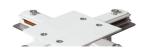

## **Accessories-Track Flexible Connector**

Model No.:BR-TRP2-03CNETR-FLX









## Item description:

2Wire-1Phase-Flexible Connector

Color: White/ Black

Apply to Track Item-BR-TRP2-03K series

| Selection     |                |  |  |  |  |  |
|---------------|----------------|--|--|--|--|--|
| 1mtr Length   | BR-TRP2-03K100 |  |  |  |  |  |
| 1.5mtr Length | BR-TRP2-03K150 |  |  |  |  |  |
| 2mtr Length   | BR-TRP2-03K200 |  |  |  |  |  |
| 3mtr Length   | BR-TRP2-03K300 |  |  |  |  |  |

## Relative accessories:























2-circuit main voltage track in extruded aluminum. Main voltage 220-240V. Electrical wiring is located in an extruded PVC insulated housing. The track is supplied with a series of accessories which will successfully resolve almost all types of lighting installation requirements. And also has the facility for direct surface mounting through knockouts at 500m spacing.

















## ※ 安裝示意圖 / Reference Diagram for Choice of Connectors