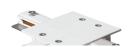

## **Accessories-Track Flexible Connector**

Model No.:BR-TRP2-03CNETR-FLX









## Item description:

2Wire-1Phase-Flexible Connector

Color: White/ Black

Apply to Track Item-BR-TRP2-03K series

| Selection     |                |  |  |  |  |  |
|---------------|----------------|--|--|--|--|--|
| 1mtr Length   | BR-TRP2-03K100 |  |  |  |  |  |
| 1.5mtr Length | BR-TRP2-03K150 |  |  |  |  |  |
| 2mtr Length   | BR-TRP2-03K200 |  |  |  |  |  |
| 3mtr Length   | BR-TRP2-03K300 |  |  |  |  |  |

## Relative accessories:























2-circuit main voltage track in extruded aluminum. Main voltage 220-240V. Electrical wiring is located in an extruded PVC insulated housing. The track is supplied with a series of accessories which will successfully resolve almost all types of lighting installation requirements. And also has the facility for direct surface mounting through knockouts at 500m spacing.

















## ※ 安裝示意圖 / Reference Diagram for Choice of Connectors