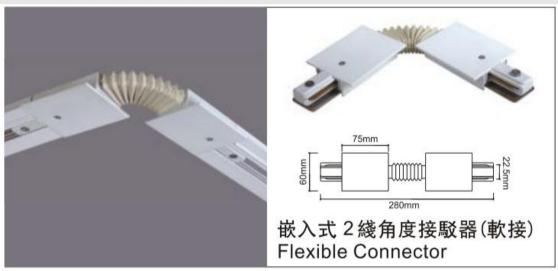

## **Accessories-Track Flexible Connector**

Model No.:BR-TRP2-03CNETR-FLX

## Item description:

2Wire-1Phase-Flexible Connector

Color: White/ Black

Apply to Track Item-BR-TRP2-03K series

| Selection     |                |  |  |  |  |  |
|---------------|----------------|--|--|--|--|--|
| 1mtr Length   | BR-TRP2-03K100 |  |  |  |  |  |
| 1.5mtr Length | BR-TRP2-03K150 |  |  |  |  |  |
| 2mtr Length   | BR-TRP2-03K200 |  |  |  |  |  |
| 3mtr Length   | BR-TRP2-03K300 |  |  |  |  |  |

## ※ 安裝示意圖 / Reference Diagram for Choice of Connectors