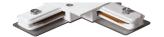

## **Accessories-Track Flexible Connector**

Model No.:BR-TRP2-03CNETR-FLX

## Item description:

2Wire-1Phase-Flexible Connector

Color: White/ Black

Apply to Track Item-BR-TRP2-03K series

| Selection     |                |  |  |  |  |  |
|---------------|----------------|--|--|--|--|--|
| 1mtr Length   | BR-TRP2-03K100 |  |  |  |  |  |
| 1.5mtr Length | BR-TRP2-03K150 |  |  |  |  |  |
| 2mtr Length   | BR-TRP2-03K200 |  |  |  |  |  |
| 3mtr Length   | BR-TRP2-03K300 |  |  |  |  |  |