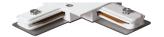

## **Accessories-Track Flexible Connector**

Model No.:BR-TRP2-03CNETR-FLX









## Item description:

2Wire-1Phase-Flexible Connector

Color: White/ Black

Apply to Track Item-BR-TRP2-03K series

| Selection     |                |  |  |  |  |  |
|---------------|----------------|--|--|--|--|--|
| 1mtr Length   | BR-TRP2-03K100 |  |  |  |  |  |
| 1.5mtr Length | BR-TRP2-03K150 |  |  |  |  |  |
| 2mtr Length   | BR-TRP2-03K200 |  |  |  |  |  |
| 3mtr Length   | BR-TRP2-03K300 |  |  |  |  |  |

## Relative accessories:























2-circuit main voltage track in extruded aluminum. Main voltage 220-240V. Electrical wiring is located in an extruded PVC insulated housing. The track is supplied with a series of accessories which will successfully resolve almost all types of lighting installation requirements. And also has the facility for direct surface mounting through knockouts at 500m spacing.

















## ※ 安裝示意圖 / Reference Diagram for Choice of Connectors