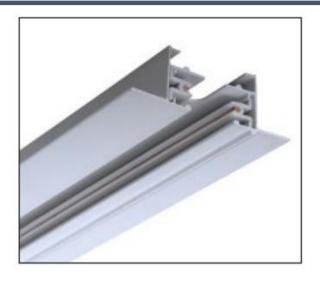

#### **Relative accessories:**

2-circuit main voltage track in extruded aluminum. Main voltage 220-240V. Electrical wiring is located in an extruded PVC insulated housing. The track is supplied with a series of accessories which will successfully resolve almost all types of lighting installation requirements. And also has the facility for direct surface mounting through knockouts at 500m spacing.