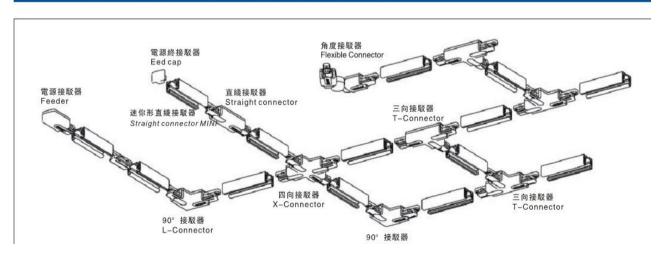

#### **Relative accessories:**

2-circuit main voltage track in extruded aluminum. Main voltage 220-240V. Electrical wiring is located in an extruded PVC insulated housing. The track is supplied with a series of accessories which will successfully resolve almost all types of lighting installation requirements. And also has the facility for direct surface mounting through knockouts at 500m spacing.

### ※ 安裝示意圖 / Reference Diagram for Choice of Connectors