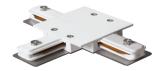

# **Accessories-Track X Connector**

## Item description:

2Wire-1Phase-X Connector

Color: White/ Black

Apply to Track Item-BR-TRP2-03K series

| Selection     |                |  |  |  |  |  |
|---------------|----------------|--|--|--|--|--|
| 1mtr Length   | BR-TRP2-03K100 |  |  |  |  |  |
| 1.5mtr Length | BR-TRP2-03K150 |  |  |  |  |  |
| 2mtr Length   | BR-TRP2-03K200 |  |  |  |  |  |
| 3mtr Length   | BR-TRP2-03K300 |  |  |  |  |  |

### ※ 安裝示意圖 / Reference Diagram for Choice of Connectors