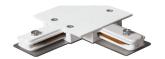

# **Accessories-Track X Connector**

## Item description:

2Wire-1Phase-X Connector

Color: White/ Black

Apply to Track Item-BR-TRP2-03K series

| Selection     |                |  |  |  |  |  |
|---------------|----------------|--|--|--|--|--|
| 1mtr Length   | BR-TRP2-03K100 |  |  |  |  |  |
| 1.5mtr Length | BR-TRP2-03K150 |  |  |  |  |  |
| 2mtr Length   | BR-TRP2-03K200 |  |  |  |  |  |
| 3mtr Length   | BR-TRP2-03K300 |  |  |  |  |  |

### ※ 安裝示意圖 / Reference Diagram for Choice of Connectors