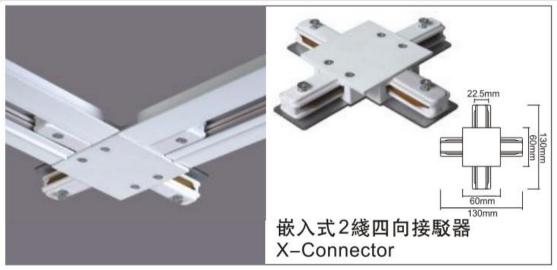

# **Accessories-Track X Connector**

### Model No.:BR-TRP2-03CNETR-X

## Item description:

2Wire-1Phase-X Connector

Color: White/ Black

Apply to Track Item-BR-TRP2-03K series

| Selection     |                |  |  |  |  |  |
|---------------|----------------|--|--|--|--|--|
| 1mtr Length   | BR-TRP2-03K100 |  |  |  |  |  |
| 1.5mtr Length | BR-TRP2-03K150 |  |  |  |  |  |
| 2mtr Length   | BR-TRP2-03K200 |  |  |  |  |  |
| 3mtr Length   | BR-TRP2-03K300 |  |  |  |  |  |

### ※ 安裝示意圖 / Reference Diagram for Choice of Connectors