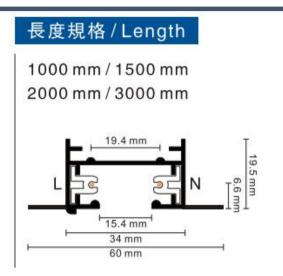

## Item description:

2Wire-1Phase-X Connector

Color: White/ Black

Apply to Track Item-BR-TRP2-03K series

| Selection     |                |  |  |  |  |  |
|---------------|----------------|--|--|--|--|--|
| 1mtr Length   | BR-TRP2-03K100 |  |  |  |  |  |
| 1.5mtr Length | BR-TRP2-03K150 |  |  |  |  |  |
| 2mtr Length   | BR-TRP2-03K200 |  |  |  |  |  |
| 3mtr Length   | BR-TRP2-03K300 |  |  |  |  |  |