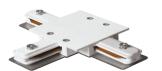

## **Accessories-Track L Connector**

Model No.:BR-TRP2-03CNETR-L

## Item description:

2Wire-1Phase-L Connector

Color: White/ Black

Apply to Track Item-BR-TRP2-03K series

| Selection     |                |  |  |  |  |  |
|---------------|----------------|--|--|--|--|--|
| 1mtr Length   | BR-TRP2-03K100 |  |  |  |  |  |
| 1.5mtr Length | BR-TRP2-03K150 |  |  |  |  |  |
| 2mtr Length   | BR-TRP2-03K200 |  |  |  |  |  |
| 3mtr Length   | BR-TRP2-03K300 |  |  |  |  |  |

## ※ 安裝示意圖 / Reference Diagram for Choice of Connectors