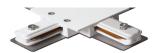

## **Accessories-Track L Connector**

Model No.:BR-TRP2-03CNETR-L

## Item description:

2Wire-1Phase-L Connector

Color: White/ Black

Apply to Track Item-BR-TRP2-03K series

| Selection     |                |  |  |  |  |  |
|---------------|----------------|--|--|--|--|--|
| 1mtr Length   | BR-TRP2-03K100 |  |  |  |  |  |
| 1.5mtr Length | BR-TRP2-03K150 |  |  |  |  |  |
| 2mtr Length   | BR-TRP2-03K200 |  |  |  |  |  |
| 3mtr Length   | BR-TRP2-03K300 |  |  |  |  |  |

## ※ 安裝示意圖 / Reference Diagram for Choice of Connectors