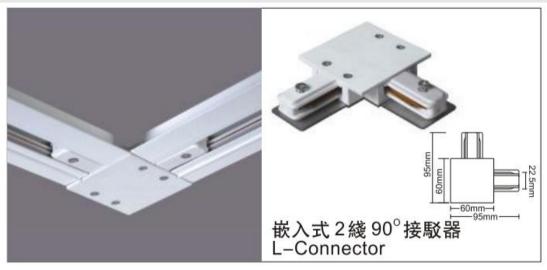

## **Accessories-Track L Connector**

Model No.:BR-TRP2-03CNETR-L

## Item description:

2Wire-1Phase-L Connector

Color: White/ Black

Apply to Track Item-BR-TRP2-03K series

| Selection     |                |  |  |  |  |  |
|---------------|----------------|--|--|--|--|--|
| 1mtr Length   | BR-TRP2-03K100 |  |  |  |  |  |
| 1.5mtr Length | BR-TRP2-03K150 |  |  |  |  |  |
| 2mtr Length   | BR-TRP2-03K200 |  |  |  |  |  |
| 3mtr Length   | BR-TRP2-03K300 |  |  |  |  |  |

## ※ 安裝示意圖 / Reference Diagram for Choice of Connectors