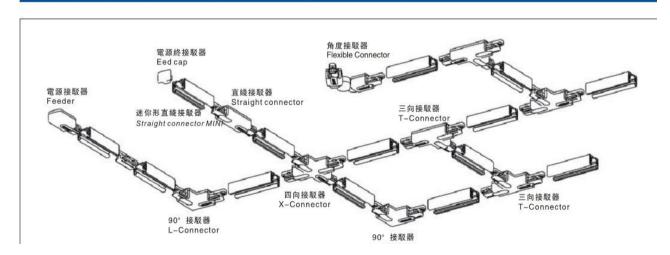

| Selection     |                |  |  |  |  |  |
|---------------|----------------|--|--|--|--|--|
| 1mtr Length   | BR-TRP2-03K100 |  |  |  |  |  |
| 1.5mtr Length | BR-TRP2-03K150 |  |  |  |  |  |
| 2mtr Length   | BR-TRP2-03K200 |  |  |  |  |  |
| 3mtr Length   | BR-TRP2-03K300 |  |  |  |  |  |

## **Relative accessories:**

























2-circuit main voltage track in extruded aluminum. Main voltage 220-240V. Electrical wiring is located in an extruded PVC insulated housing. The track is supplied with a series of accessories which will successfully resolve almost all types of lighting installation requirements. And also has the facility for direct surface mounting through knockouts at 500m spacing.

















## ※ 安裝示意圖 / Reference Diagram for Choice of Connectors