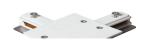

## **Accessories-Track L Connector**

Model No.:BR-TRP2-03CNETR-L

## Item description:

2Wire-1Phase-L Connector

Color: White/ Black

Apply to Track Item-BR-TRP2-03K series

| Selection     |                |  |  |  |  |  |
|---------------|----------------|--|--|--|--|--|
| 1mtr Length   | BR-TRP2-03K100 |  |  |  |  |  |
| 1.5mtr Length | BR-TRP2-03K150 |  |  |  |  |  |
| 2mtr Length   | BR-TRP2-03K200 |  |  |  |  |  |
| 3mtr Length   | BR-TRP2-03K300 |  |  |  |  |  |

## ※ 安裝示意圖 / Reference Diagram for Choice of Connectors