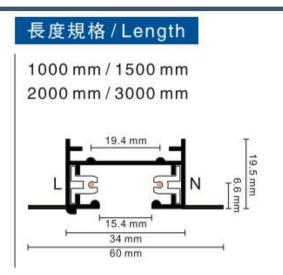

## **Relative accessories:**

2-circuit main voltage track in extruded aluminum. Main voltage 220-240V. Electrical wiring is located in an extruded PVC insulated housing. The track is supplied with a series of accessories which will successfully resolve almost all types of lighting installation requirements. And also has the facility for direct surface mounting through knockouts at 500m spacing.