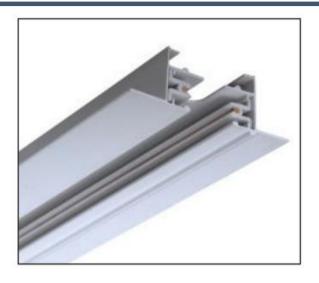

## **Relative accessories:**

2-circuit main voltage track in extruded aluminum. Main voltage 220-240V. Electrical wiring is located in an extruded PVC insulated housing. The track is supplied with a series of accessories which will successfully resolve almost all types of lighting installation requirements. And also has the facility for direct surface mounting through knockouts at 500m spacing.