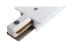

## **Accessories-Track L Connector**

Model No.:BR-TRP2-03CNETR-L

## Item description:

2Wire-1Phase-L Connector

Color: White/ Black

Apply to Track Item-BR-TRP2-03K series

| Selection     |                |  |  |  |  |  |
|---------------|----------------|--|--|--|--|--|
| 1mtr Length   | BR-TRP2-03K100 |  |  |  |  |  |
| 1.5mtr Length | BR-TRP2-03K150 |  |  |  |  |  |
| 2mtr Length   | BR-TRP2-03K200 |  |  |  |  |  |
| 3mtr Length   | BR-TRP2-03K300 |  |  |  |  |  |