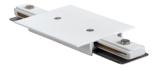

## **Accessories-Track L Connector**

Model No.:BR-TRP2-03CNETR-L

## Item description:

2Wire-1Phase-L Connector

Color: White/ Black

Apply to Track Item-BR-TRP2-03K series

| Selection     |                |  |  |  |  |  |
|---------------|----------------|--|--|--|--|--|
| 1mtr Length   | BR-TRP2-03K100 |  |  |  |  |  |
| 1.5mtr Length | BR-TRP2-03K150 |  |  |  |  |  |
| 2mtr Length   | BR-TRP2-03K200 |  |  |  |  |  |
| 3mtr Length   | BR-TRP2-03K300 |  |  |  |  |  |