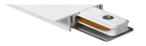

## **Accessories-Track L Connector**

Model No.:BR-TRP2-03CNETR-L

## Item description:

2Wire-1Phase-L Connector

Color: White/ Black

Apply to Track Item-BR-TRP2-03K series

| Selection     |                |  |  |  |  |  |
|---------------|----------------|--|--|--|--|--|
| 1mtr Length   | BR-TRP2-03K100 |  |  |  |  |  |
| 1.5mtr Length | BR-TRP2-03K150 |  |  |  |  |  |
| 2mtr Length   | BR-TRP2-03K200 |  |  |  |  |  |
| 3mtr Length   | BR-TRP2-03K300 |  |  |  |  |  |