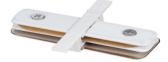

## **Accessories-Track L Connector**

Model No.:BR-TRP2-03CNETR-L

## Item description:

2Wire-1Phase-L Connector

Color: White/ Black

Apply to Track Item-BR-TRP2-03K series

| Selection     |                |  |  |  |  |  |
|---------------|----------------|--|--|--|--|--|
| 1mtr Length   | BR-TRP2-03K100 |  |  |  |  |  |
| 1.5mtr Length | BR-TRP2-03K150 |  |  |  |  |  |
| 2mtr Length   | BR-TRP2-03K200 |  |  |  |  |  |
| 3mtr Length   | BR-TRP2-03K300 |  |  |  |  |  |