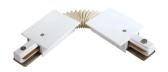

## Accessories-Track Straight Connector MINI

Model No.:BR-TRP2-03CNETR-I2

## Item description:

2Wire-1Phase-Straight Connector MINI

Color: White/ Black

Apply to Track Item-BR-TRP2-03K series