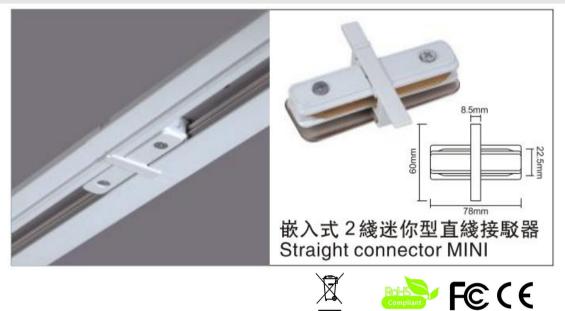

## Accessories-Track Straight Connector MINI

Model No.:BR-TRP2-03CNETR-I2

## Item description:

2Wire-1Phase-Straight Connector MINI

Color: White/ Black

Apply to Track Item-BR-TRP2-03K series