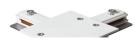

## **Relative accessories:**

| Selection     |                |
|---------------|----------------|
| 1mtr Length   | BR-TRP2-03K100 |
| 1.5mtr Length | BR-TRP2-03K150 |
| 2mtr Length   | BR-TRP2-03K200 |
| 3mtr Length   | BR-TRP2-03K300 |

2-circuit main voltage track in extruded aluminum. Main voltage 220-240V. Electrical wiring is located in an extruded PVC insulated housing. The track is supplied with a series of accessories which will successfully resolve almost all types of lighting installation requirements. And also has the facility for direct surface mounting through knockouts at 500m spacing.