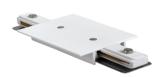

## Accessories-Track Straight Connector MINI

Model No.:BR-TRP2-03CNETR-I2

## Item description:

2Wire-1Phase-Straight Connector MINI

Color: White/ Black

Apply to Track Item-BR-TRP2-03K series