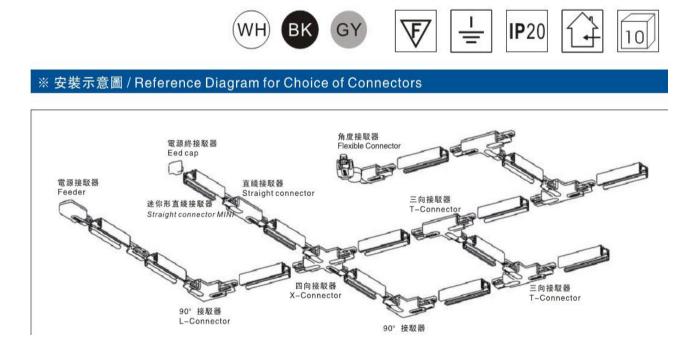

2-circuit main voltage track in extruded aluminum. Main voltage 220-240V. Electrical wiring is located in an extruded PVC insulated housing. The track is supplied with a series of accessories which will successfully resolve almost all types of lighting installation requirements. And also has the facility for direct surface mounting through knockouts at 500m spacing.