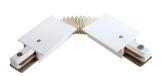

## Accessories-Track Straight Connector

Model No.:BR-TRP2-03CNETR-I









## Item description:

2Wire-1Phase-Straight Connector

Color: White/ Black

Apply to Track Item-BR-TRP2-03K series

| Selection     |                |  |  |  |  |  |
|---------------|----------------|--|--|--|--|--|
| 1mtr Length   | BR-TRP2-03K100 |  |  |  |  |  |
| 1.5mtr Length | BR-TRP2-03K150 |  |  |  |  |  |
| 2mtr Length   | BR-TRP2-03K200 |  |  |  |  |  |
| 3mtr Length   | BR-TRP2-03K300 |  |  |  |  |  |

## **Relative accessories:**























2-circuit main voltage track in extruded aluminum. Main voltage 220-240V. Electrical wiring is located in an extruded PVC insulated housing. The track is supplied with a series of accessories which will successfully resolve almost all types of lighting installation requirements. And also has the facility for direct surface mounting through knockouts at 500m spacing.

















## ※ 安裝示意圖 / Reference Diagram for Choice of Connectors