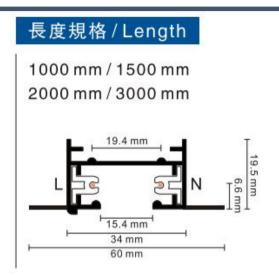

## Item description:

2Wire-1Phase-Straight Connector

Color: White/ Black

Apply to Track Item-BR-TRP2-03K series

| Selection     |                |  |  |  |  |  |
|---------------|----------------|--|--|--|--|--|
| 1mtr Length   | BR-TRP2-03K100 |  |  |  |  |  |
| 1.5mtr Length | BR-TRP2-03K150 |  |  |  |  |  |
| 2mtr Length   | BR-TRP2-03K200 |  |  |  |  |  |
| 3mtr Length   | BR-TRP2-03K300 |  |  |  |  |  |