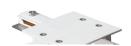

## Accessories-Track Straight Connector

Model No.:BR-TRP2-03CNETR-I

## Item description:

2Wire-1Phase-Straight Connector

Color: White/ Black

Apply to Track Item-BR-TRP2-03K series

| Selection     |                |  |  |  |  |  |
|---------------|----------------|--|--|--|--|--|
| 1mtr Length   | BR-TRP2-03K100 |  |  |  |  |  |
| 1.5mtr Length | BR-TRP2-03K150 |  |  |  |  |  |
| 2mtr Length   | BR-TRP2-03K200 |  |  |  |  |  |
| 3mtr Length   | BR-TRP2-03K300 |  |  |  |  |  |

## ※ 安裝示意圖 / Reference Diagram for Choice of Connectors