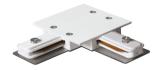

## Accessories-Track Straight Connector

Model No.:BR-TRP2-03CNETR-I

## Item description:

2Wire-1Phase-Straight Connector

Color: White/ Black

Apply to Track Item-BR-TRP2-03K series

| Selection     |                |  |  |  |  |  |
|---------------|----------------|--|--|--|--|--|
| 1mtr Length   | BR-TRP2-03K100 |  |  |  |  |  |
| 1.5mtr Length | BR-TRP2-03K150 |  |  |  |  |  |
| 2mtr Length   | BR-TRP2-03K200 |  |  |  |  |  |
| 3mtr Length   | BR-TRP2-03K300 |  |  |  |  |  |

## ※ 安裝示意圖 / Reference Diagram for Choice of Connectors