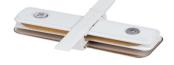

## Accessories-Track Straight Connector

Model No.:BR-TRP2-03CNETR-I









## Item description:

2Wire-1Phase-Straight Connector

Color: White/ Black

Apply to Track Item-BR-TRP2-03K series

| Selection     |                |  |  |  |  |  |
|---------------|----------------|--|--|--|--|--|
| 1mtr Length   | BR-TRP2-03K100 |  |  |  |  |  |
| 1.5mtr Length | BR-TRP2-03K150 |  |  |  |  |  |
| 2mtr Length   | BR-TRP2-03K200 |  |  |  |  |  |
| 3mtr Length   | BR-TRP2-03K300 |  |  |  |  |  |

## **Relative accessories:**























2-circuit main voltage track in extruded aluminum. Main voltage 220-240V. Electrical wiring is located in an extruded PVC insulated housing. The track is supplied with a series of accessories which will successfully resolve almost all types of lighting installation requirements. And also has the facility for direct surface mounting through knockouts at 500m spacing.

















## ※ 安裝示意圖 / Reference Diagram for Choice of Connectors