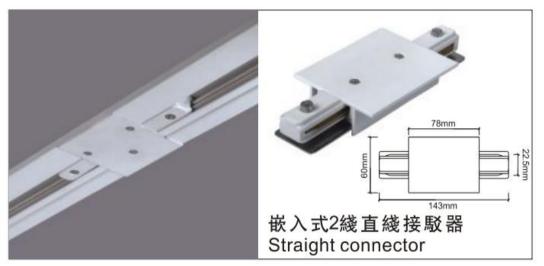

## Accessories-Track Straight Connector

Model No.:BR-TRP2-03CNETR-I

## Item description:

2Wire-1Phase-Straight Connector

Color: White/ Black

Apply to Track Item-BR-TRP2-03K series

| Selection     |                |  |  |  |  |  |
|---------------|----------------|--|--|--|--|--|
| 1mtr Length   | BR-TRP2-03K100 |  |  |  |  |  |
| 1.5mtr Length | BR-TRP2-03K150 |  |  |  |  |  |
| 2mtr Length   | BR-TRP2-03K200 |  |  |  |  |  |
| 3mtr Length   | BR-TRP2-03K300 |  |  |  |  |  |

## ※ 安裝示意圖 / Reference Diagram for Choice of Connectors