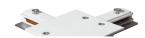

## Accessories-Track Straight Connector

Model No.:BR-TRP2-03CNETR-I

## Item description:

2Wire-1Phase-Straight Connector

Color: White/ Black

Apply to Track Item-BR-TRP2-03K series

| Selection     |                |  |  |  |  |  |
|---------------|----------------|--|--|--|--|--|
| 1mtr Length   | BR-TRP2-03K100 |  |  |  |  |  |
| 1.5mtr Length | BR-TRP2-03K150 |  |  |  |  |  |
| 2mtr Length   | BR-TRP2-03K200 |  |  |  |  |  |
| 3mtr Length   | BR-TRP2-03K300 |  |  |  |  |  |

## ※ 安裝示意圖 / Reference Diagram for Choice of Connectors