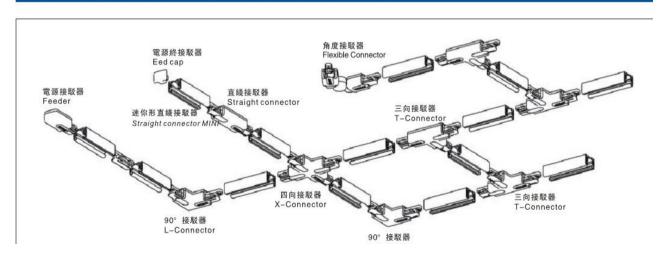

es

| Selection     |                |  |  |  |  |  |
|---------------|----------------|--|--|--|--|--|
| 1mtr Length   | BR-TRP2-03K100 |  |  |  |  |  |
| 1.5mtr Length | BR-TRP2-03K150 |  |  |  |  |  |
| 2mtr Length   | BR-TRP2-03K200 |  |  |  |  |  |
| 3mtr Length   | BR-TRP2-03K300 |  |  |  |  |  |

## **Relative accessories:**























2-circuit main voltage track in extruded aluminum. Main voltage 220-240V. Electrical wiring is located in an extruded PVC insulated housing. The track is supplied with a series of accessories which will successfully resolve almost all types of lighting installation requirements. And also has the facility for direct surface mounting through knockouts at 500m spacing.

















## ※ 安裝示意圖 / Reference Diagram for Choice of Connectors