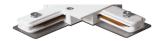

## Accessories-Track Straight Connector

Model No.:BR-TRP2-03CNETR-I

## Item description:

2Wire-1Phase-Straight Connector

Color: White/ Black

Apply to Track Item-BR-TRP2-03K series

| Selection     |                |  |  |  |  |  |
|---------------|----------------|--|--|--|--|--|
| 1mtr Length   | BR-TRP2-03K100 |  |  |  |  |  |
| 1.5mtr Length | BR-TRP2-03K150 |  |  |  |  |  |
| 2mtr Length   | BR-TRP2-03K200 |  |  |  |  |  |
| 3mtr Length   | BR-TRP2-03K300 |  |  |  |  |  |

## ※ 安裝示意圖 / Reference Diagram for Choice of Connectors