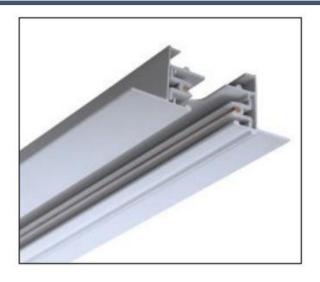

## **Relative accessories:**

2-circuit main voltage track in extruded aluminum. Main voltage 220-240V. Electrical wiring is located in an extruded PVC insulated housing. The track is supplied with a series of accessories which will successfully resolve almost all types of lighting installation requirements. And also has the facility for direct surface mounting through knockouts at 500m spacing.