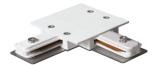

# **Accessories-2Wire-1Phase Track (Round shape)**

Model No.:BR-TRP2-03K Track Series



## 長度規格 / Length

1000 mm / 1500 mm 2000 mm / 3000 mm









## Item description:

2Wire-1Phase-Track Track (Round shape)

Color: White/ Black

Apply to Track Item-BR-TRP2-03K series

| Selection     |                |  |  |  |  |  |
|---------------|----------------|--|--|--|--|--|
| 1mtr Length   | BR-TRP2-03K100 |  |  |  |  |  |
| 1.5mtr Length | BR-TRP2-03K150 |  |  |  |  |  |
| 2mtr Length   | BR-TRP2-03K200 |  |  |  |  |  |
| 3mtr Length   | BR-TRP2-03K300 |  |  |  |  |  |

#### **Relative accessories:**























2-circuit main voltage track in extruded aluminum. Main voltage 220-240V. Electrical wiring is located in an extruded PVC insulated housing. The track is supplied with a series of accessories which will successfully resolve almost all types of lighting installation requirements. And also has the facility for direct surface mounting through knockouts at 500m spacing.

















### ※ 安裝示意圖 / Reference Diagram for Choice of Connectors