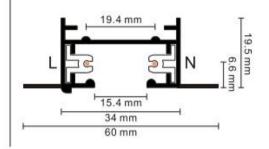

## Item description:

2Wire-1Phase-Track Track (Round shape)

Color: White/ Black

Apply to Track Item-BR-TRP2-03K series

| Selection     |                |  |  |  |  |  |
|---------------|----------------|--|--|--|--|--|
| 1mtr Length   | BR-TRP2-03K100 |  |  |  |  |  |
| 1.5mtr Length | BR-TRP2-03K150 |  |  |  |  |  |
| 2mtr Length   | BR-TRP2-03K200 |  |  |  |  |  |
| 3mtr Length   | BR-TRP2-03K300 |  |  |  |  |  |

#### **Relative accessories:**

2-circuit main voltage track in extruded aluminum. Main voltage 220-240V. Electrical wiring is located in an extruded PVC insulated housing. The track is supplied with a series of accessories which will successfully resolve almost all types of lighting installation requirements. And also has the facility for direct surface mounting through knockouts at 500m spacing.