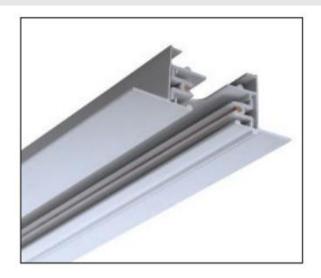

# **Accessories-2Wire-1Phase Track (Round shape)**

Model No.:BR-TRP2-03K Track Series

## Item description:

2Wire-1Phase-Track Track (Round shape)

Color: White/ Black

Apply to Track Item-BR-TRP2-03K series

| Selection     |                |  |  |  |  |  |
|---------------|----------------|--|--|--|--|--|
| 1mtr Length   | BR-TRP2-03K100 |  |  |  |  |  |
| 1.5mtr Length | BR-TRP2-03K150 |  |  |  |  |  |
| 2mtr Length   | BR-TRP2-03K200 |  |  |  |  |  |
| 3mtr Length   | BR-TRP2-03K300 |  |  |  |  |  |

#### **Relative accessories:**

2-circuit main voltage track in extruded aluminum. Main voltage 220-240V. Electrical wiring is located in an extruded PVC insulated housing. The track is supplied with a series of accessories which will successfully resolve almost all types of lighting installation requirements. And also has the facility for direct surface mounting through knockouts at 500m spacing.