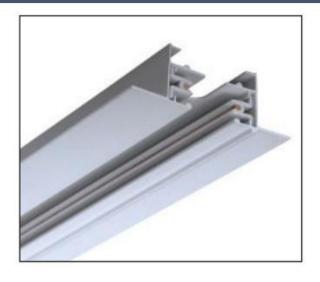

#### **Relative accessories:**

2-circuit main voltage track in extruded aluminum. Main voltage 220-240V. Electrical wiring is located in an extruded PVC insulated housing. The track is supplied with a series of accessories which will successfully resolve almost all types of lighting installation requirements. And also has the facility for direct surface mounting through knockouts at 500m spacing.