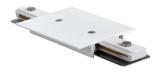

# **Accessories-2Wire-1Phase Track (Round shape)**

Model No.:BR-TRP2-03K Track Series



## 長度規格 / Length

1000 mm / 1500 mm 2000 mm / 3000 mm









## Item description:

2Wire-1Phase-Track Track (Round shape)

Color: White/ Black

Apply to Track Item-BR-TRP2-03K series

| Selection     |                |  |  |  |  |  |
|---------------|----------------|--|--|--|--|--|
| 1mtr Length   | BR-TRP2-03K100 |  |  |  |  |  |
| 1.5mtr Length | BR-TRP2-03K150 |  |  |  |  |  |
| 2mtr Length   | BR-TRP2-03K200 |  |  |  |  |  |
| 3mtr Length   | BR-TRP2-03K300 |  |  |  |  |  |

#### **Relative accessories:**























2-circuit main voltage track in extruded aluminum. Main voltage 220-240V. Electrical wiring is located in an extruded PVC insulated housing. The track is supplied with a series of accessories which will successfully resolve almost all types of lighting installation requirements. And also has the facility for direct surface mounting through knockouts at 500m spacing.

















### ※ 安裝示意圖 / Reference Diagram for Choice of Connectors