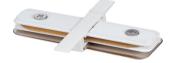

# **Accessories-2Wire-1Phase Track (Round shape)**

Model No.:BR-TRP2-03K Track Series



## 長度規格 / Length

1000 mm / 1500 mm 2000 mm / 3000 mm









## Item description:

2Wire-1Phase-Track Track (Round shape)

Color: White/ Black

Apply to Track Item-BR-TRP2-03K series

| Selection     |                |  |  |  |  |  |
|---------------|----------------|--|--|--|--|--|
| 1mtr Length   | BR-TRP2-03K100 |  |  |  |  |  |
| 1.5mtr Length | BR-TRP2-03K150 |  |  |  |  |  |
| 2mtr Length   | BR-TRP2-03K200 |  |  |  |  |  |
| 3mtr Length   | BR-TRP2-03K300 |  |  |  |  |  |

#### **Relative accessories:**























2-circuit main voltage track in extruded aluminum. Main voltage 220-240V. Electrical wiring is located in an extruded PVC insulated housing. The track is supplied with a series of accessories which will successfully resolve almost all types of lighting installation requirements. And also has the facility for direct surface mounting through knockouts at 500m spacing.

















### ※ 安裝示意圖 / Reference Diagram for Choice of Connectors