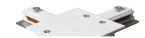

# **Accessories-2Wire-1Phase Track (Round shape)**

Model No.:BR-TRP2-03K Track Series



## 長度規格 / Length

1000 mm / 1500 mm 2000 mm / 3000 mm









## Item description:

2Wire-1Phase-Track Track (Round shape)

Color: White/ Black

Apply to Track Item-BR-TRP2-03K series

| Selection     |                |  |  |  |  |  |
|---------------|----------------|--|--|--|--|--|
| 1mtr Length   | BR-TRP2-03K100 |  |  |  |  |  |
| 1.5mtr Length | BR-TRP2-03K150 |  |  |  |  |  |
| 2mtr Length   | BR-TRP2-03K200 |  |  |  |  |  |
| 3mtr Length   | BR-TRP2-03K300 |  |  |  |  |  |

#### **Relative accessories:**























2-circuit main voltage track in extruded aluminum. Main voltage 220-240V. Electrical wiring is located in an extruded PVC insulated housing. The track is supplied with a series of accessories which will successfully resolve almost all types of lighting installation requirements. And also has the facility for direct surface mounting through knockouts at 500m spacing.

















### ※ 安裝示意圖 / Reference Diagram for Choice of Connectors