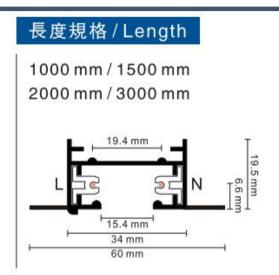

# **Accessories-2Wire-1Phase Track (Round shape)**

Model No.:BR-TRP2-03K Track Series



## 長度規格 / Length

1000 mm / 1500 mm 2000 mm / 3000 mm









## Item description:

2Wire-1Phase-Track Track (Round shape)

Color: White/ Black

Apply to Track Item-BR-TRP2-03K series

| Selection     |                |  |  |  |  |  |
|---------------|----------------|--|--|--|--|--|
| 1mtr Length   | BR-TRP2-03K100 |  |  |  |  |  |
| 1.5mtr Length | BR-TRP2-03K150 |  |  |  |  |  |
| 2mtr Length   | BR-TRP2-03K200 |  |  |  |  |  |
| 3mtr Length   | BR-TRP2-03K300 |  |  |  |  |  |

#### **Relative accessories:**























2-circuit main voltage track in extruded aluminum. Main voltage 220-240V. Electrical wiring is located in an extruded PVC insulated housing. The track is supplied with a series of accessories which will successfully resolve almost all types of lighting installation requirements. And also has the facility for direct surface mounting through knockouts at 500m spacing.

















### ※ 安裝示意圖 / Reference Diagram for Choice of Connectors