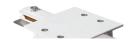

# **Accessories-2Wire-1Phase Track (Round shape)**

Model No.:BR-TRP2-03K Track Series



## 長度規格 / Length

1000 mm / 1500 mm 2000 mm / 3000 mm









## Item description:

2Wire-1Phase-Track Track (Round shape)

Color: White/ Black

Apply to Track Item-BR-TRP2-03K series

| Selection     |                |  |  |  |  |  |
|---------------|----------------|--|--|--|--|--|
| 1mtr Length   | BR-TRP2-03K100 |  |  |  |  |  |
| 1.5mtr Length | BR-TRP2-03K150 |  |  |  |  |  |
| 2mtr Length   | BR-TRP2-03K200 |  |  |  |  |  |
| 3mtr Length   | BR-TRP2-03K300 |  |  |  |  |  |

#### **Relative accessories:**























2-circuit main voltage track in extruded aluminum. Main voltage 220-240V. Electrical wiring is located in an extruded PVC insulated housing. The track is supplied with a series of accessories which will successfully resolve almost all types of lighting installation requirements. And also has the facility for direct surface mounting through knockouts at 500m spacing.

















### ※ 安裝示意圖 / Reference Diagram for Choice of Connectors