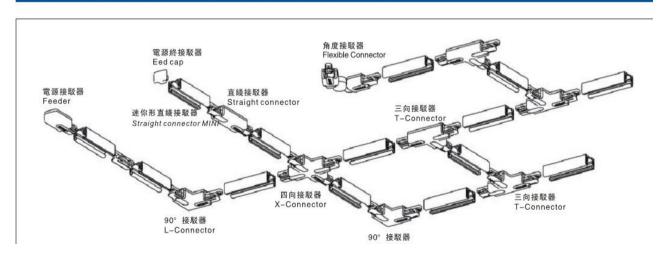

#### **Relative accessories:**

2-circuit main voltage track in extruded aluminum. Main voltage 220-240V. Electrical wiring is located in an extruded PVC insulated housing. The track is supplied with a series of accessories which will successfully resolve almost all types of lighting installation requirements. And also has the facility for direct surface mounting through knockouts at 500m spacing.

### ※ 安裝示意圖 / Reference Diagram for Choice of Connectors