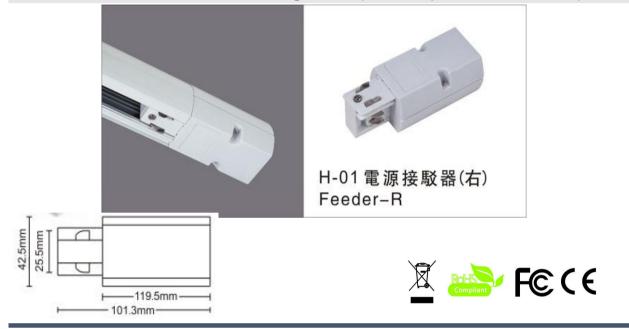

## Accessories-Track Feeder-R

Model No.:BR-TRP4-01Feeder-Right side(contain power connection)

## Item description:

4Wire-3Phase-Track Feeder-Right side

Color: White/ Black

Apply to Track Item-BR-TRP4-01K series