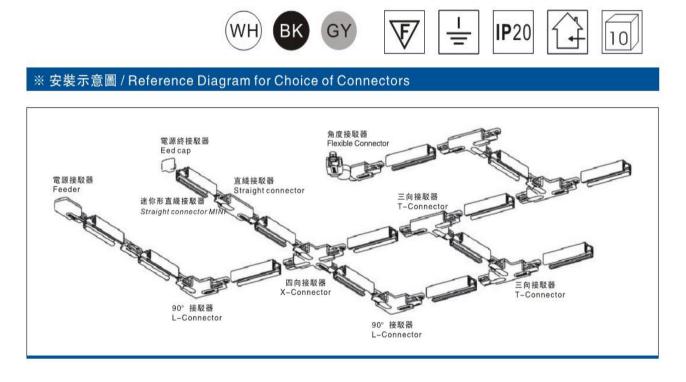

## **Relative accessories:**

4-circuit main voltage track in extruded aluminum. Main voltage 220-240V. Electrical wiring is located in an extruded PVC insulated housing. The track is supplied with a series of accessories which will successfully resolve almost all types of lighting installation requirements. And also has the facility for direct surface mounting through knockouts at 500m spacing.