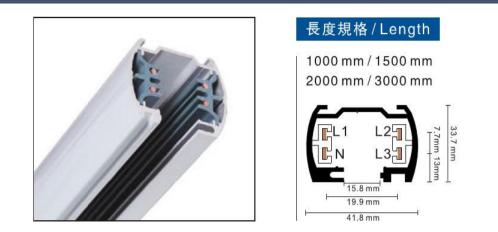

## **Relative accessories:**

4-circuit main voltage track in extruded aluminum. Main voltage 220-240V. Electrical wiring is located in an extruded PVC insulated housing. The track is supplied with a series of accessories which will successfully resolve almost all types of lighting installation requirements. And also has the facility for direct surface mounting through knockouts at 500m spacing.