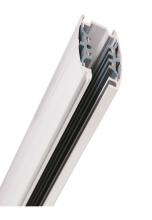

## **Relative accessories:**

4-circuit main voltage track in extruded aluminum. Main voltage 220-240V. Electrical wiring is located in an extruded PVC insulated housing. The track is supplied with a series of accessories which will successfully resolve almost all types of lighting installation requirements. And also has the facility for direct surface mounting through knockouts at 500m spacing.