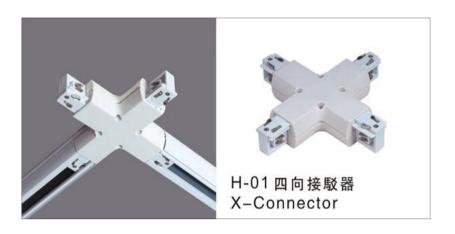

# **Accessories-Track X Connector**

### Model No.:BR-TRP4-01CNETR-X

## Item description:

4Wire-3Phase-Track X Connector

Color: White/ Black

Apply to Track Item-BR-TRP4-01K series