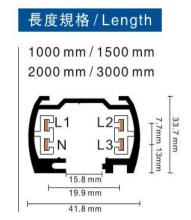

#### **Relative accessories:**

4-circuit main voltage track in extruded aluminum. Main voltage 220-240V. Electrical wiring is located in an extruded PVC insulated housing. The track is supplied with a series of accessories which will successfully resolve almost all types of lighting installation requirements. And also has the facility for direct surface mounting through knockouts at 500m spacing.