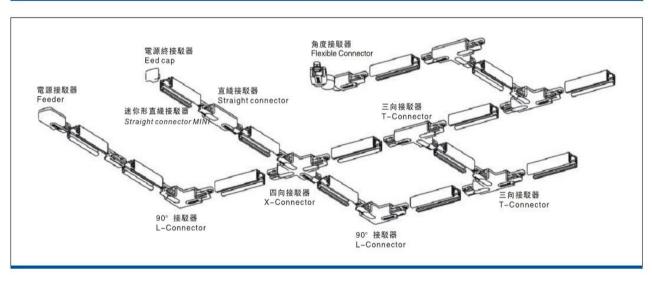

# **Accessories-Track X Connector**

### Model No.:BR-TRP4-01CNETR-X











## Item description:

4Wire-3Phase-Track X Connector

Color: White/ Black

Apply to Track Item-BR-TRP4-01K series

#### **Relative accessories:**

















4-circuit main voltage track in extruded aluminum. Main voltage 220-240V. Electrical wiring is located in an extruded PVC insulated housing. The track is supplied with a series of accessories which will successfully resolve almost all types of lighting installation requirements. And also has the facility for direct surface mounting through knockouts at 500m spacing.















### ※ 安裝示意圖 / Reference Diagram for Choice of Connectors