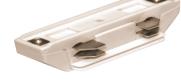

# **Accessories-Track X Connector**

### Model No.:BR-TRP4-01CNETR-X











## Item description:

4Wire-3Phase-Track X Connector

Color: White/ Black

Apply to Track Item-BR-TRP4-01K series

#### **Relative accessories:**

















4-circuit main voltage track in extruded aluminum. Main voltage 220-240V. Electrical wiring is located in an extruded PVC insulated housing. The track is supplied with a series of accessories which will successfully resolve almost all types of lighting installation requirements. And also has the facility for direct surface mounting through knockouts at 500m spacing.















### ※ 安裝示意圖 / Reference Diagram for Choice of Connectors