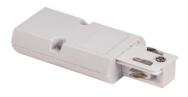

# **Accessories-Track X Connector**

### Model No.:BR-TRP4-01CNETR-X











## Item description:

4Wire-3Phase-Track X Connector

Color: White/ Black

Apply to Track Item-BR-TRP4-01K series

#### **Relative accessories:**

















4-circuit main voltage track in extruded aluminum. Main voltage 220-240V. Electrical wiring is located in an extruded PVC insulated housing. The track is supplied with a series of accessories which will successfully resolve almost all types of lighting installation requirements. And also has the facility for direct surface mounting through knockouts at 500m spacing.















### ※ 安裝示意圖 / Reference Diagram for Choice of Connectors