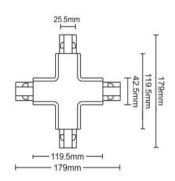

# **Accessories-Track X Connector**

### Model No.:BR-TRP4-01CNETR-X











## Item description:

4Wire-3Phase-Track X Connector

Color: White/ Black

Apply to Track Item-BR-TRP4-01K series

#### **Relative accessories:**

















4-circuit main voltage track in extruded aluminum. Main voltage 220-240V. Electrical wiring is located in an extruded PVC insulated housing. The track is supplied with a series of accessories which will successfully resolve almost all types of lighting installation requirements. And also has the facility for direct surface mounting through knockouts at 500m spacing.















### ※ 安裝示意圖 / Reference Diagram for Choice of Connectors