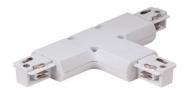

# **Accessories-Track X Connector**

### Model No.:BR-TRP4-01CNETR-X

## Item description:

4Wire-3Phase-Track X Connector

Color: White/ Black

Apply to Track Item-BR-TRP4-01K series

### ※ 安裝示意圖 / Reference Diagram for Choice of Connectors