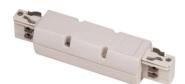

# **Accessories-Track X Connector**

### Model No.:BR-TRP4-01CNETR-X

## Item description:

4Wire-3Phase-Track X Connector

Color: White/ Black

Apply to Track Item-BR-TRP4-01K series