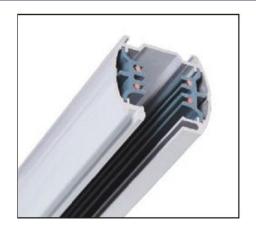

#### **Relative accessories:**

4-circuit main voltage track in extruded aluminum. Main voltage 220-240V. Electrical wiring is located in an extruded PVC insulated housing. The track is supplied with a series of accessories which will successfully resolve almost all types of lighting installation requirements. And also has the facility for direct surface mounting through knockouts at 500m spacing.