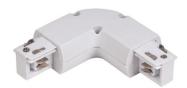

# **Accessories-Track X Connector**

### Model No.:BR-TRP4-01CNETR-X











## Item description:

4Wire-3Phase-Track X Connector

Color: White/ Black

Apply to Track Item-BR-TRP4-01K series

#### **Relative accessories:**

















4-circuit main voltage track in extruded aluminum. Main voltage 220-240V. Electrical wiring is located in an extruded PVC insulated housing. The track is supplied with a series of accessories which will successfully resolve almost all types of lighting installation requirements. And also has the facility for direct surface mounting through knockouts at 500m spacing.















### ※ 安裝示意圖 / Reference Diagram for Choice of Connectors