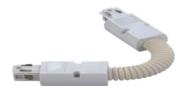

# **Accessories-Track X Connector**

### Model No.:BR-TRP4-01CNETR-X











## Item description:

4Wire-3Phase-Track X Connector

Color: White/ Black

Apply to Track Item-BR-TRP4-01K series

#### **Relative accessories:**

















4-circuit main voltage track in extruded aluminum. Main voltage 220-240V. Electrical wiring is located in an extruded PVC insulated housing. The track is supplied with a series of accessories which will successfully resolve almost all types of lighting installation requirements. And also has the facility for direct surface mounting through knockouts at 500m spacing.















### ※ 安裝示意圖 / Reference Diagram for Choice of Connectors