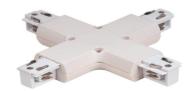

## **Relative accessories:**

🗏 🔊 FC ( E

4-circuit main voltage track in extruded aluminum. Main voltage 220-240V. Electrical wiring is located in an extruded PVC insulated housing. The track is supplied with a series of accessories which will successfully resolve almost all types of lighting installation requirements. And also has the facility for direct surface mounting through knockouts at 500m spacing.