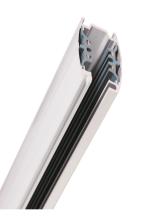

## **Relative accessories:**

🗏 🔊 FC ( E

4-circuit main voltage track in extruded aluminum. Main voltage 220-240V. Electrical wiring is located in an extruded PVC insulated housing. The track is supplied with a series of accessories which will successfully resolve almost all types of lighting installation requirements. And also has the facility for direct surface mounting through knockouts at 500m spacing.