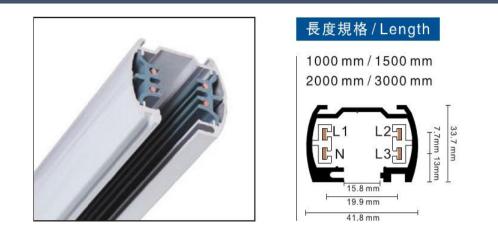

## **Relative accessories:**

🗏 🔊 FC ( E

4-circuit main voltage track in extruded aluminum. Main voltage 220-240V. Electrical wiring is located in an extruded PVC insulated housing. The track is supplied with a series of accessories which will successfully resolve almost all types of lighting installation requirements. And also has the facility for direct surface mounting through knockouts at 500m spacing.