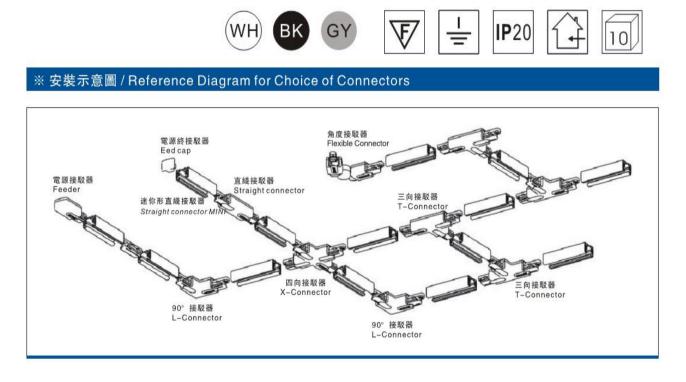

## Accessories-Track T Connector-Right side

Model No.:BR-TRP4-01CNETR-T-Right side

4Wire-3Phase-Track T Connector-Right side

Color: White/ Black

Apply to Track Item-BR-TRP4-01K series

## **Relative accessories:**

🗏 🔊 FC ( E

4-circuit main voltage track in extruded aluminum. Main voltage 220-240V. Electrical wiring is located in an extruded PVC insulated housing. The track is supplied with a series of accessories which will successfully resolve almost all types of lighting installation requirements. And also has the facility for direct surface mounting through knockouts at 500m spacing.