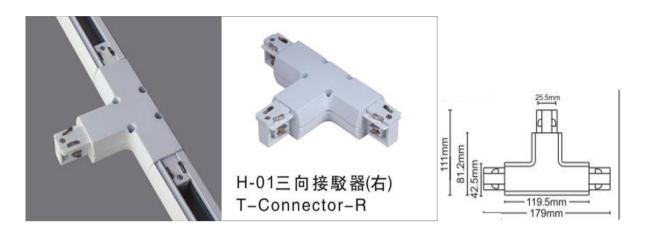

## Accessories-Track T Connector-Right side

Model No.:BR-TRP4-01CNETR-T-Right side

4Wire-3Phase-Track T Connector-Right side

Color: White/ Black

Apply to Track Item-BR-TRP4-01K series