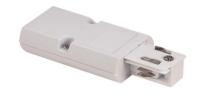

## Accessories-Track L- 90° Connector-Right side

Model No.:BR-TRP4-01CNETR-L-Right

## Item description:

4Wire-3Phase-Track L- 90° Connector-Right side

Color: White/ Black

Apply to Track Item-BR-TRP4-01K series