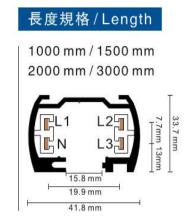

## **Relative accessories:**

4-circuit main voltage track in extruded aluminum. Main voltage 220-240V. Electrical wiring is located in an extruded PVC insulated housing. The track is supplied with a series of accessories which will successfully resolve almost all types of lighting installation requirements. And also has the facility for direct surface mounting through knockouts at 500m spacing.