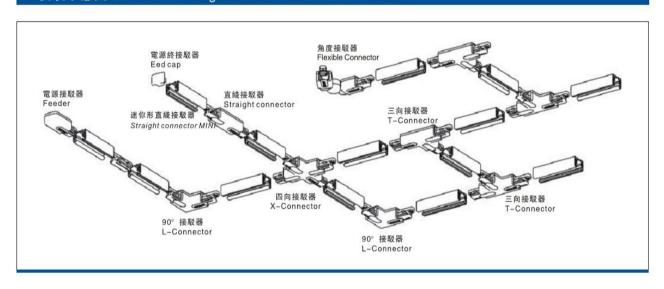

## Accessories-Track L- 90° Connector-Right side

Model No.:BR-TRP4-01CNETR-L-Right











## Item description:

4Wire-3Phase-Track L- 90° Connector-Right side

Color: White/ Black

Apply to Track Item-BR-TRP4-01K series

## **Relative accessories:**

















4-circuit main voltage track in extruded aluminum. Main voltage 220-240V. Electrical wiring is located in an extruded PVC insulated housing. The track is supplied with a series of accessories which will successfully resolve almost all types of lighting installation requirements. And also has the facility for direct surface mounting through knockouts at 500m spacing.

















## ※ 安裝示意圖 / Reference Diagram for Choice of Connectors