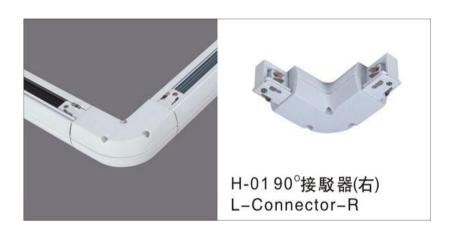

## Accessories-Track L- 90° Connector-Right side

Model No.:BR-TRP4-01CNETR-L-Right

## Item description:

4Wire-3Phase-Track L- 90° Connector-Right side

Color: White/ Black

Apply to Track Item-BR-TRP4-01K series