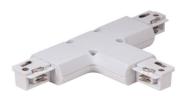

## Accessories-Track L- 90° Connector-Right side

Model No.:BR-TRP4-01CNETR-L-Right











## Item description:

4Wire-3Phase-Track L- 90° Connector-Right side

Color: White/ Black

Apply to Track Item-BR-TRP4-01K series

## **Relative accessories:**

















4-circuit main voltage track in extruded aluminum. Main voltage 220-240V. Electrical wiring is located in an extruded PVC insulated housing. The track is supplied with a series of accessories which will successfully resolve almost all types of lighting installation requirements. And also has the facility for direct surface mounting through knockouts at 500m spacing.

















## ※ 安裝示意圖 / Reference Diagram for Choice of Connectors