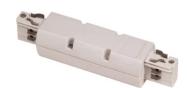

## Accessories-Track L- 90° Connector-Right side

Model No.:BR-TRP4-01CNETR-L-Right

## Item description:

4Wire-3Phase-Track L- 90° Connector-Right side

Color: White/ Black

Apply to Track Item-BR-TRP4-01K series