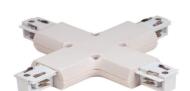

## Accessories-Track L- 90° Connector-Right side

Model No.:BR-TRP4-01CNETR-L-Right











## Item description:

4Wire-3Phase-Track L- 90° Connector-Right side

Color: White/ Black

Apply to Track Item-BR-TRP4-01K series

## **Relative accessories:**

















4-circuit main voltage track in extruded aluminum. Main voltage 220-240V. Electrical wiring is located in an extruded PVC insulated housing. The track is supplied with a series of accessories which will successfully resolve almost all types of lighting installation requirements. And also has the facility for direct surface mounting through knockouts at 500m spacing.

















## ※ 安裝示意圖 / Reference Diagram for Choice of Connectors