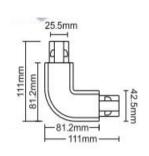

## Accessories-Track L- 90° Connector-Right side

Model No.:BR-TRP4-01CNETR-L-Right











## Item description:

4Wire-3Phase-Track L- 90° Connector-Right side

Color: White/ Black

Apply to Track Item-BR-TRP4-01K series

## **Relative accessories:**

















4-circuit main voltage track in extruded aluminum. Main voltage 220-240V. Electrical wiring is located in an extruded PVC insulated housing. The track is supplied with a series of accessories which will successfully resolve almost all types of lighting installation requirements. And also has the facility for direct surface mounting through knockouts at 500m spacing.

















## ※ 安裝示意圖 / Reference Diagram for Choice of Connectors