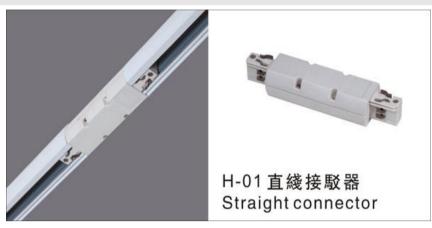

## **Accessories-Straight Connector**

Model No.:BR-TRP4-01CNETR-I

## Item description:

4Wire-3Phase-Straight Connector

Color: White/ Black

Apply to Track Item-BR-TRP4-01K series