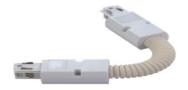

## **Accessories-Straight Connector**

Model No.:BR-TRP4-01CNETR-I

## Item description:

4Wire-3Phase-Straight Connector

Color: White/ Black

Apply to Track Item-BR-TRP4-01K series