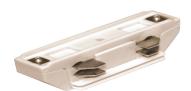

## **Accessories-Straight Connector**

Model No.:BR-TRP4-01CNETR-I

## Item description:

4Wire-3Phase-Straight Connector

Color: White/ Black

Apply to Track Item-BR-TRP4-01K series