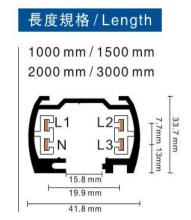

## **Accessories-Straight Connector**

Model No.:BR-TRP4-01CNETR-I











## Item description:

4Wire-3Phase-Straight Connector

Color: White/ Black

Apply to Track Item-BR-TRP4-01K series

## **Relative accessories:**

















4-circuit main voltage track in extruded aluminum. Main voltage 220-240V. Electrical wiring is located in an extruded PVC insulated housing. The track is supplied with a series of accessories which will successfully resolve almost all types of lighting installation requirements. And also has the facility for direct surface mounting through knockouts at 500m spacing.

















## ※ 安裝示意圖 / Reference Diagram for Choice of Connectors