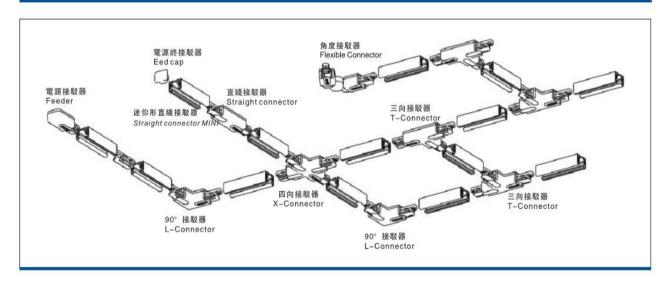

## **Accessories-Straight Connector**

Model No.:BR-TRP4-01CNETR-I











## Item description:

4Wire-3Phase-Straight Connector

Color: White/ Black

Apply to Track Item-BR-TRP4-01K series

## **Relative accessories:**

















4-circuit main voltage track in extruded aluminum. Main voltage 220-240V. Electrical wiring is located in an extruded PVC insulated housing. The track is supplied with a series of accessories which will successfully resolve almost all types of lighting installation requirements. And also has the facility for direct surface mounting through knockouts at 500m spacing.

















## ※ 安裝示意圖 / Reference Diagram for Choice of Connectors