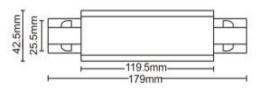

## Item description:

4Wire-3Phase-Straight Connector

Color: White/ Black

Apply to Track Item-BR-TRP4-01K series