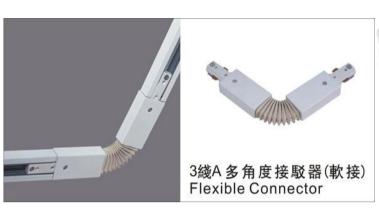

# Item description:

3Wire-2Phase-Flexible Connector

Color: White/ Black

Apply to Track Item-BR-TRP3-02K series

#### ※ 安裝示意圖 / Reference Diagram for Choice of Connectors

A-Connector

90°接駁器 L-Connector

90°接駁器 L-Connector T-Connector