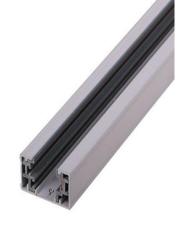

## **Relative accessories:**

1000 mm / 1500 mm 2000 mm / 3000 mm

3-circuit main voltage track in extruded aluminum. Main voltage 220-240V. Electrical wiring is located in an extruded PVC insulated housing. The track is supplied with a series of accessories which will successfully resolve almost all types of lighting installation requirements. And also has the facility for direct surface mounting through knockouts at 500m spacing.