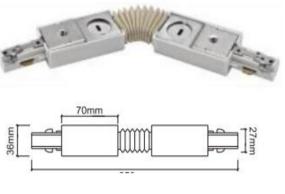

# Item description:

3Wire-2Phase-Flexible Connector

Color: White/ Black

Apply to Track Item-BR-TRP3-02K series

#### ※ 安裝示意圖 / Reference Diagram for Choice of Connectors

A-Connector

90°接駁器 L-Connector

90°接駁器 L-Connector T-Connector