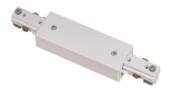

# **Accessories-Track Flexible Connector**

## Model No.:BR-TRP3-02CNETR-FLX

# Item description:

3Wire-2Phase-Flexible Connector

Color: White/ Black

Apply to Track Item-BR-TRP3-02K series