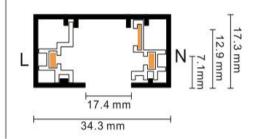

## **Relative accessories:**

1000 mm / 1500 mm 2000 mm / 3000 mm

3-circuit main voltage track in extruded aluminum. Main voltage 220-240V. Electrical wiring is located in an extruded PVC insulated housing. The track is supplied with a series of accessories which will successfully resolve almost all types of lighting installation requirements. And also has the facility for direct surface mounting through knockouts at 500m spacing.