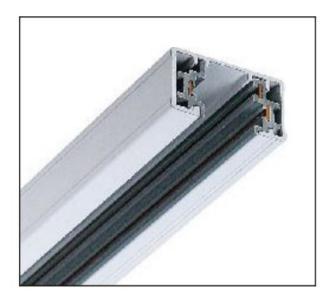

## **Relative accessories:**

1000 mm / 1500 mm 2000 mm / 3000 mm

3-circuit main voltage track in extruded aluminum. Main voltage 220-240V. Electrical wiring is located in an extruded PVC insulated housing. The track is supplied with a series of accessories which will successfully resolve almost all types of lighting installation requirements. And also has the facility for direct surface mounting through knockouts at 500m spacing.