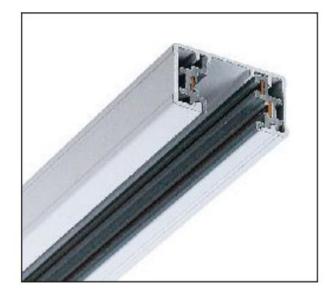

# 長度規格 / Length

1000 mm / 1500 mm 2000 mm / 3000 mm

3-circuit main voltage track in extruded aluminum. Main voltage 220-240V. Electrical wiring is located in an extruded PVC insulated housing. The track is supplied with a series of accessories which will successfully resolve almost all types of lighting installation requirements. And also has the facility for direct surface mounting through knockouts at 500m spacing.