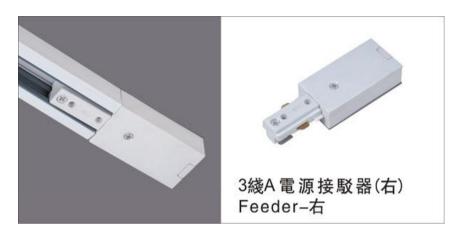

## Accessories-Track Feeder-Right side

Model No.:BR-TRP3-02Feeder-Right side

## Item description:

3Wire-2Phase-Track Feeder-Right side

Color: White/ Black

Apply to Track Item-BR-TRP3-02K series