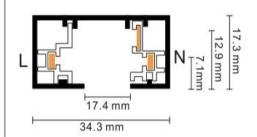

# 長度規格 / Length

1000 mm / 1500 mm 2000 mm / 3000 mm

3-circuit main voltage track in extruded aluminum. Main voltage 220-240V. Electrical wiring is located in an extruded PVC insulated housing. The track is supplied with a series of accessories which will successfully resolve almost all types of lighting installation requirements. And also has the facility for direct surface mounting through knockouts at 500m spacing.