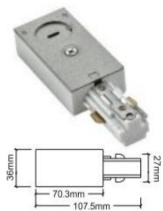

## Accessories-Track Feeder-Right side

Model No.:BR-TRP3-02Feeder-Right side

## Item description:

3Wire-2Phase-Track Feeder-Right side

Color: White/ Black

Apply to Track Item-BR-TRP3-02K series