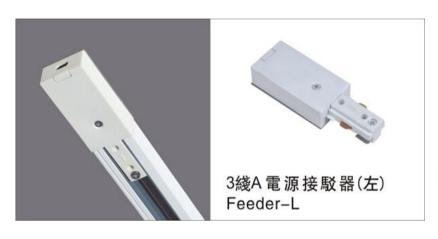

## Accessories-Track Feeder-Left side

#### Model No.:BR-TRP3-02Feeder-Left side

### Item description:

3Wire-2Phase-Track Feeder-Left side

Color: White/ Black

Apply to Track Item-BR-TRP3-02K series