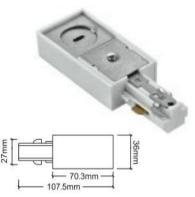

## Accessories-Track Feeder-Left side

#### Model No.:BR-TRP3-02Feeder-Left side

### Item description:

3Wire-2Phase-Track Feeder-Left side

Color: White/ Black

Apply to Track Item-BR-TRP3-02K series