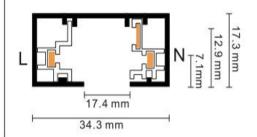

### Item description:

3Wire-2Phase-Track Feeder-Left side

Color: White/ Black

Apply to Track Item-BR-TRP3-02K series