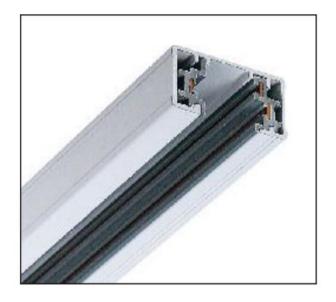

# 長度規格 / Length

1000 mm / 1500 mm 2000 mm / 3000 mm

3-circuit main voltage track in extruded aluminum. Main voltage 220-240V. Electrical wiring is located in an extruded PVC insulated housing. The track is supplied with a series of accessories which will successfully resolve almost all types of lighting installation requirements. And also has the facility for direct surface mounting through knockouts at 500m spacing.