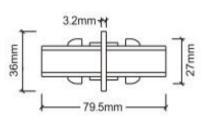

# Accessories-Track Straight Connector MINI

Model No.:BR-TRP3-02CNETR-I2

## Item description:

3Wire-2Phase-Straight Connector MINI

Color: White/ Black

Apply to Track Item-BR-TRP3-02K series