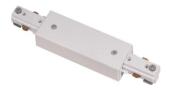

# Accessories-Track Straight Connector MINI

Model No.:BR-TRP3-02CNETR-I2

## Item description:

3Wire-2Phase-Straight Connector MINI

Color: White/ Black

Apply to Track Item-BR-TRP3-02K series