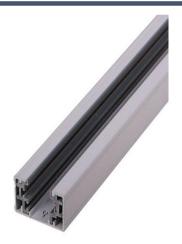

# Accessories-Track Straight Connector MINI

Model No.:BR-TRP3-02CNETR-I2

## Item description:

3Wire-2Phase-Straight Connector MINI

Color: White/ Black

Apply to Track Item-BR-TRP3-02K series

# 長度規格 / Length

1000 mm / 1500 mm 2000 mm / 3000 mm

3-circuit main voltage track in extruded aluminum. Main voltage 220-240V. Electrical wiring is located in an extruded PVC insulated housing. The track is supplied with a series of accessories which will successfully resolve almost all types of lighting installation requirements. And also has the facility for direct surface mounting through knockouts at 500m spacing.