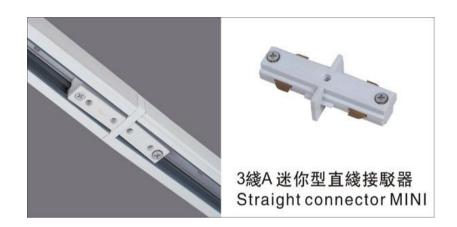

# Accessories-Track Straight Connector MINI

Model No.:BR-TRP3-02CNETR-I2

## Item description:

3Wire-2Phase-Straight Connector MINI

Color: White/ Black

Apply to Track Item-BR-TRP3-02K series