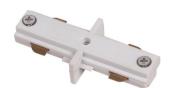

# Accessories-Track X-Connector

## Model No.:BR-TRP3-02CNETR-X

## Item description:

3Wire-2Phase-X-Connector

Color: White/ Black

Apply to Track Item-BR-TRP3-02K series