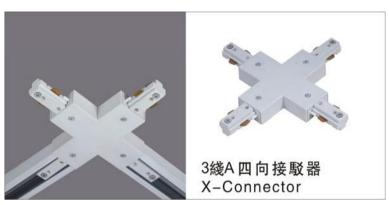

# Accessories-Track X-Connector

## Model No.:BR-TRP3-02CNETR-X

## Item description:

3Wire-2Phase-X-Connector

Color: White/ Black

Apply to Track Item-BR-TRP3-02K series