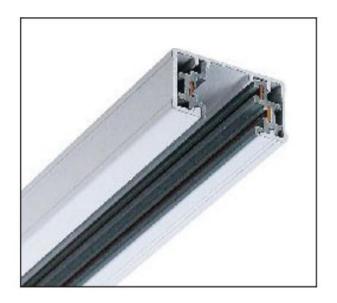

## **Relative accessories:**

1000 mm / 1500 mm 2000 mm / 3000 mm

3-circuit main voltage track in extruded aluminum. Main voltage 220-240V. Electrical wiring is located in an extruded PVC insulated housing. The track is supplied with a series of accessories which will successfully resolve almost all types of lighting installation requirements. And also has the facility for direct surface mounting through knockouts at 500m spacing.