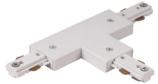

# Accessories-Track X-Connector

## Model No.:BR-TRP3-02CNETR-X

## Item description:

3Wire-2Phase-X-Connector

Color: White/ Black

Apply to Track Item-BR-TRP3-02K series

#### ※ 安裝示意圖 / Reference Diagram for Choice of Connectors

A-Connector

90°接駁器 L-Connector

90°接駁器 L-Connector T-Connector