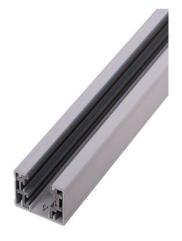

## **Relative accessories:**

1000 mm / 1500 mm 2000 mm / 3000 mm

3-circuit main voltage track in extruded aluminum. Main voltage 220-240V. Electrical wiring is located in an extruded PVC insulated housing. The track is supplied with a series of accessories which will successfully resolve almost all types of lighting installation requirements. And also has the facility for direct surface mounting through knockouts at 500m spacing.