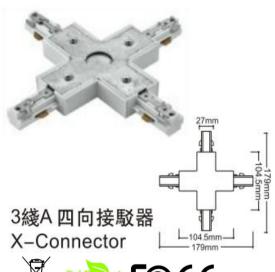

# Accessories-Track X-Connector

## Model No.:BR-TRP3-02CNETR-X

## Item description:

3Wire-2Phase-X-Connector

Color: White/ Black

Apply to Track Item-BR-TRP3-02K series