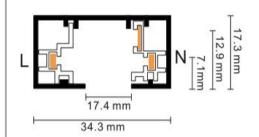

## Item description:

3Wire-2Phase-X-Connector

Color: White/ Black

Apply to Track Item-BR-TRP3-02K series

## **Relative accessories:**

1000 mm / 1500 mm 2000 mm / 3000 mm

3-circuit main voltage track in extruded aluminum. Main voltage 220-240V. Electrical wiring is located in an extruded PVC insulated housing. The track is supplied with a series of accessories which will successfully resolve almost all types of lighting installation requirements. And also has the facility for direct surface mounting through knockouts at 500m spacing.