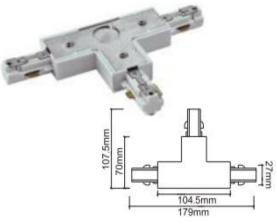

## Accessories-Track T Connector Right side

Model No.:BR-TRP3-02CNETR-T-Right

### Item description:

3Wire-2Phase-T Connector Right side

Color: White/ Black

Apply to Track Item-BR-TRP3-02K series