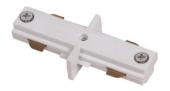

## Accessories-Track T Connector Right side

Model No.:BR-TRP3-02CNETR-T-Right

### Item description:

3Wire-2Phase-T Connector Right side

Color: White/ Black

Apply to Track Item-BR-TRP3-02K series