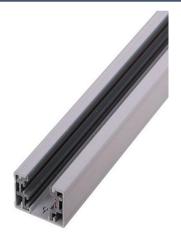

# 長度規格 / Length

1000 mm / 1500 mm 2000 mm / 3000 mm

3-circuit main voltage track in extruded aluminum. Main voltage 220-240V. Electrical wiring is located in an extruded PVC insulated housing. The track is supplied with a series of accessories which will successfully resolve almost all types of lighting installation requirements. And also has the facility for direct surface mounting through knockouts at 500m spacing.