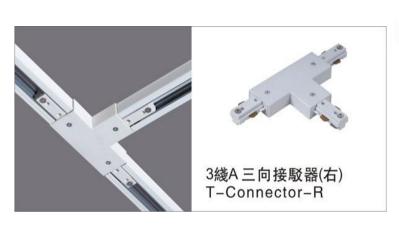

## Accessories-Track T Connector Right side

Model No.:BR-TRP3-02CNETR-T-Right

### Item description:

3Wire-2Phase-T Connector Right side

Color: White/ Black

Apply to Track Item-BR-TRP3-02K series