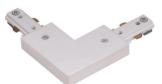

## Accessories-Track T Connector Right side

Model No.:BR-TRP3-02CNETR-T-Right

### Item description:

3Wire-2Phase-T Connector Right side

Color: White/ Black

Apply to Track Item-BR-TRP3-02K series