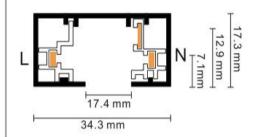

# 長度規格 / Length

1000 mm / 1500 mm 2000 mm / 3000 mm

3-circuit main voltage track in extruded aluminum. Main voltage 220-240V. Electrical wiring is located in an extruded PVC insulated housing. The track is supplied with a series of accessories which will successfully resolve almost all types of lighting installation requirements. And also has the facility for direct surface mounting through knockouts at 500m spacing.