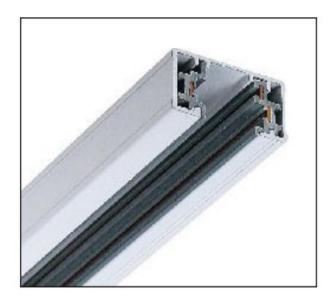

# 長度規格 / Length

1000 mm / 1500 mm 2000 mm / 3000 mm

3-circuit main voltage track in extruded aluminum. Main voltage 220-240V. Electrical wiring is located in an extruded PVC insulated housing. The track is supplied with a series of accessories which will successfully resolve almost all types of lighting installation requirements. And also has the facility for direct surface mounting through knockouts at 500m spacing.