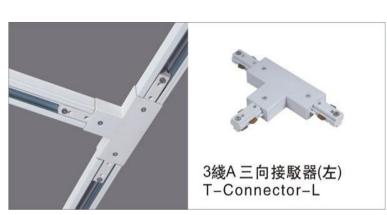

## **Accessories-Track T Connector-Left side**

Model No.:BR-TRP3-02CNETR-T-Left

### Item description:

3Wire-2Phase-T-Connector-Left side

Color: White/ Black

Apply to Track Item-BR-TRP3-02K series