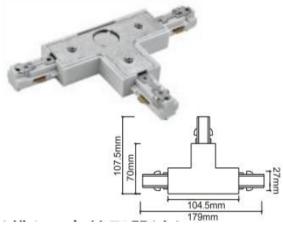

## **Accessories-Track T Connector-Left side**

Model No.:BR-TRP3-02CNETR-T-Left

### Item description:

3Wire-2Phase-T-Connector-Left side

Color: White/ Black

Apply to Track Item-BR-TRP3-02K series