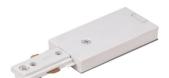

## **Accessories-Track T Connector-Left side**

Model No.:BR-TRP3-02CNETR-T-Left

### Item description:

3Wire-2Phase-T-Connector-Left side

Color: White/ Black

Apply to Track Item-BR-TRP3-02K series