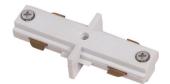

## **Accessories-Track T Connector-Left side**

Model No.:BR-TRP3-02CNETR-T-Left

### Item description:

3Wire-2Phase-T-Connector-Left side

Color: White/ Black

Apply to Track Item-BR-TRP3-02K series

#### ※ 安裝示意圖 / Reference Diagram for Choice of Connectors

90°接駁器 L-Connector 00% ## # # #

i -Connector

90°接駁器 L-Connector