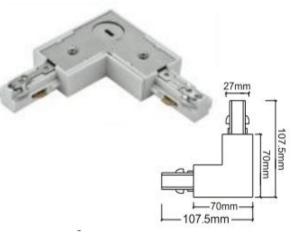

## Accessories-Track L Connector-Right side

Model No.:BR-TRP3-02CNETR-L-Right

### Item description:

3Wire-2Phase-L Connector-Right side

Color: White/ Black

Apply to Track Item-BR-TRP3-02K series