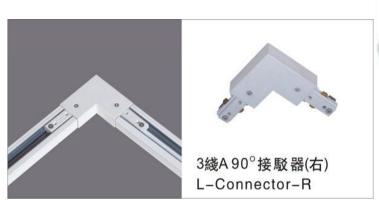

## Accessories-Track L Connector-Right side

Model No.:BR-TRP3-02CNETR-L-Right

### Item description:

3Wire-2Phase-L Connector-Right side

Color: White/ Black

Apply to Track Item-BR-TRP3-02K series