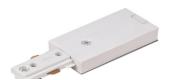

## Accessories-Track L Connector-Right side

Model No.:BR-TRP3-02CNETR-L-Right

### Item description:

3Wire-2Phase-L Connector-Right side

Color: White/ Black

Apply to Track Item-BR-TRP3-02K series