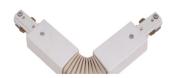

## **Accessories-Track L Connector-Left side**

#### Model No.:BR-TRP3-02CNETR-L-Left

### Item description:

3Wire-2Phase-L Connector-Left side

Color: White/ Black

Apply to Track Item-BR-TRP3-02K series