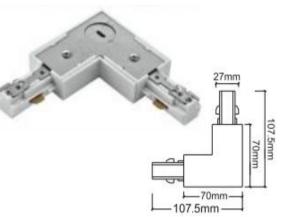

## **Accessories-Track L Connector-Left side**

#### Model No.:BR-TRP3-02CNETR-L-Left

### Item description:

3Wire-2Phase-L Connector-Left side

Color: White/ Black

Apply to Track Item-BR-TRP3-02K series