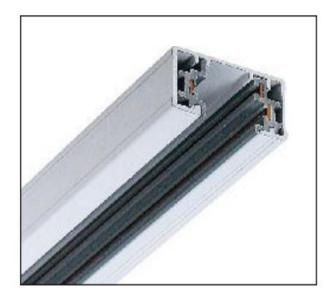

# 長度規格 / Length

1000 mm / 1500 mm 2000 mm / 3000 mm

3-circuit main voltage track in extruded aluminum. Main voltage 220-240V. Electrical wiring is located in an extruded PVC insulated housing. The track is supplied with a series of accessories which will successfully resolve almost all types of lighting installation requirements. And also has the facility for direct surface mounting through knockouts at 500m spacing.