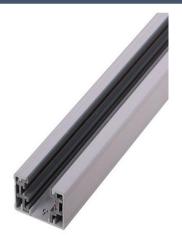

# 長度規格 / Length

1000 mm / 1500 mm 2000 mm / 3000 mm

3-circuit main voltage track in extruded aluminum. Main voltage 220-240V. Electrical wiring is located in an extruded PVC insulated housing. The track is supplied with a series of accessories which will successfully resolve almost all types of lighting installation requirements. And also has the facility for direct surface mounting through knockouts at 500m spacing.