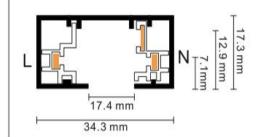

# 長度規格 / Length

1000 mm / 1500 mm 2000 mm / 3000 mm

3-circuit main voltage track in extruded aluminum. Main voltage 220-240V. Electrical wiring is located in an extruded PVC insulated housing. The track is supplied with a series of accessories which will successfully resolve almost all types of lighting installation requirements. And also has the facility for direct surface mounting through knockouts at 500m spacing.