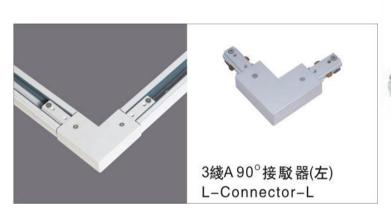

## **Accessories-Track L Connector-Left side**

#### Model No.:BR-TRP3-02CNETR-L-Left

### Item description:

3Wire-2Phase-L Connector-Left side

Color: White/ Black

Apply to Track Item-BR-TRP3-02K series