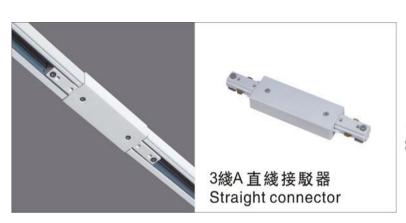

## **Accessories-Track Straight Connector**

Model No.:BR-TRP3-02CNETR-I

### Item description:

3Wire-2Phase-Straight Connector

Color: White/ Black

Apply to Track Item-BR-TRP3-02K series