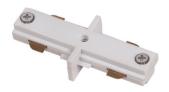

## **Accessories-Track Straight Connector**

Model No.:BR-TRP3-02CNETR-I

### Item description:

3Wire-2Phase-Straight Connector

Color: White/ Black

Apply to Track Item-BR-TRP3-02K series