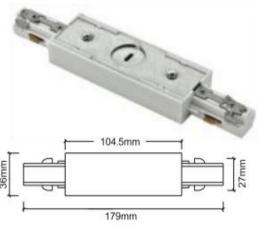

## **Accessories-Track Straight Connector**

Model No.:BR-TRP3-02CNETR-I

### Item description:

3Wire-2Phase-Straight Connector

Color: White/ Black

Apply to Track Item-BR-TRP3-02K series