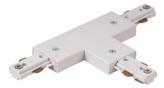

## **Accessories-Track Straight Connector**

Model No.:BR-TRP3-02CNETR-I

### Item description:

3Wire-2Phase-Straight Connector

Color: White/ Black

Apply to Track Item-BR-TRP3-02K series

#### ※ 安裝示意圖 / Reference Diagram for Choice of Connectors

A-Connector

90°接駁器 L-Connector

90°接駁器 L-Connector T-Connector