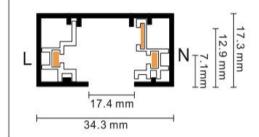

# 長度規格 / Length

1000 mm / 1500 mm 2000 mm / 3000 mm

3-circuit main voltage track in extruded aluminum. Main voltage 220-240V. Electrical wiring is located in an extruded PVC insulated housing. The track is supplied with a series of accessories which will successfully resolve almost all types of lighting installation requirements. And also has the facility for direct surface mounting through knockouts at 500m spacing.