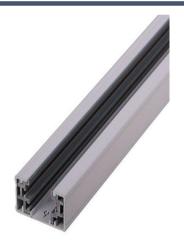

# 長度規格 / Length

1000 mm / 1500 mm 2000 mm / 3000 mm

3-circuit main voltage track in extruded aluminum. Main voltage 220-240V. Electrical wiring is located in an extruded PVC insulated housing. The track is supplied with a series of accessories which will successfully resolve almost all types of lighting installation requirements. And also has the facility for direct surface mounting through knockouts at 500m spacing.