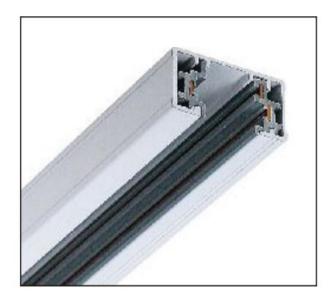

# 長度規格 / Length

1000 mm / 1500 mm 2000 mm / 3000 mm

3-circuit main voltage track in extruded aluminum. Main voltage 220-240V. Electrical wiring is located in an extruded PVC insulated housing. The track is supplied with a series of accessories which will successfully resolve almost all types of lighting installation requirements. And also has the facility for direct surface mounting through knockouts at 500m spacing.