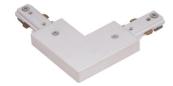

# Accessories-3Wire-2Phase Track (Round shape)

Model No.:BR-TRP3-02K Track Series



## 長度規格 / Length

1000 mm / 1500 mm 2000 mm / 3000 mm









## Item description:

3Wire-2Phase-Track Track (Round shape)

Color: White/ Black

Apply to Track Item-BR-TRP3-02K series

| Selection     |                |  |  |  |  |
|---------------|----------------|--|--|--|--|
| 1mtr Length   | BR-TRP3-02K100 |  |  |  |  |
| 1.5mtr Length | BR-TRP3-02K150 |  |  |  |  |
| 2mtr Length   | BR-TRP3-02K200 |  |  |  |  |
| 3mtr Length   | BR-TRP3-02K300 |  |  |  |  |

### **Relative accessories:**























3-circuit main voltage track in extruded aluminum. Main voltage 220-240V. Electrical wiring is located in an extruded PVC insulated housing. The track is supplied with a series of accessories which will successfully resolve almost all types of lighting installation requirements. And also has the facility for direct surface mounting through knockouts at 500m spacing.

















#### ※ 安裝示意圖 / Reference Diagram for Choice of Connectors



90°接駁器 L-Connector