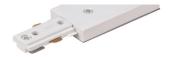

# Accessories-3Wire-2Phase Track (Round shape)

Model No.:BR-TRP3-02K Track Series



## 長度規格 / Length

1000 mm / 1500 mm 2000 mm / 3000 mm









## Item description:

3Wire-2Phase-Track Track (Round shape)

Color: White/ Black

Apply to Track Item-BR-TRP3-02K series

| Selection     |                |  |  |  |  |
|---------------|----------------|--|--|--|--|
| 1mtr Length   | BR-TRP3-02K100 |  |  |  |  |
| 1.5mtr Length | BR-TRP3-02K150 |  |  |  |  |
| 2mtr Length   | BR-TRP3-02K200 |  |  |  |  |
| 3mtr Length   | BR-TRP3-02K300 |  |  |  |  |

### **Relative accessories:**























3-circuit main voltage track in extruded aluminum. Main voltage 220-240V. Electrical wiring is located in an extruded PVC insulated housing. The track is supplied with a series of accessories which will successfully resolve almost all types of lighting installation requirements. And also has the facility for direct surface mounting through knockouts at 500m spacing.

















#### ※ 安裝示意圖 / Reference Diagram for Choice of Connectors



90°接駁器 L-Connector