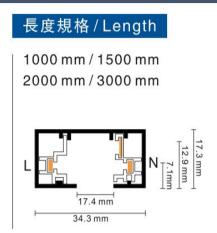

# Accessories-3Wire-2Phase Track (Round shape)

Model No.:BR-TRP3-02K Track Series



## 長度規格 / Length

1000 mm / 1500 mm 2000 mm / 3000 mm









## Item description:

3Wire-2Phase-Track Track (Round shape)

Color: White/ Black

Apply to Track Item-BR-TRP3-02K series

| Selection     |                |  |  |  |  |
|---------------|----------------|--|--|--|--|
| 1mtr Length   | BR-TRP3-02K100 |  |  |  |  |
| 1.5mtr Length | BR-TRP3-02K150 |  |  |  |  |
| 2mtr Length   | BR-TRP3-02K200 |  |  |  |  |
| 3mtr Length   | BR-TRP3-02K300 |  |  |  |  |

### **Relative accessories:**























3-circuit main voltage track in extruded aluminum. Main voltage 220-240V. Electrical wiring is located in an extruded PVC insulated housing. The track is supplied with a series of accessories which will successfully resolve almost all types of lighting installation requirements. And also has the facility for direct surface mounting through knockouts at 500m spacing.

















#### ※ 安裝示意圖 / Reference Diagram for Choice of Connectors



90°接駁器 L-Connector