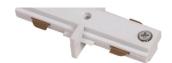

# Accessories-3Wire-2Phase Track (Round shape)

Model No.:BR-TRP3-02K Track Series



## 長度規格 / Length

1000 mm / 1500 mm 2000 mm / 3000 mm









## Item description:

3Wire-2Phase-Track Track (Round shape)

Color: White/ Black

Apply to Track Item-BR-TRP3-02K series

| Selection     |                |  |  |  |  |
|---------------|----------------|--|--|--|--|
| 1mtr Length   | BR-TRP3-02K100 |  |  |  |  |
| 1.5mtr Length | BR-TRP3-02K150 |  |  |  |  |
| 2mtr Length   | BR-TRP3-02K200 |  |  |  |  |
| 3mtr Length   | BR-TRP3-02K300 |  |  |  |  |

### **Relative accessories:**























3-circuit main voltage track in extruded aluminum. Main voltage 220-240V. Electrical wiring is located in an extruded PVC insulated housing. The track is supplied with a series of accessories which will successfully resolve almost all types of lighting installation requirements. And also has the facility for direct surface mounting through knockouts at 500m spacing.

















#### ※ 安裝示意圖 / Reference Diagram for Choice of Connectors



90°接駁器 L-Connector