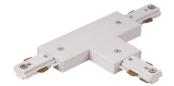

# Accessories-3Wire-2Phase Track (Round shape)

Model No.:BR-TRP3-02K Track Series



## 長度規格 / Length

1000 mm / 1500 mm 2000 mm / 3000 mm









## Item description:

3Wire-2Phase-Track Track (Round shape)

Color: White/ Black

Apply to Track Item-BR-TRP3-02K series

| Selection     |                |  |  |  |  |
|---------------|----------------|--|--|--|--|
| 1mtr Length   | BR-TRP3-02K100 |  |  |  |  |
| 1.5mtr Length | BR-TRP3-02K150 |  |  |  |  |
| 2mtr Length   | BR-TRP3-02K200 |  |  |  |  |
| 3mtr Length   | BR-TRP3-02K300 |  |  |  |  |

### **Relative accessories:**























3-circuit main voltage track in extruded aluminum. Main voltage 220-240V. Electrical wiring is located in an extruded PVC insulated housing. The track is supplied with a series of accessories which will successfully resolve almost all types of lighting installation requirements. And also has the facility for direct surface mounting through knockouts at 500m spacing.

















#### ※ 安裝示意圖 / Reference Diagram for Choice of Connectors



90°接駁器 L-Connector