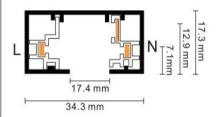

# Accessories-3Wire-2Phase Track (Round shape)

Model No.:BR-TRP3-02K Track Series



## 長度規格 / Length

1000 mm / 1500 mm 2000 mm / 3000 mm









## Item description:

3Wire-2Phase-Track Track (Round shape)

Color: White/ Black

Apply to Track Item-BR-TRP3-02K series

| Selection     |                |  |  |  |  |
|---------------|----------------|--|--|--|--|
| 1mtr Length   | BR-TRP3-02K100 |  |  |  |  |
| 1.5mtr Length | BR-TRP3-02K150 |  |  |  |  |
| 2mtr Length   | BR-TRP3-02K200 |  |  |  |  |
| 3mtr Length   | BR-TRP3-02K300 |  |  |  |  |

### **Relative accessories:**























3-circuit main voltage track in extruded aluminum. Main voltage 220-240V. Electrical wiring is located in an extruded PVC insulated housing. The track is supplied with a series of accessories which will successfully resolve almost all types of lighting installation requirements. And also has the facility for direct surface mounting