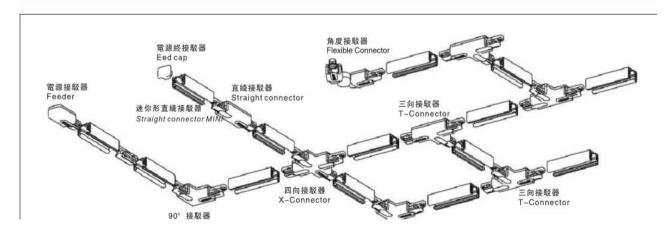

R-TRP3-02K series

| Selection     |                |  |  |  |  |
|---------------|----------------|--|--|--|--|
| 1mtr Length   | BR-TRP3-02K100 |  |  |  |  |
| 1.5mtr Length | BR-TRP3-02K150 |  |  |  |  |
| 2mtr Length   | BR-TRP3-02K200 |  |  |  |  |
| 3mtr Length   | BR-TRP3-02K300 |  |  |  |  |

### **Relative accessories:**























3-circuit main voltage track in extruded aluminum. Main voltage 220-240V. Electrical wiring is located in an extruded PVC insulated housing. The track is supplied with a series of accessories which will successfully resolve almost all types of lighting installation requirements. And also has the facility for direct surface mounting through knockouts at 500m spacing.

















#### ※ 安裝示意圖 / Reference Diagram for Choice of Connectors



90°接駁器 L-Connector