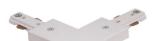

# Accessories-3Wire-2Phase Track (Round shape)

Model No.:BR-TRP3-02K Track Series



## 長度規格 / Length

1000 mm / 1500 mm 2000 mm / 3000 mm









## Item description:

3Wire-2Phase-Track Track (Round shape)

Color: White/ Black

Apply to Track Item-BR-TRP3-02K series

| Selection     |                |  |  |  |  |
|---------------|----------------|--|--|--|--|
| 1mtr Length   | BR-TRP3-02K100 |  |  |  |  |
| 1.5mtr Length | BR-TRP3-02K150 |  |  |  |  |
| 2mtr Length   | BR-TRP3-02K200 |  |  |  |  |
| 3mtr Length   | BR-TRP3-02K300 |  |  |  |  |

### **Relative accessories:**























3-circuit main voltage track in extruded aluminum. Main voltage 220-240V. Electrical wiring is located in an extruded PVC insulated housing. The track is supplied with a series of accessories which will successfully resolve almost all types of lighting installation requirements. And also has the facility for direct surface mounting through knockouts at 500m spacing.

















#### ※ 安裝示意圖 / Reference Diagram for Choice of Connectors



90°接駁器 L-Connector