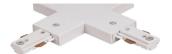

# Accessories-3Wire-2Phase Track (Round shape)

Model No.:BR-TRP3-02K Track Series



## 長度規格 / Length

1000 mm / 1500 mm 2000 mm / 3000 mm









## Item description:

3Wire-2Phase-Track Track (Round shape)

Color: White/ Black

Apply to Track Item-BR-TRP3-02K series

| Selection     |                |  |  |  |  |
|---------------|----------------|--|--|--|--|
| 1mtr Length   | BR-TRP3-02K100 |  |  |  |  |
| 1.5mtr Length | BR-TRP3-02K150 |  |  |  |  |
| 2mtr Length   | BR-TRP3-02K200 |  |  |  |  |
| 3mtr Length   | BR-TRP3-02K300 |  |  |  |  |

### **Relative accessories:**























3-circuit main voltage track in extruded aluminum. Main voltage 220-240V. Electrical wiring is located in an extruded PVC insulated housing. The track is supplied with a series of accessories which will successfully resolve almost all types of lighting installation requirements. And also has the facility for direct surface mounting through knockouts at 500m spacing.

















#### ※ 安裝示意圖 / Reference Diagram for Choice of Connectors



90°接駁器 L-Connector