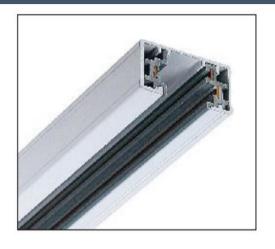

## Item description:

3Wire-2Phase-Track Track (Round shape)

Color: White/ Black

Apply to Track Item-BR-TRP3-02K series

| Selection     |                |  |  |  |  |
|---------------|----------------|--|--|--|--|
| 1mtr Length   | BR-TRP3-02K100 |  |  |  |  |
| 1.5mtr Length | BR-TRP3-02K150 |  |  |  |  |
| 2mtr Length   | BR-TRP3-02K200 |  |  |  |  |
| 3mtr Length   | BR-TRP3-02K300 |  |  |  |  |

### **Relative accessories:**

3-circuit main voltage track in extruded aluminum. Main voltage 220-240V. Electrical wiring is located in an extruded PVC insulated housing. The track is supplied with a series of accessories which will successfully resolve almost all types of lighting installation requirements. And also has the facility for direct surface mounting through knockouts at 500m spacing.