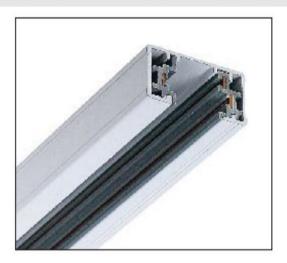

# Accessories-3Wire-2Phase Track (Round shape)

Model No.:BR-TRP3-02K Track Series

## Item description:

3Wire-2Phase-Track Track (Round shape)

Color: White/ Black

Apply to Track Item-BR-TRP3-02K series

| Selection     |                |  |  |  |  |
|---------------|----------------|--|--|--|--|
| 1mtr Length   | BR-TRP3-02K100 |  |  |  |  |
| 1.5mtr Length | BR-TRP3-02K150 |  |  |  |  |
| 2mtr Length   | BR-TRP3-02K200 |  |  |  |  |
| 3mtr Length   | BR-TRP3-02K300 |  |  |  |  |

### **Relative accessories:**

3-circuit main voltage track in extruded aluminum. Main voltage 220-240V. Electrical wiring is located in an extruded PVC insulated housing. The track is supplied with a series of accessories which will successfully resolve almost all types of lighting installation requirements. And also has the facility for direct surface mounting through knockouts at 500m spacing.