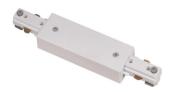

# Accessories-3Wire-2Phase Track (Round shape)

Model No.:BR-TRP3-02K Track Series



## 長度規格 / Length

1000 mm / 1500 mm 2000 mm / 3000 mm









## Item description:

3Wire-2Phase-Track Track (Round shape)

Color: White/ Black

Apply to Track Item-BR-TRP3-02K series

| Selection     |                |  |  |  |  |
|---------------|----------------|--|--|--|--|
| 1mtr Length   | BR-TRP3-02K100 |  |  |  |  |
| 1.5mtr Length | BR-TRP3-02K150 |  |  |  |  |
| 2mtr Length   | BR-TRP3-02K200 |  |  |  |  |
| 3mtr Length   | BR-TRP3-02K300 |  |  |  |  |

### **Relative accessories:**























3-circuit main voltage track in extruded aluminum. Main voltage 220-240V. Electrical wiring is located in an extruded PVC insulated housing. The track is supplied with a series of accessories which will successfully resolve almost all types of lighting installation requirements. And also has the facility for direct surface mounting through knockouts at 500m spacing.

















#### ※ 安裝示意圖 / Reference Diagram for Choice of Connectors



90°接駁器 L-Connector