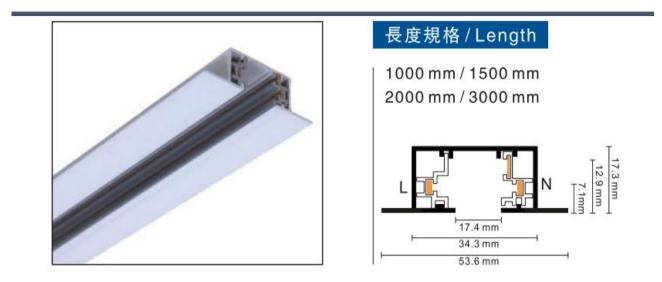

## **Relative accessories:**

| Coloction     |                |
|---------------|----------------|
| Selection     |                |
| 1mtr Length   | BR-TRP3-01K100 |
| 1.5mtr Length | BR-TRP3-01K150 |
| 2mtr Length   | BR-TRP3-01K200 |
| 3mtr Length   | BR-TRP3-01K300 |

3-circuit main voltage track in extruded aluminum. Main voltage 220-240V. Electrical wiring is located in an extruded PVC insulated housing. The track is supplied with a series of accessories which will successfully resolve almost all types of lighting installation requirements. And also has the facility for direct surface mounting through knockouts at 500m spacing.