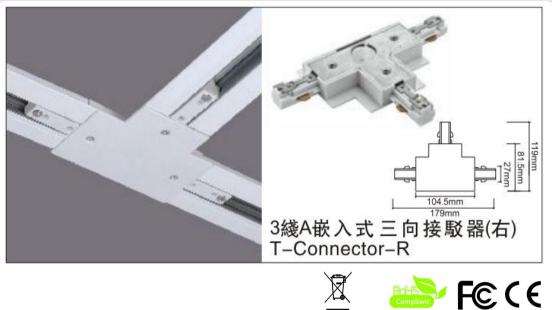

## Accessories-Track T Connector-Right side

## Model No.:BR-TRP3-01CNETR-T-Right

## Item description:

3Wire-2Phase-T Connector-Right side

Color: White/ Black

Apply to Track Item-BR-TRP3-01K series

## **Relative accessories:**

| Coloction     |                |
|---------------|----------------|
| Selection     |                |
| 1mtr Length   | BR-TRP3-01K100 |
| 1.5mtr Length | BR-TRP3-01K150 |
| 2mtr Length   | BR-TRP3-01K200 |
| 3mtr Length   | BR-TRP3-01K300 |