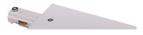

## Accessories-Track T Connector-Right side

## Model No.:BR-TRP3-01CNETR-T-Right

## Item description:

3Wire-2Phase-T Connector-Right side

Color: White/ Black

Apply to Track Item-BR-TRP3-01K series