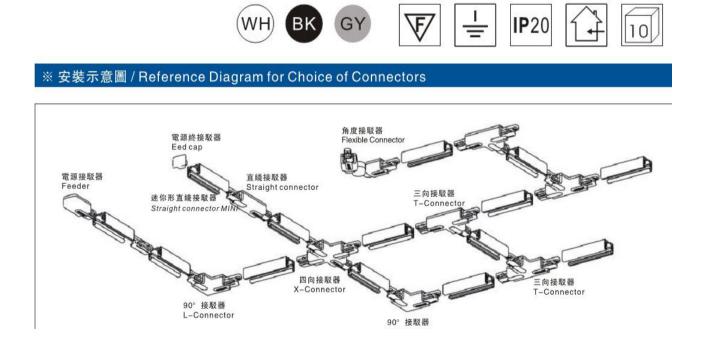

1CNETR-T-Right



## Item description:

3Wire-2Phase-T Connector-Right side

Color: White/ Black

Apply to Track Item-BR-TRP3-01K series

## **Relative accessories:**

| Coloction     |                |
|---------------|----------------|
| Selection     |                |
| 1mtr Length   | BR-TRP3-01K100 |
| 1.5mtr Length | BR-TRP3-01K150 |
| 2mtr Length   | BR-TRP3-01K200 |
| 3mtr Length   | BR-TRP3-01K300 |

















3-circuit main voltage track in extruded aluminum. Main voltage 220-240V. Electrical wiring is located in an extruded PVC insulated housing. The track is supplied with a series of accessories which will successfully resolve almost all types of lighting installation requirements. And also has the facility for direct surface mounting through knockouts at 500m spacing.



ອບ <u>ກະ</u>ສູເສສ L-Connector