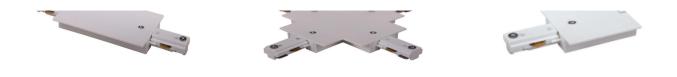

## Accessories-Track T Connector-Right side

## Model No.:BR-TRP3-01CNETR-T-Right

## Item description:

3Wire-2Phase-T Connector-Right side

Color: White/ Black

Apply to Track Item-BR-TRP3-01K series