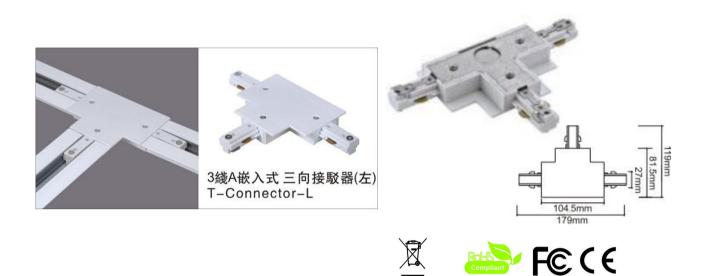

## Accessories-Track T Connector-Left side

Model No.:BR-TRP3-01CNETR-T-Left

## Item description:

3Wire-2Phase-T Connector-Left side

Color: White/ Black

Apply to Track Item-BR-TRP3-01K series

3-circuit main voltage track in extruded aluminum. Main voltage 220-240V. Electrical wiring is located in an extruded PVC insulated housing. The track is supplied with a series of accessories which will successfully resolve almost all types of lighting installation requirements. And also has the facility for direct surface mounting through knockouts at 500m spacing.