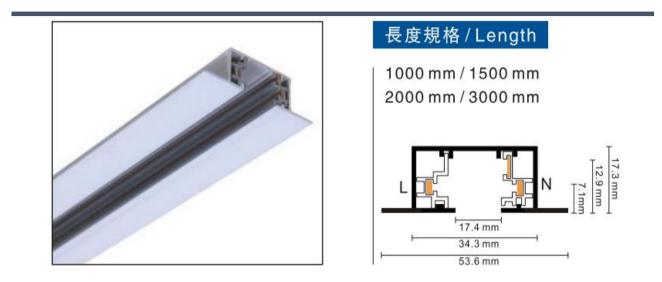

3-circuit main voltage track in extruded aluminum. Main voltage 220-240V. Electrical wiring is located in an extruded PVC insulated housing. The track is supplied with a series of accessories which will successfully resolve almost all types of lighting installation requirements. And also has the facility for direct surface mounting through knockouts at 500m spacing.