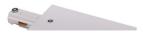

## Accessories-Track T Connector-Left side

Model No.:BR-TRP3-01CNETR-T-Left

## Item description:

3Wire-2Phase-T Connector-Left side

Color: White/ Black

Apply to Track Item-BR-TRP3-01K series