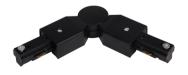

## Accessories-Track T Connector-Left side

Model No.:BR-TRP3-01CNETR-T-Left

## Item description:

3Wire-2Phase-T Connector-Left side

Color: White/ Black

Apply to Track Item-BR-TRP3-01K series