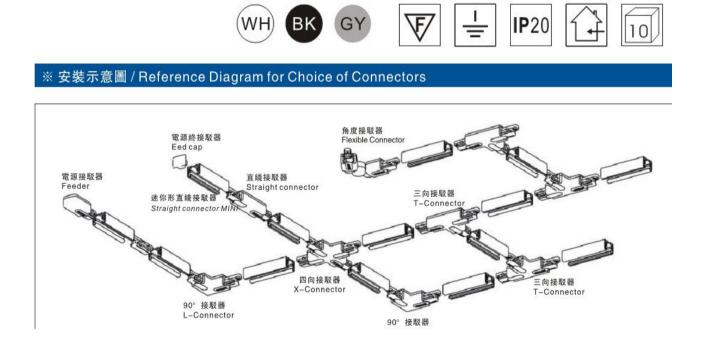

## Accessories-Track T Connector-Left side

Model No.:BR-TRP3-01CNETR-T-Left

## Item description:

3Wire-2Phase-T Connector-Left side

Color: White/ Black

Apply to Track Item-BR-TRP3-01K series

## **Relative accessories:**

| Selection     |                |
|---------------|----------------|
| 1mtr Length   | BR-TRP3-01K100 |
| 1.5mtr Length | BR-TRP3-01K150 |
| 2mtr Length   | BR-TRP3-01K200 |
| 3mtr Length   | BR-TRP3-01K300 |