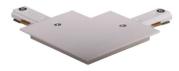

## Accessories-Track T Connector-Left side

Model No.:BR-TRP3-01CNETR-T-Left



## Item description:

3Wire-2Phase-T Connector-Left side

Color: White/ Black

Apply to Track Item-BR-TRP3-01K series

## **Relative accessories:**

| Selection     |                |
|---------------|----------------|
| 1mtr Length   | BR-TRP3-01K100 |
| 1.5mtr Length | BR-TRP3-01K150 |
| 2mtr Length   | BR-TRP3-01K200 |
| 3mtr Length   | BR-TRP3-01K300 |

















3-circuit main voltage track in extruded aluminum. Main voltage 220-240V. Electrical wiring is located in an extruded PVC insulated housing. The track is supplied with a series of accessories which will successfully resolve almost all types of lighting installation requirements. And also has the facility for direct surface mounting through knockouts at 500m spacing.



ອບ <u>ກະ</u>ສູເສສ L-Connector