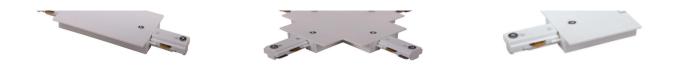

## Accessories-Track T Connector-Left side

Model No.:BR-TRP3-01CNETR-T-Left

## Item description:

3Wire-2Phase-T Connector-Left side

Color: White/ Black

Apply to Track Item-BR-TRP3-01K series