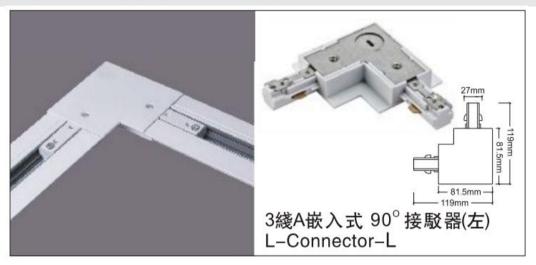

## **Accessories-Track L Connector-Left side**

Model No.:BR-TRP3-01CNETR-L-Left

## Item description:

3Wire-2Phase-L Connector-Left side

Color: White/ Black

Apply to Track Item-BR-TRP3-01K series

| Selection     |                |  |  |  |  |  |
|---------------|----------------|--|--|--|--|--|
| 1mtr Length   | BR-TRP3-01K100 |  |  |  |  |  |
| 1.5mtr Length | BR-TRP3-01K150 |  |  |  |  |  |
| 2mtr Length   | BR-TRP3-01K200 |  |  |  |  |  |
| 3mtr Length   | BR-TRP3-01K300 |  |  |  |  |  |