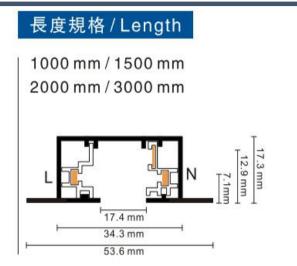

## Item description:

3Wire-2Phase-L Connector-Left side

Color: White/ Black

Apply to Track Item-BR-TRP3-01K series

| Selection     |                |  |  |  |  |  |
|---------------|----------------|--|--|--|--|--|
| 1mtr Length   | BR-TRP3-01K100 |  |  |  |  |  |
| 1.5mtr Length | BR-TRP3-01K150 |  |  |  |  |  |
| 2mtr Length   | BR-TRP3-01K200 |  |  |  |  |  |
| 3mtr Length   | BR-TRP3-01K300 |  |  |  |  |  |