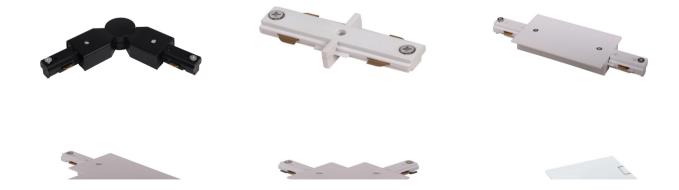

## **Accessories-Track L Connector-Left side**

Model No.:BR-TRP3-01CNETR-L-Left









## Item description:

3Wire-2Phase-L Connector-Left side

Color: White/ Black

Apply to Track Item-BR-TRP3-01K series

| Selection     |                |  |  |  |  |  |
|---------------|----------------|--|--|--|--|--|
| 1mtr Length   | BR-TRP3-01K100 |  |  |  |  |  |
| 1.5mtr Length | BR-TRP3-01K150 |  |  |  |  |  |
| 2mtr Length   | BR-TRP3-01K200 |  |  |  |  |  |
| 3mtr Length   | BR-TRP3-01K300 |  |  |  |  |  |

## **Relative accessories:**













3-circuit main voltage track in extruded aluminum. Main voltage 220-240V. Electrical wiring is located in an extruded PVC insulated housing. The track is supplied with a series of accessories which will successfully resolve almost all types of lighting installation requirements. And also has the facility for direct surface mounting through knockouts at 500m spacing.

















## ※ 安裝示意圖 / Reference Diagram for Choice of Connectors