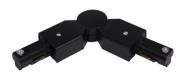

## Accessories-Track Straight Connector

Model No.:BR-TRP3-01CNETR-I





## Item description:

3Wire-2Phase-Straight Connector

Color: White/ Black

Apply to Track Item-BR-TRP3-01K series

## **Relative accessories:**

| Selection     |                |
|---------------|----------------|
| 1mtr Length   | BR-TRP3-01K100 |
| 1.5mtr Length | BR-TRP3-01K150 |
| 2mtr Length   | BR-TRP3-01K200 |
| 3mtr Length   | BR-TRP3-01K300 |

















3-circuit main voltage track in extruded aluminum. Main voltage 220-240V. Electrical wiring is located in an extruded PVC insulated housing. The track is supplied with a series of accessories which will successfully resolve almost all types of lighting installation requirements. And also has the facility for direct surface mounting through knockouts at 500m spacing.



90°接駁器 L-Connector 90°接駁器 L-Connector