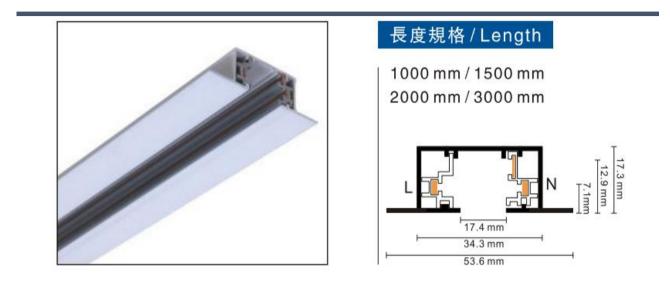

## **Relative accessories:**

| Selection     |                |
|---------------|----------------|
| 1mtr Length   | BR-TRP3-01K100 |
| 1.5mtr Length | BR-TRP3-01K150 |
| 2mtr Length   | BR-TRP3-01K200 |
| 3mtr Length   | BR-TRP3-01K300 |

3-circuit main voltage track in extruded aluminum. Main voltage 220-240V. Electrical wiring is located in an extruded PVC insulated housing. The track is supplied with a series of accessories which will successfully resolve almost all types of lighting installation requirements. And also has the facility for direct surface mounting through knockouts at 500m spacing.