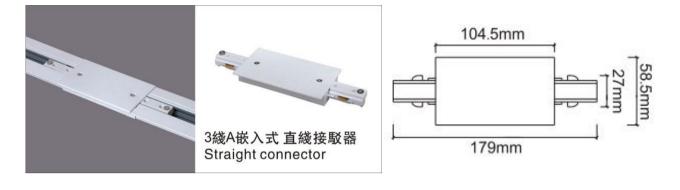

## Accessories-Track Straight Connector

Model No.:BR-TRP3-01CNETR-I

## Item description:

3Wire-2Phase-Straight Connector

Color: White/ Black

Apply to Track Item-BR-TRP3-01K series