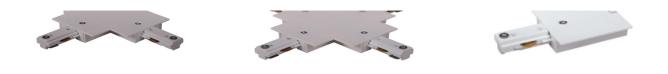

## Accessories-Track Straight Connector

Model No.:BR-TRP3-01CNETR-I

## Item description:

3Wire-2Phase-Straight Connector

Color: White/ Black

Apply to Track Item-BR-TRP3-01K series