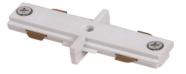

## Accessories-Track Straight Connector

Model No.:BR-TRP3-01CNETR-I

## Item description:

3Wire-2Phase-Straight Connector

Color: White/ Black

Apply to Track Item-BR-TRP3-01K series