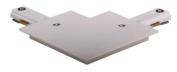

## Accessories-Track Straight Connector

Model No.:BR-TRP3-01CNETR-I





## Item description:

3Wire-2Phase-Straight Connector

Color: White/ Black

Apply to Track Item-BR-TRP3-01K series

## **Relative accessories:**

| Selection     |                |
|---------------|----------------|
| 1mtr Length   | BR-TRP3-01K100 |
| 1.5mtr Length | BR-TRP3-01K150 |
| 2mtr Length   | BR-TRP3-01K200 |
| 3mtr Length   | BR-TRP3-01K300 |

















3-circuit main voltage track in extruded aluminum. Main voltage 220-240V. Electrical wiring is located in an extruded PVC insulated housing. The track is supplied with a series of accessories which will successfully resolve almost all types of lighting installation requirements. And also has the facility for direct surface mounting through knockouts at 500m spacing.



90°接駁器 L-Connector 90°接駁器 L-Connector