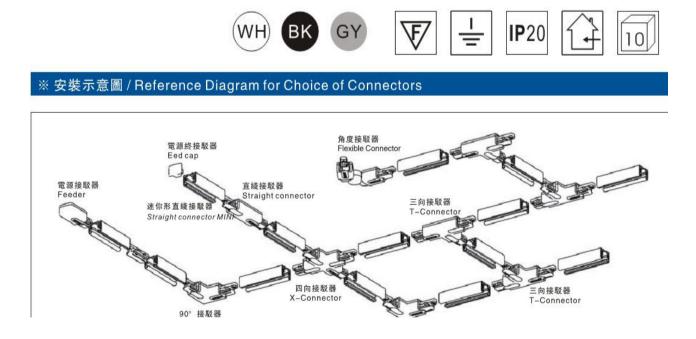

## Accessories-Track Straight Connector

Model No.:BR-TRP3-01CNETR-I

## Item description:

3Wire-2Phase-Straight Connector

Color: White/ Black

Apply to Track Item-BR-TRP3-01K series

90°接駁器 L-Connector 90°接駁器 L-Connector