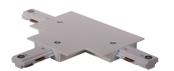

## Accessories-3Wire-2Phase Track (Round shape)

Model No.:BR-TRP3-01K Track Series



# 長度規格 / Length

1000 mm / 1500 mm 2000 mm / 3000 mm









### Item description:

3Wire-2Phase-Track Track (Round shape)

Color: White/ Black

Apply to Track Item-BR-TRP3-01K series

| Selection     |                |  |  |  |  |
|---------------|----------------|--|--|--|--|
| 1mtr Length   | BR-TRP3-01K100 |  |  |  |  |
| 1.5mtr Length | BR-TRP3-01K150 |  |  |  |  |
| 2mtr Length   | BR-TRP3-01K200 |  |  |  |  |
| 3mtr Length   | BR-TRP3-01K300 |  |  |  |  |

#### **Relative accessories:**















## 長度規格/Length

1000 mm / 1500 mm 2000 mm / 3000 mm



3-circuit main voltage track in extruded aluminum. Main voltage 220-240V. Electrical wiring is located in an extruded PVC insulated housing. The track is supplied with a series of accessories which will successfully resolve almost all types of lighting installation requirements. And also has the facility for direct surface mounting through knockouts at 500m spacing.

















#### ※ 安裝示意圖 / Reference Diagram for Choice of Connectors