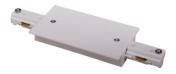

## Accessories-3Wire-2Phase Track (Round shape)

Model No.:BR-TRP3-01K Track Series



# 長度規格 / Length

1000 mm / 1500 mm 2000 mm / 3000 mm









### Item description:

3Wire-2Phase-Track Track (Round shape)

Color: White/ Black

Apply to Track Item-BR-TRP3-01K series

| Selection     |                |  |  |  |  |
|---------------|----------------|--|--|--|--|
| 1mtr Length   | BR-TRP3-01K100 |  |  |  |  |
| 1.5mtr Length | BR-TRP3-01K150 |  |  |  |  |
| 2mtr Length   | BR-TRP3-01K200 |  |  |  |  |
| 3mtr Length   | BR-TRP3-01K300 |  |  |  |  |

#### **Relative accessories:**















## 長度規格/Length

1000 mm / 1500 mm 2000 mm / 3000 mm



3-circuit main voltage track in extruded aluminum. Main voltage 220-240V. Electrical wiring is located in an extruded PVC insulated housing. The track is supplied with a series of accessories which will successfully resolve almost all types of lighting installation requirements. And also has the facility for direct surface mounting through knockouts at 500m spacing.

















#### ※ 安裝示意圖 / Reference Diagram for Choice of Connectors