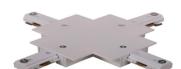

## Accessories-3Wire-2Phase Track (Round shape)

Model No.:BR-TRP3-01K Track Series



# 長度規格 / Length

1000 mm / 1500 mm 2000 mm / 3000 mm









### Item description:

3Wire-2Phase-Track Track (Round shape)

Color: White/ Black

Apply to Track Item-BR-TRP3-01K series

| Selection     |                |  |  |  |  |
|---------------|----------------|--|--|--|--|
| 1mtr Length   | BR-TRP3-01K100 |  |  |  |  |
| 1.5mtr Length | BR-TRP3-01K150 |  |  |  |  |
| 2mtr Length   | BR-TRP3-01K200 |  |  |  |  |
| 3mtr Length   | BR-TRP3-01K300 |  |  |  |  |

#### **Relative accessories:**















## 長度規格/Length

1000 mm / 1500 mm 2000 mm / 3000 mm



3-circuit main voltage track in extruded aluminum. Main voltage 220-240V. Electrical wiring is located in an extruded PVC insulated housing. The track is supplied with a series of accessories which will successfully resolve almost all types of lighting installation requirements. And also has the facility for direct surface mounting through knockouts at 500m spacing.

















#### ※ 安裝示意圖 / Reference Diagram for Choice of Connectors