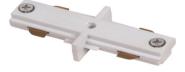

## Accessories-3Wire-2Phase Track (Round shape)

Model No.:BR-TRP3-01K Track Series



# 長度規格 / Length

1000 mm / 1500 mm 2000 mm / 3000 mm









### Item description:

3Wire-2Phase-Track Track (Round shape)

Color: White/ Black

Apply to Track Item-BR-TRP3-01K series

| Selection     |                |  |  |  |  |
|---------------|----------------|--|--|--|--|
| 1mtr Length   | BR-TRP3-01K100 |  |  |  |  |
| 1.5mtr Length | BR-TRP3-01K150 |  |  |  |  |
| 2mtr Length   | BR-TRP3-01K200 |  |  |  |  |
| 3mtr Length   | BR-TRP3-01K300 |  |  |  |  |

#### **Relative accessories:**















## 長度規格/Length

1000 mm / 1500 mm 2000 mm / 3000 mm



3-circuit main voltage track in extruded aluminum. Main voltage 220-240V. Electrical wiring is located in an extruded PVC insulated housing. The track is supplied with a series of accessories which will successfully resolve almost all types of lighting installation requirements. And also has the facility for direct surface mounting through knockouts at 500m spacing.

















#### ※ 安裝示意圖 / Reference Diagram for Choice of Connectors