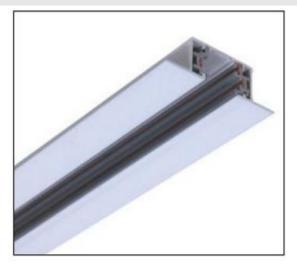

## Accessories-3Wire-2Phase Track (Round shape)

Model No.:BR-TRP3-01K Track Series

### Item description:

3Wire-2Phase-Track Track (Round shape)

Color: White/ Black

Apply to Track Item-BR-TRP3-01K series

| Selection     |                |  |  |  |  |
|---------------|----------------|--|--|--|--|
| 1mtr Length   | BR-TRP3-01K100 |  |  |  |  |
| 1.5mtr Length | BR-TRP3-01K150 |  |  |  |  |
| 2mtr Length   | BR-TRP3-01K200 |  |  |  |  |
| 3mtr Length   | BR-TRP3-01K300 |  |  |  |  |

## 長度規格/Length

1000 mm / 1500 mm 2000 mm / 3000 mm

3-circuit main voltage track in extruded aluminum. Main voltage 220-240V. Electrical wiring is located in an extruded PVC insulated housing. The track is supplied with a series of accessories which will successfully resolve almost all types of lighting installation requirements. And also has the facility for direct surface mounting through knockouts at 500m spacing.