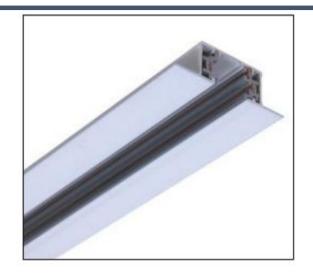

## Accessories-3Wire-2Phase Track (Round shape)

Model No.:BR-TRP3-01K Track Series

# 長度規格 / Length

1000 mm / 1500 mm 2000 mm / 3000 mm

### Item description:

3Wire-2Phase-Track Track (Round shape)

Color: White/ Black

Apply to Track Item-BR-TRP3-01K series

| Selection     |                |  |  |  |  |
|---------------|----------------|--|--|--|--|
| 1mtr Length   | BR-TRP3-01K100 |  |  |  |  |
| 1.5mtr Length | BR-TRP3-01K150 |  |  |  |  |
| 2mtr Length   | BR-TRP3-01K200 |  |  |  |  |
| 3mtr Length   | BR-TRP3-01K300 |  |  |  |  |

## 長度規格/Length

1000 mm / 1500 mm 2000 mm / 3000 mm

3-circuit main voltage track in extruded aluminum. Main voltage 220-240V. Electrical wiring is located in an extruded PVC insulated housing. The track is supplied with a series of accessories which will successfully resolve almost all types of lighting installation requirements. And also has the facility for direct surface mounting through knockouts at 500m spacing.