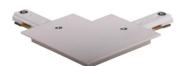

## Accessories-3Wire-2Phase Track (Round shape)

Model No.:BR-TRP3-01K Track Series



# 長度規格 / Length

1000 mm / 1500 mm 2000 mm / 3000 mm









### Item description:

3Wire-2Phase-Track Track (Round shape)

Color: White/ Black

Apply to Track Item-BR-TRP3-01K series

| Selection     |                |  |  |  |  |
|---------------|----------------|--|--|--|--|
| 1mtr Length   | BR-TRP3-01K100 |  |  |  |  |
| 1.5mtr Length | BR-TRP3-01K150 |  |  |  |  |
| 2mtr Length   | BR-TRP3-01K200 |  |  |  |  |
| 3mtr Length   | BR-TRP3-01K300 |  |  |  |  |

#### **Relative accessories:**















## 長度規格/Length

1000 mm / 1500 mm 2000 mm / 3000 mm



3-circuit main voltage track in extruded aluminum. Main voltage 220-240V. Electrical wiring is located in an extruded PVC insulated housing. The track is supplied with a series of accessories which will successfully resolve almost all types of lighting installation requirements. And also has the facility for direct surface mounting through knockouts at 500m spacing.

















#### ※ 安裝示意圖 / Reference Diagram for Choice of Connectors