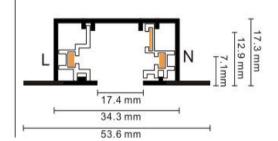

## Accessories-3Wire-2Phase Track (Round shape)

Model No.:BR-TRP3-01K Track Series



# 長度規格 / Length

1000 mm / 1500 mm 2000 mm / 3000 mm









### Item description:

3Wire-2Phase-Track Track (Round shape)

Color: White/ Black

Apply to Track Item-BR-TRP3-01K series

| Selection     |                |  |  |  |  |
|---------------|----------------|--|--|--|--|
| 1mtr Length   | BR-TRP3-01K100 |  |  |  |  |
| 1.5mtr Length | BR-TRP3-01K150 |  |  |  |  |
| 2mtr Length   | BR-TRP3-01K200 |  |  |  |  |
| 3mtr Length   | BR-TRP3-01K300 |  |  |  |  |

#### **Relative accessories:**















## 長度規格/Length

1000 mm / 1500 mm 2000 mm / 3000 mm



3-circuit main voltage track in extruded aluminum. Main voltage 220-240V. Electrical wiring is located in an extruded PVC insulated housing. The track is supplied with a series of accessories which will successfully resolve almost all types of lighting installation requirements. And also has the facility for direct surface mounting through knockouts at 500m spacing.

















#### ※ 安裝示意圖 / Reference Diagram for Choice of Connectors