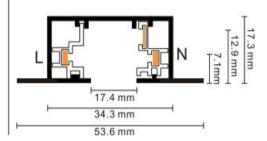

## Accessories-3Wire-2Phase Track (Round shape)

Model No.:BR-TRP3-01K Track Series



# 長度規格 / Length

1000 mm / 1500 mm 2000 mm / 3000 mm









### Item description:

3Wire-2Phase-Track Track (Round shape)

Color: White/ Black

Apply to Track Item-BR-TRP3-01K series

| Selection     |                |  |  |  |  |
|---------------|----------------|--|--|--|--|
| 1mtr Length   | BR-TRP3-01K100 |  |  |  |  |
| 1.5mtr Length | BR-TRP3-01K150 |  |  |  |  |
| 2mtr Length   | BR-TRP3-01K200 |  |  |  |  |
| 3mtr Length   | BR-TRP3-01K300 |  |  |  |  |

#### **Relative accessories:**















## 長度規格/Length

1000 mm / 1500 mm 2000 mm / 3000 mm



3-circuit main voltage track in extruded aluminum. Main voltage 220-240V. Electrical wiring is located in an extruded PVC insulated housing. The track is supplied with a series of accessories which will successfully resolve almost all types of lighting installation requirements. And