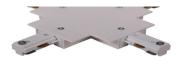

## Accessories-Track Feeder-Right side

Model No.:BR-TRP3-01Feeder-R









## Item description:

3Wire-2Phase-Feeder-Right side

Color: White/ Black

Apply to Track Item-BR-TRP3-01K series

| Selection     |                |  |  |  |  |  |
|---------------|----------------|--|--|--|--|--|
| 1mtr Length   | BR-TRP3-01K100 |  |  |  |  |  |
| 1.5mtr Length | BR-TRP3-01K150 |  |  |  |  |  |
| 2mtr Length   | BR-TRP3-01K200 |  |  |  |  |  |
| 3mtr Length   | BR-TRP3-01K300 |  |  |  |  |  |

## **Relative accessories:**























3-circuit main voltage track in extruded aluminum. Main voltage 220-240V. Electrical wiring is located in an extruded PVC insulated housing. The track is supplied with a series of accessories which will successfully resolve almost all types of lighting installation requirements. And also has the facility for direct surface mounting through knockouts at 500m spacing.

















## ※ 安裝示意圖 / Reference Diagram for Choice of Connectors