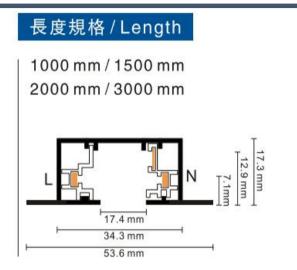

## **Relative accessories:**

3-circuit main voltage track in extruded aluminum. Main voltage 220-240V. Electrical wiring is located in an extruded PVC insulated housing. The track is supplied with a series of accessories which will successfully resolve almost all types of lighting installation requirements. And also has the facility for direct surface mounting through knockouts at 500m spacing.