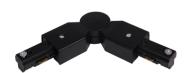

## Accessories-Track Feeder-Right side

Model No.:BR-TRP3-01Feeder-R









## Item description:

3Wire-2Phase-Feeder-Right side

Color: White/ Black

Apply to Track Item-BR-TRP3-01K series

| Selection     |                |  |  |  |  |  |
|---------------|----------------|--|--|--|--|--|
| 1mtr Length   | BR-TRP3-01K100 |  |  |  |  |  |
| 1.5mtr Length | BR-TRP3-01K150 |  |  |  |  |  |
| 2mtr Length   | BR-TRP3-01K200 |  |  |  |  |  |
| 3mtr Length   | BR-TRP3-01K300 |  |  |  |  |  |

## **Relative accessories:**























3-circuit main voltage track in extruded aluminum. Main voltage 220-240V. Electrical wiring is located in an extruded PVC insulated housing. The track is supplied with a series of accessories which will successfully resolve almost all types of lighting installation requirements. And also has the facility for direct surface mounting through knockouts at 500m spacing.

















## ※ 安裝示意圖 / Reference Diagram for Choice of Connectors