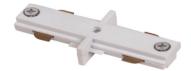

## Accessories-Track Feeder-Right side

Model No.:BR-TRP3-01Feeder-R









## Item description:

3Wire-2Phase-Feeder-Right side

Color: White/ Black

Apply to Track Item-BR-TRP3-01K series

| Selection     |                |  |  |  |  |  |
|---------------|----------------|--|--|--|--|--|
| 1mtr Length   | BR-TRP3-01K100 |  |  |  |  |  |
| 1.5mtr Length | BR-TRP3-01K150 |  |  |  |  |  |
| 2mtr Length   | BR-TRP3-01K200 |  |  |  |  |  |
| 3mtr Length   | BR-TRP3-01K300 |  |  |  |  |  |

## **Relative accessories:**























3-circuit main voltage track in extruded aluminum. Main voltage 220-240V. Electrical wiring is located in an extruded PVC insulated housing. The track is supplied with a series of accessories which will successfully resolve almost all types of lighting installation requirements. And also has the facility for direct surface mounting through knockouts at 500m spacing.

















## ※ 安裝示意圖 / Reference Diagram for Choice of Connectors