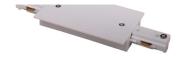

## Accessories-Track Feeder-Right side

Model No.:BR-TRP3-01Feeder-R

## Item description:

3Wire-2Phase-Feeder-Right side

Color: White/ Black

Apply to Track Item-BR-TRP3-01K series

| Selection     |                |  |  |  |  |  |
|---------------|----------------|--|--|--|--|--|
| 1mtr Length   | BR-TRP3-01K100 |  |  |  |  |  |
| 1.5mtr Length | BR-TRP3-01K150 |  |  |  |  |  |
| 2mtr Length   | BR-TRP3-01K200 |  |  |  |  |  |
| 3mtr Length   | BR-TRP3-01K300 |  |  |  |  |  |

## ※ 安裝示意圖 / Reference Diagram for Choice of Connectors