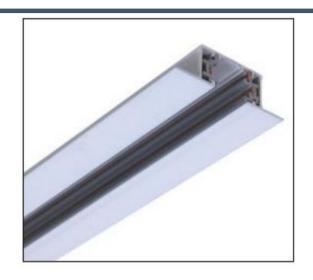

## **Relative accessories:**

3-circuit main voltage track in extruded aluminum. Main voltage 220-240V. Electrical wiring is located in an extruded PVC insulated housing. The track is supplied with a series of accessories which will successfully resolve almost all types of lighting installation requirements. And also has the facility for direct surface mounting through knockouts at 500m spacing.