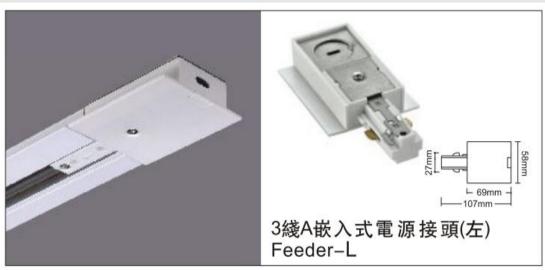

## Accessories-Track Feeder-Right side

Model No.:BR-TRP3-01Feeder-R

## Item description:

3Wire-2Phase-Feeder-Right side

Color: White/ Black

Apply to Track Item-BR-TRP3-01K series

| Selection     |                |  |  |  |  |  |
|---------------|----------------|--|--|--|--|--|
| 1mtr Length   | BR-TRP3-01K100 |  |  |  |  |  |
| 1.5mtr Length | BR-TRP3-01K150 |  |  |  |  |  |
| 2mtr Length   | BR-TRP3-01K200 |  |  |  |  |  |
| 3mtr Length   | BR-TRP3-01K300 |  |  |  |  |  |