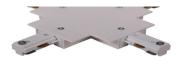

## **Accessories-Track Feeder-Left side**

Model No.:BR-TRP3-01Feeder-L









## Item description:

3Wire-2Phase-Feeder-Left side

Color: White/ Black

Apply to Track Item-BR-TRP3-01K series

| Selection     |                |  |  |  |  |  |
|---------------|----------------|--|--|--|--|--|
| 1mtr Length   | BR-TRP3-01K100 |  |  |  |  |  |
| 1.5mtr Length | BR-TRP3-01K150 |  |  |  |  |  |
| 2mtr Length   | BR-TRP3-01K200 |  |  |  |  |  |
| 3mtr Length   | BR-TRP3-01K300 |  |  |  |  |  |

## **Relative accessories:**























3-circuit main voltage track in extruded aluminum. Main voltage 220-240V. Electrical wiring is located in an extruded PVC insulated housing. The track is supplied with a series of accessories which will successfully resolve almost all types of lighting installation requirements. And also has the facility for direct surface mounting through knockouts at 500m spacing.

















## ※ 安裝示意圖 / Reference Diagram for Choice of Connectors