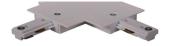

## **Accessories-Track Feeder-Left side**

Model No.:BR-TRP3-01Feeder-L









## Item description:

3Wire-2Phase-Feeder-Left side

Color: White/ Black

Apply to Track Item-BR-TRP3-01K series

| Selection     |                |  |  |  |  |  |
|---------------|----------------|--|--|--|--|--|
| 1mtr Length   | BR-TRP3-01K100 |  |  |  |  |  |
| 1.5mtr Length | BR-TRP3-01K150 |  |  |  |  |  |
| 2mtr Length   | BR-TRP3-01K200 |  |  |  |  |  |
| 3mtr Length   | BR-TRP3-01K300 |  |  |  |  |  |

## **Relative accessories:**























3-circuit main voltage track in extruded aluminum. Main voltage 220-240V. Electrical wiring is located in an extruded PVC insulated housing. The track is supplied with a series of accessories which will successfully resolve almost all types of lighting installation requirements. And also has the facility for direct surface mounting through knockouts at 500m spacing.

















## ※ 安裝示意圖 / Reference Diagram for Choice of Connectors