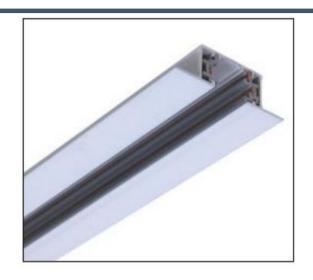

## **Accessories-Track Feeder-Left side**

Model No.:BR-TRP3-01Feeder-L

## Item description:

3Wire-2Phase-Feeder-Left side

Color: White/ Black

Apply to Track Item-BR-TRP3-01K series

| Selection     |                |  |  |  |  |  |
|---------------|----------------|--|--|--|--|--|
| 1mtr Length   | BR-TRP3-01K100 |  |  |  |  |  |
| 1.5mtr Length | BR-TRP3-01K150 |  |  |  |  |  |
| 2mtr Length   | BR-TRP3-01K200 |  |  |  |  |  |
| 3mtr Length   | BR-TRP3-01K300 |  |  |  |  |  |

## **Relative accessories:**

3-circuit main voltage track in extruded aluminum. Main voltage 220-240V. Electrical wiring is located in an extruded PVC insulated housing. The track is supplied with a series of accessories which will successfully resolve almost all types of lighting installation requirements. And also has the facility for direct surface mounting through knockouts at 500m spacing.