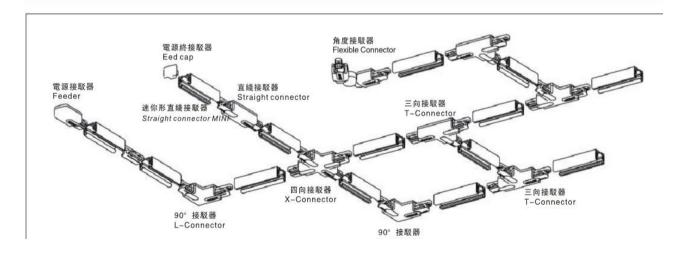

es

| Selection     |                |  |  |  |  |  |
|---------------|----------------|--|--|--|--|--|
| 1mtr Length   | BR-TRP3-01K100 |  |  |  |  |  |
| 1.5mtr Length | BR-TRP3-01K150 |  |  |  |  |  |
| 2mtr Length   | BR-TRP3-01K200 |  |  |  |  |  |
| 3mtr Length   | BR-TRP3-01K300 |  |  |  |  |  |

## **Relative accessories:**























3-circuit main voltage track in extruded aluminum. Main voltage 220-240V. Electrical wiring is located in an extruded PVC insulated housing. The track is supplied with a series of accessories which will successfully resolve almost all types of lighting installation requirements. And also has the facility for direct surface mounting through knockouts at 500m spacing.

















## ※ 安裝示意圖 / Reference Diagram for Choice of Connectors