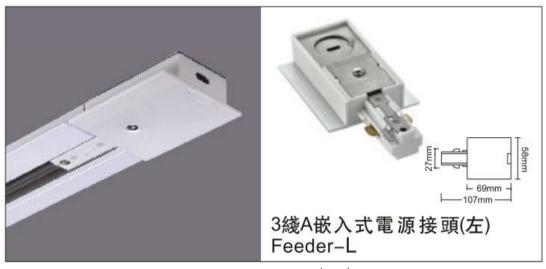

## **Accessories-Track Feeder-Left side**

Model No.:BR-TRP3-01Feeder-L

## Item description:

3Wire-2Phase-Feeder-Left side

Color: White/ Black

Apply to Track Item-BR-TRP3-01K series

| Selection     |                |  |  |  |  |  |
|---------------|----------------|--|--|--|--|--|
| 1mtr Length   | BR-TRP3-01K100 |  |  |  |  |  |
| 1.5mtr Length | BR-TRP3-01K150 |  |  |  |  |  |
| 2mtr Length   | BR-TRP3-01K200 |  |  |  |  |  |
| 3mtr Length   | BR-TRP3-01K300 |  |  |  |  |  |