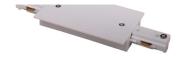

## **Accessories-Track Feeder-Left side**

Model No.:BR-TRP3-01Feeder-L

## Item description:

3Wire-2Phase-Feeder-Left side

Color: White/ Black

Apply to Track Item-BR-TRP3-01K series

| Selection     |                |  |  |  |  |  |
|---------------|----------------|--|--|--|--|--|
| 1mtr Length   | BR-TRP3-01K100 |  |  |  |  |  |
| 1.5mtr Length | BR-TRP3-01K150 |  |  |  |  |  |
| 2mtr Length   | BR-TRP3-01K200 |  |  |  |  |  |
| 3mtr Length   | BR-TRP3-01K300 |  |  |  |  |  |