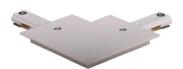

## **Accessories-Track Feeder-Left side**

Model No.:BR-TRP3-01Feeder-L









## Item description:

3Wire-2Phase-Feeder-Left side

Color: White/ Black

Apply to Track Item-BR-TRP3-01K series

| Selection     |                |  |  |  |  |  |
|---------------|----------------|--|--|--|--|--|
| 1mtr Length   | BR-TRP3-01K100 |  |  |  |  |  |
| 1.5mtr Length | BR-TRP3-01K150 |  |  |  |  |  |
| 2mtr Length   | BR-TRP3-01K200 |  |  |  |  |  |
| 3mtr Length   | BR-TRP3-01K300 |  |  |  |  |  |

## **Relative accessories:**























3-circuit main voltage track in extruded aluminum. Main voltage 220-240V. Electrical wiring is located in an extruded PVC insulated housing. The track is supplied with a series of accessories which will successfully resolve almost all types of lighting installation requirements. And also has the facility for direct surface mounting through knockouts at 500m spacing.

















## ※ 安裝示意圖 / Reference Diagram for Choice of Connectors