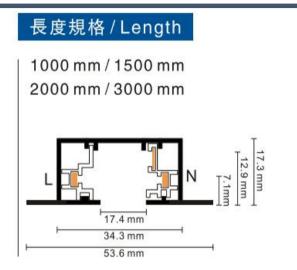

## Item description:

3Wire-2Phase-Feeder-Left side

Color: White/ Black

Apply to Track Item-BR-TRP3-01K series

| Selection     |                |  |  |  |  |  |
|---------------|----------------|--|--|--|--|--|
| 1mtr Length   | BR-TRP3-01K100 |  |  |  |  |  |
| 1.5mtr Length | BR-TRP3-01K150 |  |  |  |  |  |
| 2mtr Length   | BR-TRP3-01K200 |  |  |  |  |  |
| 3mtr Length   | BR-TRP3-01K300 |  |  |  |  |  |