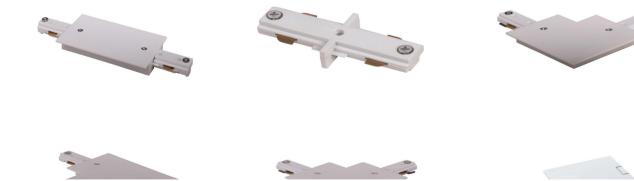

## **Accessories-Track Flexible Connector**

Model No.:BR-TRP3-01CNETR-FLX









## Item description:

3Wire-2Phase-Flexible Connector

Color: White/ Black

Apply to Track Item-BR-TRP3-01K series

| Selection     |                |  |  |  |  |  |
|---------------|----------------|--|--|--|--|--|
| 1mtr Length   | BR-TRP3-01K100 |  |  |  |  |  |
| 1.5mtr Length | BR-TRP3-01K150 |  |  |  |  |  |
| 2mtr Length   | BR-TRP3-01K200 |  |  |  |  |  |
| 3mtr Length   | BR-TRP3-01K300 |  |  |  |  |  |

## **Relative accessories:**













3-circuit main voltage track in extruded aluminum. Main voltage 220-240V. Electrical wiring is located in an extruded PVC insulated housing. The track is supplied with a series of accessories which will successfully resolve almost all types of lighting installation requirements. And also has the facility for direct surface mounting through knockouts at 500m spacing.

















## ※ 安裝示意圖 / Reference Diagram for Choice of Connectors