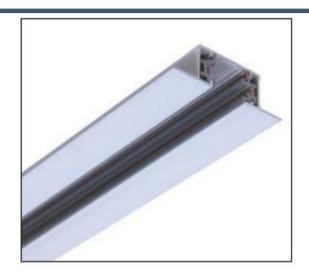

## **Relative accessories:**

3-circuit main voltage track in extruded aluminum. Main voltage 220-240V. Electrical wiring is located in an extruded PVC insulated housing. The track is supplied with a series of accessories which will successfully resolve almost all types of lighting installation requirements. And also has the facility for direct surface mounting through knockouts at 500m spacing.