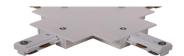

## **Accessories-Track Flexible Connector**

Model No.:BR-TRP3-01CNETR-FLX

## Item description:

3Wire-2Phase-Flexible Connector

Color: White/ Black

Apply to Track Item-BR-TRP3-01K series

| Selection     |                |  |  |  |  |  |
|---------------|----------------|--|--|--|--|--|
| 1mtr Length   | BR-TRP3-01K100 |  |  |  |  |  |
| 1.5mtr Length | BR-TRP3-01K150 |  |  |  |  |  |
| 2mtr Length   | BR-TRP3-01K200 |  |  |  |  |  |
| 3mtr Length   | BR-TRP3-01K300 |  |  |  |  |  |