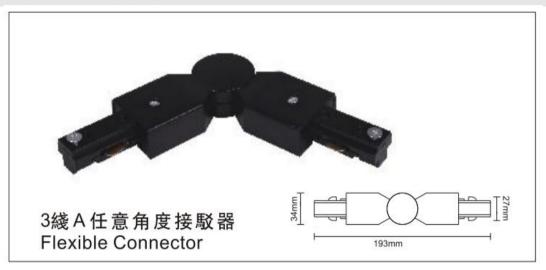

## **Accessories-Track Flexible Connector**

Model No.:BR-TRP3-01CNETR-FLX

## Item description:

3Wire-2Phase-Flexible Connector

Color: White/ Black

Apply to Track Item-BR-TRP3-01K series

| Selection     |                |  |  |  |  |  |
|---------------|----------------|--|--|--|--|--|
| 1mtr Length   | BR-TRP3-01K100 |  |  |  |  |  |
| 1.5mtr Length | BR-TRP3-01K150 |  |  |  |  |  |
| 2mtr Length   | BR-TRP3-01K200 |  |  |  |  |  |
| 3mtr Length   | BR-TRP3-01K300 |  |  |  |  |  |