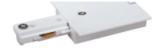

## **Accessories-Track Flexible Connector**

Model No.:BR-TRP3-01CNETR-FLX

## Item description:

3Wire-2Phase-Flexible Connector

Color: White/ Black

Apply to Track Item-BR-TRP3-01K series

| Selection     |                |  |  |  |  |  |
|---------------|----------------|--|--|--|--|--|
| 1mtr Length   | BR-TRP3-01K100 |  |  |  |  |  |
| 1.5mtr Length | BR-TRP3-01K150 |  |  |  |  |  |
| 2mtr Length   | BR-TRP3-01K200 |  |  |  |  |  |
| 3mtr Length   | BR-TRP3-01K300 |  |  |  |  |  |