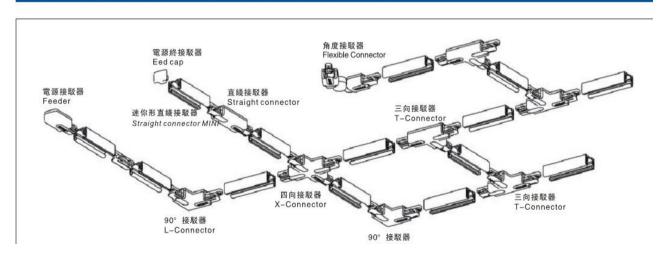

3-01K series

| Selection     |                |  |  |  |  |  |
|---------------|----------------|--|--|--|--|--|
| 1mtr Length   | BR-TRP3-01K100 |  |  |  |  |  |
| 1.5mtr Length | BR-TRP3-01K150 |  |  |  |  |  |
| 2mtr Length   | BR-TRP3-01K200 |  |  |  |  |  |
| 3mtr Length   | BR-TRP3-01K300 |  |  |  |  |  |

## **Relative accessories:**













3-circuit main voltage track in extruded aluminum. Main voltage 220-240V. Electrical wiring is located in an extruded PVC insulated housing. The track is supplied with a series of accessories which will successfully resolve almost all types of lighting installation requirements. And also has the facility for direct surface mounting through knockouts at 500m spacing.

















## ※ 安裝示意圖 / Reference Diagram for Choice of Connectors