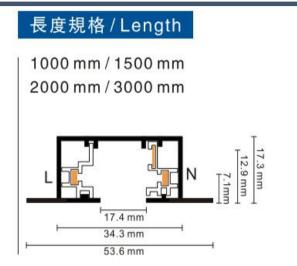

## **Accessories-Track Flexible Connector**

Model No.:BR-TRP3-01CNETR-FLX









## Item description:

3Wire-2Phase-Flexible Connector

Color: White/ Black

Apply to Track Item-BR-TRP3-01K series

| Selection     |                |  |  |  |  |  |
|---------------|----------------|--|--|--|--|--|
| 1mtr Length   | BR-TRP3-01K100 |  |  |  |  |  |
| 1.5mtr Length | BR-TRP3-01K150 |  |  |  |  |  |
| 2mtr Length   | BR-TRP3-01K200 |  |  |  |  |  |
| 3mtr Length   | BR-TRP3-01K300 |  |  |  |  |  |

## **Relative accessories:**













3-circuit main voltage track in extruded aluminum. Main voltage 220-240V. Electrical wiring is located in an extruded PVC insulated housing. The track is supplied with a series of accessories which will successfully resolve almost all types of lighting installation requirements. And also has the facility for direct surface mounting through knockouts at 500m spacing.

















## ※ 安裝示意圖 / Reference Diagram for Choice of Connectors