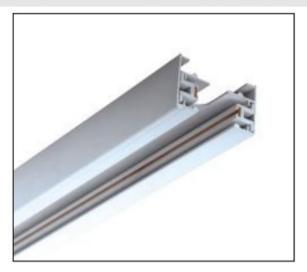

# **Accessories-2Wire-1Phase Track (Round shape)**

Model No.:BR-TRP2-02K Track Series

### Item description:

2Wire-1Phase-Track Track (Round shape)

Color: White/ Black

Apply to Track Item-BR-TRP2-02K series

| Selection     |                |  |  |  |  |
|---------------|----------------|--|--|--|--|
| 1mtr Length   | BR-TRP2-02K100 |  |  |  |  |
| 1.5mtr Length | BR-TRP2-02K150 |  |  |  |  |
| 2mtr Length   | BR-TRP2-02K200 |  |  |  |  |
| 3mtr Length   | BR-TRP2-02K300 |  |  |  |  |

## 長度規格 / Length

1000 mm / 1500 mm 2000 mm / 3000 mm

4-circuit main voltage track in extruded aluminum. Main voltage 220-240V. Electrical wiring is located in an extruded PVC insulated housing. The track is supplied with a series of accessories which will successfully resolve almost all types of lighting installation requirements. And also has the facility for direct surface mounting through knockouts at 500m spacing.