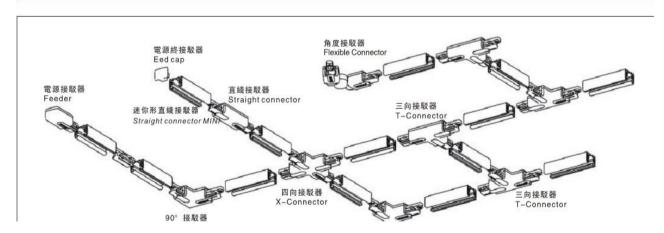

|  |  |  |
|---------------|----------------|--|--|--|--|
| 1mtr Length   | BR-TRP2-02K100 |  |  |  |  |
| 1.5mtr Length | BR-TRP2-02K150 |  |  |  |  |
| 2mtr Length   | BR-TRP2-02K200 |  |  |  |  |
| 3mtr Length   | BR-TRP2-02K300 |  |  |  |  |

### **Relative accessories:**





















## 長度規格 / Length

1000 mm / 1500 mm 2000 mm / 3000 mm



4-circuit main voltage track in extruded aluminum. Main voltage 220-240V. Electrical wiring is located in an extruded PVC insulated housing. The track is supplied with a series of accessories which will successfully resolve almost all types of lighting installation requirements. And also has the facility for direct surface mounting through knockouts at 500m spacing.

















#### ※ 安裝示意圖 / Reference Diagram for Choice of Connectors



90°接駁器 L-Connector