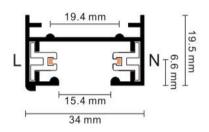

### Item description:

2Wire-1Phase-Track Track (Round shape)

Color: White/ Black

Apply to Track Item-BR-TRP2-02K series

| Selection     |                |  |  |  |  |
|---------------|----------------|--|--|--|--|
| 1mtr Length   | BR-TRP2-02K100 |  |  |  |  |
| 1.5mtr Length | BR-TRP2-02K150 |  |  |  |  |
| 2mtr Length   | BR-TRP2-02K200 |  |  |  |  |
| 3mtr Length   | BR-TRP2-02K300 |  |  |  |  |

## 長度規格 / Length

1000 mm / 1500 mm 2000 mm / 3000 mm

4-circuit main voltage track in extruded aluminum. Main voltage 220-240V. Electrical wiring is located in an extruded PVC insulated housing. The track is supplied with a series of accessories which will successfully resolve almost all types of lighting installation requirements. And also has the facility for direct surface mounting through knockouts at 500m spacing.