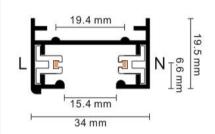

## 長度規格 / Length

1000 mm / 1500 mm 2000 mm / 3000 mm

4-circuit main voltage track in extruded aluminum. Main voltage 220-240V. Electrical wiring is located in an extruded PVC insulated housing. The track is supplied with a series of accessories which will successfully resolve almost all types of lighting installation requirements. And also has the facility for direct surface mounting through knockouts at 500m spacing.