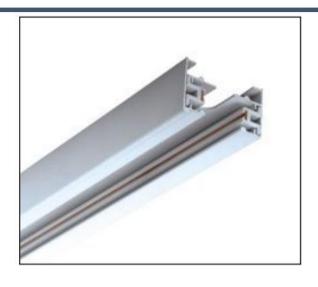

# **Accessories-2Wire-1Phase Track (Round shape)**

Model No.:BR-TRP2-02K Track Series

### Item description:

2Wire-1Phase-Track Track (Round shape)

Color: White/ Black

Apply to Track Item-BR-TRP2-02K series

| Selection     |                |  |  |  |  |
|---------------|----------------|--|--|--|--|
| 1mtr Length   | BR-TRP2-02K100 |  |  |  |  |
| 1.5mtr Length | BR-TRP2-02K150 |  |  |  |  |
| 2mtr Length   | BR-TRP2-02K200 |  |  |  |  |
| 3mtr Length   | BR-TRP2-02K300 |  |  |  |  |

## 長度規格 / Length

1000 mm / 1500 mm 2000 mm / 3000 mm

4-circuit main voltage track in extruded aluminum. Main voltage 220-240V. Electrical wiring is located in an extruded PVC insulated housing. The track is supplied with a series of accessories which will successfully resolve almost all types of lighting installation requirements. And also has the facility for direct surface mounting through knockouts at 500m spacing.