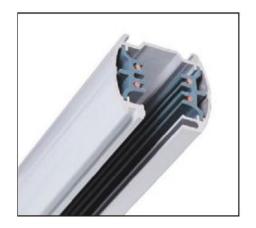

## **Accessories-4Wire-3Phase Track (Round shape)**

Model No.:BR-TRP4-01K Track Series

## Item description:

4Wire-3Phase-Track Track (Round shape)

Color: White/ Black

Apply to Track Item-BR-TRP4-01K series

| Selection     |                |
|---------------|----------------|
| 1mtr Length   | BR-TRP4-01K100 |
| 1.5mtr Length | BR-TRP4-01K150 |
| 2mtr Length   | BR-TRP4-01K200 |
| 3mtr Length   | BR-TRP4-01K300 |

## **Relative accessories:**

4-circuit main voltage track in extruded aluminum. Main voltage 220-240V. Electrical wiring is located in an extruded PVC insulated housing. The track is supplied with a series of accessories which will successfully resolve almost all types of lighting installation requirements. And also has the facility for direct surface mounting through knockouts at 500m spacing.