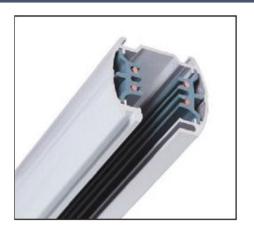

## **Accessories-4Wire-3Phase Track (Round shape)**

Model No.:BR-TRP4-01K Track Series

## Item description:

4Wire-3Phase-Track Track (Round shape)

Color: White/ Black

Apply to Track Item-BR-TRP4-01K series

| Selection     |                |
|---------------|----------------|
| 1mtr Length   | BR-TRP4-01K100 |
| 1.5mtr Length | BR-TRP4-01K150 |
| 2mtr Length   | BR-TRP4-01K200 |
| 3mtr Length   | BR-TRP4-01K300 |

## **Relative accessories:**

4-circuit main voltage track in extruded aluminum. Main voltage 220-240V. Electrical wiring is located in an extruded PVC insulated housing. The track is supplied with a series of accessories which will successfully resolve almost all types of lighting installation requirements. And also has the facility for direct surface mounting through knockouts at 500m spacing.