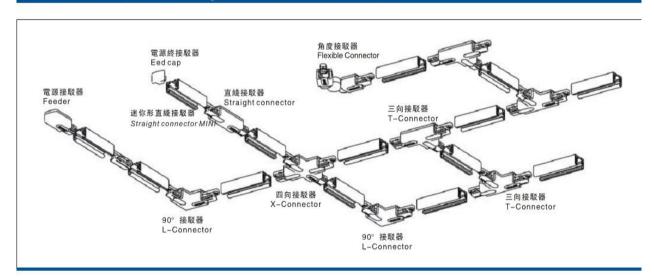

iption:

4Wire-3Phase-Track Track (Round shape)

Color: White/ Black

Apply to Track Item-BR-TRP4-01K series

| Selection     |                |
|---------------|----------------|
| 1mtr Length   | BR-TRP4-01K100 |
| 1.5mtr Length | BR-TRP4-01K150 |
| 2mtr Length   | BR-TRP4-01K200 |
| 3mtr Length   | BR-TRP4-01K300 |

## **Relative accessories:**







4-circuit main voltage track in extruded aluminum. Main voltage 220-240V. Electrical wiring is located in an extruded PVC insulated housing. The track is supplied with a series of accessories which will successfully resolve almost all types of lighting installation requirements. And also has the facility for direct surface mounting through knockouts at 500m spacing.

















## ※ 安裝示意圖 / Reference Diagram for Choice of Connectors