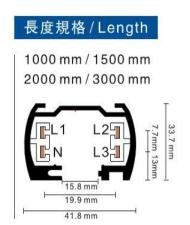

## Item description:

4Wire-3Phase-Track Track (Round shape)

Color: White/ Black

Apply to Track Item-BR-TRP4-01K series

| Selection     |                |
|---------------|----------------|
| 1mtr Length   | BR-TRP4-01K100 |
| 1.5mtr Length | BR-TRP4-01K150 |
| 2mtr Length   | BR-TRP4-01K200 |
| 3mtr Length   | BR-TRP4-01K300 |

## **Relative accessories:**

4-circuit main voltage track in extruded aluminum. Main voltage 220-240V. Electrical wiring is located in an extruded PVC insulated housing. The track is supplied with a series of accessories which will successfully resolve almost all types of lighting installation requirements. And also has the facility for direct surface mounting through knockouts at 500m spacing.