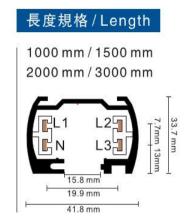

## Item description:

4Wire-3Phase-Track Track (Round shape)

Color: White/ Black

Apply to Track Item-BR-TRP4-01K series

| Selection     |                |
|---------------|----------------|
| 1mtr Length   | BR-TRP4-01K100 |
| 1.5mtr Length | BR-TRP4-01K150 |
| 2mtr Length   | BR-TRP4-01K200 |
| 3mtr Length   | BR-TRP4-01K300 |

## **Relative accessories:**

4-circuit main voltage track in extruded aluminum. Main voltage 220-240V. Electrical wiring is located in an extruded PVC insulated housing. The track is supplied with a series of accessories which will successfully resolve almost all types of lighting installation requirements. And also has the facility for direct surface mounting through knockouts at 500m spacing.