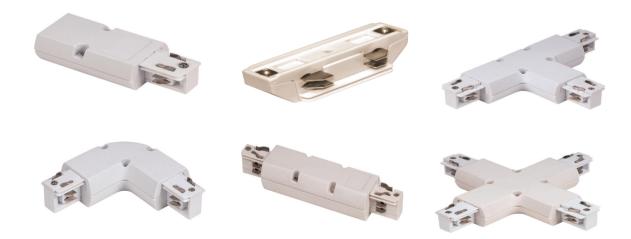

## **Accessories-4Wire-3Phase Track (Round shape)**

Model No.:BR-TRP4-01K Track Series











## Item description:

4Wire-3Phase-Track Track (Round shape)

Color: White/ Black

Apply to Track Item-BR-TRP4-01K series

| Selection     |                |
|---------------|----------------|
| 1mtr Length   | BR-TRP4-01K100 |
| 1.5mtr Length | BR-TRP4-01K150 |
| 2mtr Length   | BR-TRP4-01K200 |
| 3mtr Length   | BR-TRP4-01K300 |

## **Relative accessories:**







4-circuit main voltage track in extruded aluminum. Main voltage 220-240V. Electrical wiring is located in an extruded PVC insulated housing. The track is supplied with a series of accessories which will successfully resolve almost all types of lighting installation requirements. And also has the facility for direct surface mounting through knockouts at 500m spacing.

















## ※ 安裝示意圖 / Reference Diagram for Choice of Connectors