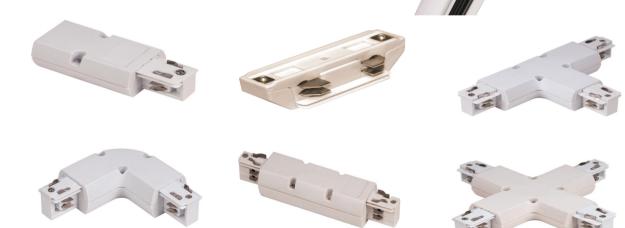

## **Accessories-Track End cap**

Model No.:BR-TRP4-01-End cap





## Item description:

4Wire-3Phase-Track End cap

Color: White/ Black

Apply to Track Item-BR-TRP4-01K series

## **Relative accessories:**







4-circuit main voltage track in extruded aluminum. Main voltage 220-240V. Electrical wiring is located in an extruded PVC insulated housing. The track is supplied with a series of accessories which will successfully resolve almost all types of lighting installation requirements. And also has the facility for direct surface mounting through knockouts at 500m spacing.















## ※ 安裝示意圖 / Reference Diagram for Choice of Connectors