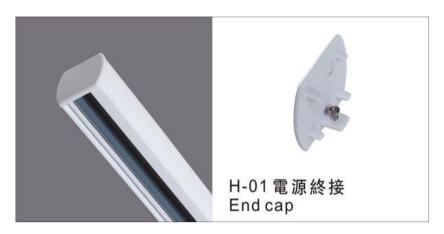

## **Accessories-Track End cap**

Model No.:BR-TRP4-01-End cap

## Item description:

4Wire-3Phase-Track End cap

Color: White/ Black

Apply to Track Item-BR-TRP4-01K series