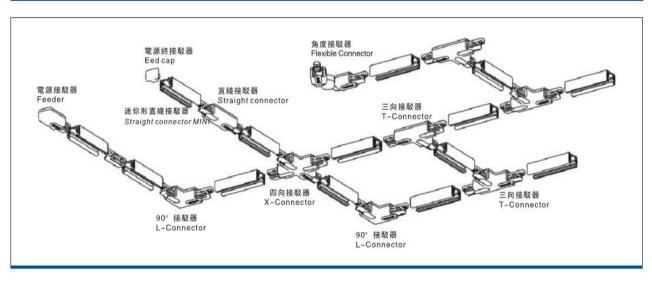

## **Accessories-Track End cap**

Model No.:BR-TRP4-01-End cap





## Item description:

4Wire-3Phase-Track End cap

Color: White/ Black

Apply to Track Item-BR-TRP4-01K series

## **Relative accessories:**







4-circuit main voltage track in extruded aluminum. Main voltage 220-240V. Electrical wiring is located in an extruded PVC insulated housing. The track is supplied with a series of accessories which will successfully resolve almost all types of lighting installation requirements. And also has the facility for direct surface mounting through knockouts at 500m spacing.















## ※ 安裝示意圖 / Reference Diagram for Choice of Connectors