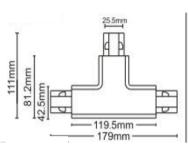

## Accessories-Track T Connector-Left side

Model No.:BR-TRP4-01CNETR-T-Left

## Item description:

4Wire-3Phase-Track T Connector-Left side

Color: White/ Black

Apply to Track Item-BR-TRP4-01K series