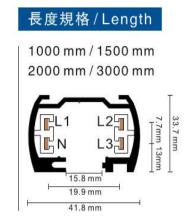

## Accessories-Track T Connector-Left side

Model No.:BR-TRP4-01CNETR-T-Left











## Item description:

4Wire-3Phase-Track T Connector-Left side

Color: White/ Black

Apply to Track Item-BR-TRP4-01K series

## **Relative accessories:**

















4-circuit main voltage track in extruded aluminum. Main voltage 220-240V. Electrical wiring is located in an extruded PVC insulated housing. The track is supplied with a series of accessories which will successfully resolve almost all types of lighting installation requirements. And also has the facility for direct surface mounting through knockouts at 500m spacing.

















## ※ 安裝示意圖 / Reference Diagram for Choice of Connectors