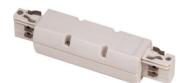

## Accessories-Track T Connector-Left side

Model No.:BR-TRP4-01CNETR-T-Left

## Item description:

4Wire-3Phase-Track T Connector-Left side

Color: White/ Black

Apply to Track Item-BR-TRP4-01K series