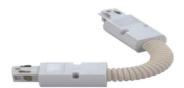

## Accessories-Track T Connector-Left side

Model No.:BR-TRP4-01CNETR-T-Left

## Item description:

4Wire-3Phase-Track T Connector-Left side

Color: White/ Black

Apply to Track Item-BR-TRP4-01K series