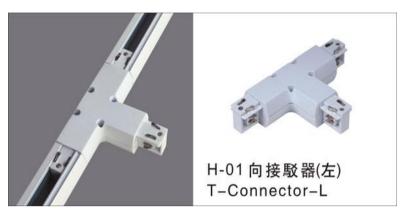

## Accessories-Track T Connector-Left side

Model No.:BR-TRP4-01CNETR-T-Left

## Item description:

4Wire-3Phase-Track T Connector-Left side

Color: White/ Black

Apply to Track Item-BR-TRP4-01K series