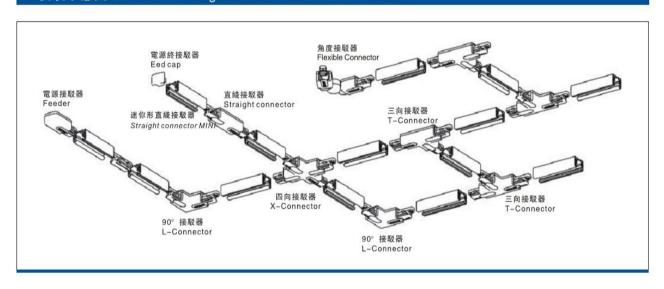

## Accessories-Track T Connector-Left side

Model No.:BR-TRP4-01CNETR-T-Left











## Item description:

4Wire-3Phase-Track T Connector-Left side

Color: White/ Black

Apply to Track Item-BR-TRP4-01K series

## **Relative accessories:**

















4-circuit main voltage track in extruded aluminum. Main voltage 220-240V. Electrical wiring is located in an extruded PVC insulated housing. The track is supplied with a series of accessories which will successfully resolve almost all types of lighting installation requirements. And also has the facility for direct surface mounting through knockouts at 500m spacing.

















## ※ 安裝示意圖 / Reference Diagram for Choice of Connectors