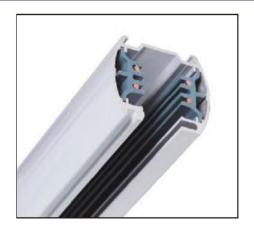

## **Relative accessories:**

4-circuit main voltage track in extruded aluminum. Main voltage 220-240V. Electrical wiring is located in an extruded PVC insulated housing. The track is supplied with a series of accessories which will successfully resolve almost all types of lighting installation requirements. And also has the facility for direct surface mounting through knockouts at 500m spacing.