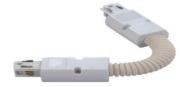

## **Accessories-Straight Connector Mini**

Model No.:BR-TRP4-01CNETR-I2

## Item description:

4Wire-3Phase-Straight Connector Mini

Color: White/ Black

Apply to Track Item-BR-TRP4-01K series