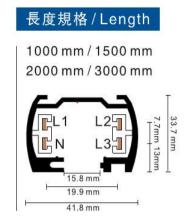

## **Relative accessories:**

4-circuit main voltage track in extruded aluminum. Main voltage 220-240V. Electrical wiring is located in an extruded PVC insulated housing. The track is supplied with a series of accessories which will successfully resolve almost all types of lighting installation requirements. And also has the facility for direct surface mounting through knockouts at 500m spacing.