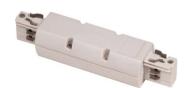

## **Accessories-Straight Connector Mini**

Model No.:BR-TRP4-01CNETR-I2

## Item description:

4Wire-3Phase-Straight Connector Mini

Color: White/ Black

Apply to Track Item-BR-TRP4-01K series