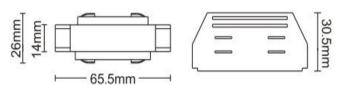

## **Accessories-Straight Connector Mini**

Model No.:BR-TRP4-01CNETR-I2

## Item description:

4Wire-3Phase-Straight Connector Mini

Color: White/ Black

Apply to Track Item-BR-TRP4-01K series