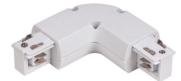

## **Accessories-Straight Connector Mini**

Model No.:BR-TRP4-01CNETR-I2







## Item description:

4Wire-3Phase-Straight Connector Mini

Color: White/ Black

Apply to Track Item-BR-TRP4-01K series

## **Relative accessories:**

















4-circuit main voltage track in extruded aluminum. Main voltage 220-240V. Electrical wiring is located in an extruded PVC insulated housing. The track is supplied with a series of accessories which will successfully resolve almost all types of lighting installation requirements. And also has the facility for direct surface mounting through knockouts at 500m spacing.

















## ※ 安裝示意圖 / Reference Diagram for Choice of Connectors