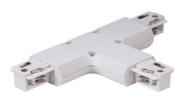

## **Accessories-Straight Connector Mini**

Model No.:BR-TRP4-01CNETR-I2







## Item description:

4Wire-3Phase-Straight Connector Mini

Color: White/ Black

Apply to Track Item-BR-TRP4-01K series

## **Relative accessories:**

















4-circuit main voltage track in extruded aluminum. Main voltage 220-240V. Electrical wiring is located in an extruded PVC insulated housing. The track is supplied with a series of accessories which will successfully resolve almost all types of lighting installation requirements. And also has the facility for direct surface mounting through knockouts at 500m spacing.

















## ※ 安裝示意圖 / Reference Diagram for Choice of Connectors