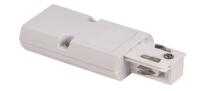

## **Accessories-Straight Connector Mini**

Model No.:BR-TRP4-01CNETR-I2

## Item description:

4Wire-3Phase-Straight Connector Mini

Color: White/ Black

Apply to Track Item-BR-TRP4-01K series