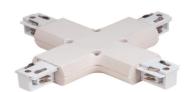

## **Accessories-Straight Connector Mini**

Model No.:BR-TRP4-01CNETR-I2







## Item description:

4Wire-3Phase-Straight Connector Mini

Color: White/ Black

Apply to Track Item-BR-TRP4-01K series

## **Relative accessories:**

















4-circuit main voltage track in extruded aluminum. Main voltage 220-240V. Electrical wiring is located in an extruded PVC insulated housing. The track is supplied with a series of accessories which will successfully resolve almost all types of lighting installation requirements. And also has the facility for direct surface mounting through knockouts at 500m spacing.

















## ※ 安裝示意圖 / Reference Diagram for Choice of Connectors