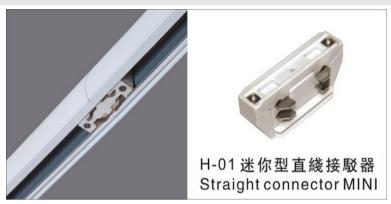

## **Accessories-Straight Connector Mini**

Model No.:BR-TRP4-01CNETR-I2

## Item description:

4Wire-3Phase-Straight Connector Mini

Color: White/ Black

Apply to Track Item-BR-TRP4-01K series

## ※ 安裝示意圖 / Reference Diagram for Choice of Connectors