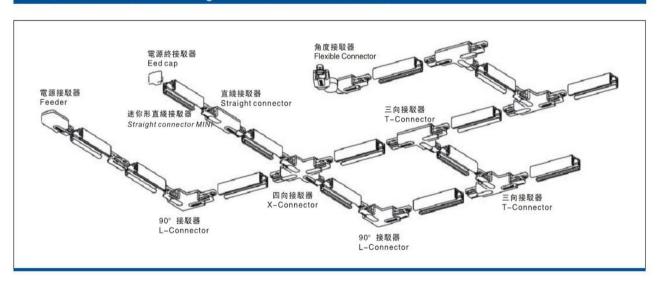

## **Accessories-Straight Connector Mini**

Model No.:BR-TRP4-01CNETR-I2







## Item description:

4Wire-3Phase-Straight Connector Mini

Color: White/ Black

Apply to Track Item-BR-TRP4-01K series

## **Relative accessories:**

















4-circuit main voltage track in extruded aluminum. Main voltage 220-240V. Electrical wiring is located in an extruded PVC insulated housing. The track is supplied with a series of accessories which will successfully resolve almost all types of lighting installation requirements. And also has the facility for direct surface mounting through knockouts at 500m spacing.

















## ※ 安裝示意圖 / Reference Diagram for Choice of Connectors