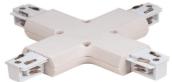

## Accessories-Track L- 90° Connector-Left side

Model No.:BR-TRP4-01CNETR-L-Left

## Item description:

4Wire-3Phase-Track L- 90° Connector-Left side

Color: White/ Black

Apply to Track Item-BR-TRP4-01K series