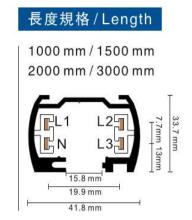

## Accessories-Track L- 90° Connector-Left side

Model No.:BR-TRP4-01CNETR-L-Left

## Item description:

4Wire-3Phase-Track L- 90° Connector-Left side

Color: White/ Black

Apply to Track Item-BR-TRP4-01K series

## **Relative accessories:**

4-circuit main voltage track in extruded aluminum. Main voltage 220-240V. Electrical wiring is located in an extruded PVC insulated housing. The track is supplied with a series of accessories which will successfully resolve almost all types of lighting installation requirements. And also has the facility for direct surface mounting through knockouts at 500m spacing.