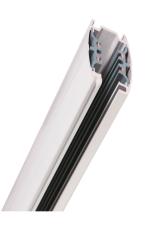

## **Relative accessories:**

4-circuit main voltage track in extruded aluminum. Main voltage 220-240V. Electrical wiring is located in an extruded PVC insulated housing. The track is supplied with a series of accessories which will successfully resolve almost all types of lighting installation requirements. And also has the facility for direct surface mounting through knockouts at 500m spacing.