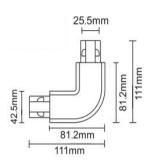

## Accessories-Track L- 90° Connector-Left side

Model No.:BR-TRP4-01CNETR-L-Left

## Item description:

4Wire-3Phase-Track L- 90° Connector-Left side

Color: White/ Black

Apply to Track Item-BR-TRP4-01K series