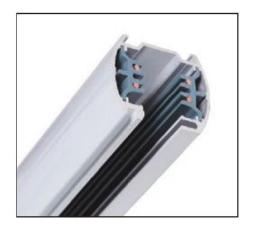

## **Relative accessories:**

4-circuit main voltage track in extruded aluminum. Main voltage 220-240V. Electrical wiring is located in an extruded PVC insulated housing. The track is supplied with a series of accessories which will successfully resolve almost all types of lighting installation requirements. And also has the facility for direct surface mounting through knockouts at 500m spacing.