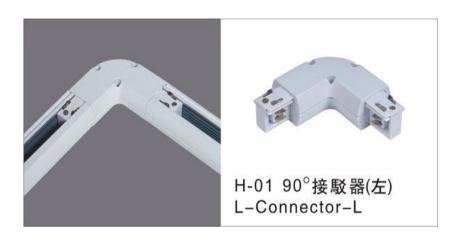

## Accessories-Track L- 90° Connector-Left side

Model No.:BR-TRP4-01CNETR-L-Left

## Item description:

4Wire-3Phase-Track L- 90° Connector-Left side

Color: White/ Black

Apply to Track Item-BR-TRP4-01K series