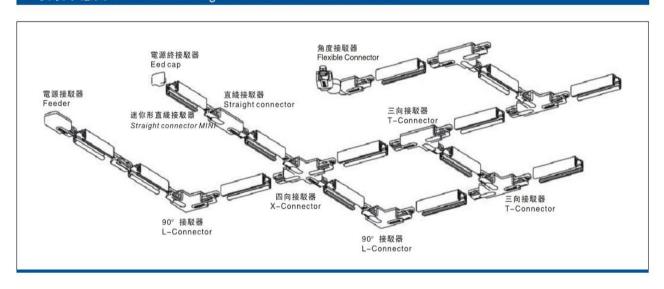

## Accessories-Track L- 90° Connector-Left side

Model No.:BR-TRP4-01CNETR-L-Left











## Item description:

4Wire-3Phase-Track L- 90° Connector-Left side

Color: White/ Black

Apply to Track Item-BR-TRP4-01K series

## **Relative accessories:**



















4-circuit main voltage track in extruded aluminum. Main voltage 220-240V. Electrical wiring is located in an extruded PVC insulated housing. The track is supplied with a series of accessories which will successfully resolve almost all types of lighting installation requirements. And also has the facility for direct surface mounting through knockouts at 500m spacing.

















## ※ 安裝示意圖 / Reference Diagram for Choice of Connectors