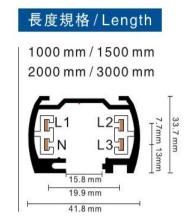

## **Relative accessories:**

4-circuit main voltage track in extruded aluminum. Main voltage 220-240V. Electrical wiring is located in an extruded PVC insulated housing. The track is supplied with a series of accessories which will successfully resolve almost all types of lighting installation requirements. And also has the facility for direct surface mounting through knockouts at 500m spacing.