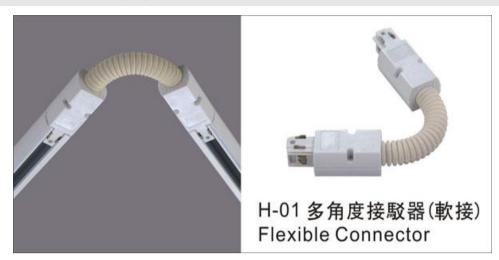

## **Accessories-Track Flexible Connector**

Model No.:BR-TRP4-01CNETR-FLX

## Item description:

4Wire-3Phase-Track Flexible Connector

Color: White/ Black

Apply to Track Item-BR-TRP4-01K series

## ※ 安裝示意圖 / Reference Diagram for Choice of Connectors