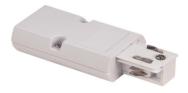

## **Accessories-Track Flexible Connector**

Model No.:BR-TRP4-01CNETR-FLX

## Item description:

4Wire-3Phase-Track Flexible Connector

Color: White/ Black

Apply to Track Item-BR-TRP4-01K series