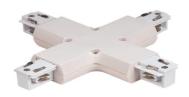

## **Accessories-Track Flexible Connector**

Model No.:BR-TRP4-01CNETR-FLX

## Item description:

4Wire-3Phase-Track Flexible Connector

Color: White/ Black

Apply to Track Item-BR-TRP4-01K series