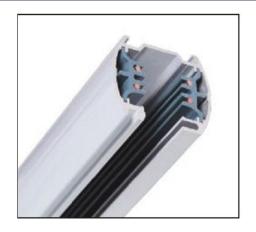

## **Relative accessories:**

4-circuit main voltage track in extruded aluminum. Main voltage 220-240V. Electrical wiring is located in an extruded PVC insulated housing. The track is supplied with a series of accessories which will successfully resolve almost all types of lighting installation requirements. And also has the facility for direct surface mounting through knockouts at 500m spacing.