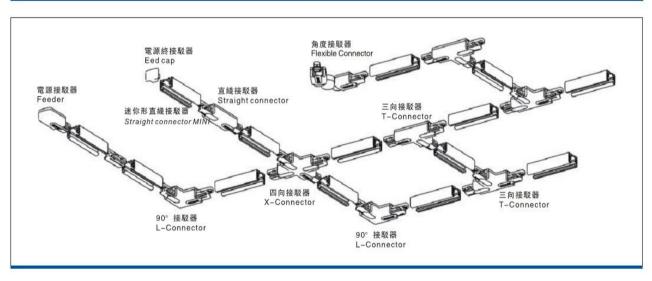

## **Accessories-Track Flexible Connector**

Model No.:BR-TRP4-01CNETR-FLX









## Item description:

4Wire-3Phase-Track Flexible Connector

Color: White/ Black

Apply to Track Item-BR-TRP4-01K series

## **Relative accessories:**

















4-circuit main voltage track in extruded aluminum. Main voltage 220-240V. Electrical wiring is located in an extruded PVC insulated housing. The track is supplied with a series of accessories which will successfully resolve almost all types of lighting installation requirements. And also has the facility for direct surface mounting through knockouts at 500m spacing.















## ※ 安裝示意圖 / Reference Diagram for Choice of Connectors