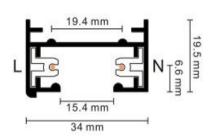

## 長度規格 / Length

1000 mm / 1500 mm 2000 mm / 3000 mm

2-circuit main voltage track in extruded aluminum. Main voltage 220-240V. Electrical wiring is located in an extruded PVC insulated housing. The track is supplied with a series of accessories which will successfully resolve almost all types of lighting installation requirements. And also has the facility for direct surface mounting through knockouts at 500m spacing.

#### ※ 安裝示意圖 / Reference Diagram for Choice of Connectors