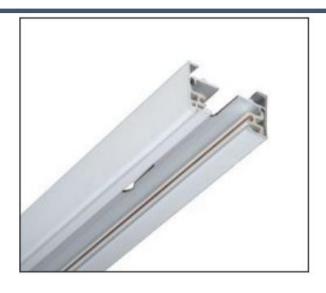

## 長度規格 / Length

1000 mm / 1500 mm 2000 mm / 3000 mm

2-circuit main voltage track in extruded aluminum. Main voltage 220-240V. Electrical wiring is located in an extruded PVC insulated housing. The track is supplied with a series of accessories which will successfully resolve almost all types of lighting installation requirements. And also has the facility for direct surface mounting through knockouts at 500m spacing.