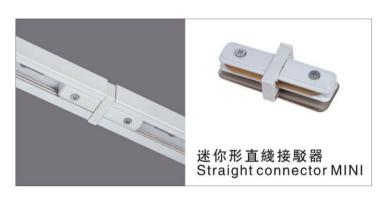

# **Accessories-Track Straight Connector MINI**

Model No.:BR-TRP2-01CNETR-I2

### Item description:

2Wire-1Phase-Straight Connector MINI

Color: White/ Black

Apply to Track Item-BR-TRP2-01K series

| Selection     |                |  |  |  |  |  |
|---------------|----------------|--|--|--|--|--|
| 1mtr Length   | BR-TRP2-01K100 |  |  |  |  |  |
| 1.5mtr Length | BR-TRP2-01K150 |  |  |  |  |  |
| 2mtr Length   | BR-TRP2-01K200 |  |  |  |  |  |
| 3mtr Length   | BR-TRP2-01K300 |  |  |  |  |  |