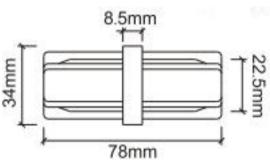

### Item description:

2Wire-1Phase-Straight Connector MINI

Color: White/ Black

Apply to Track Item-BR-TRP2-01K series

| Selection     |                |  |  |  |  |  |
|---------------|----------------|--|--|--|--|--|
| 1mtr Length   | BR-TRP2-01K100 |  |  |  |  |  |
| 1.5mtr Length | BR-TRP2-01K150 |  |  |  |  |  |
| 2mtr Length   | BR-TRP2-01K200 |  |  |  |  |  |
| 3mtr Length   | BR-TRP2-01K300 |  |  |  |  |  |