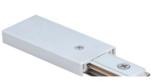

## Accessories-Track Flexible Connector

Model No.:BR-TRP2-01CNETR-FLX

## Item description:

2Wire-1Phase-Flexible Connector

Color: White/ Black

Apply to Track Item-BR-TRP2-01K series

| Selection     |                |
|---------------|----------------|
| 1mtr Length   | BR-TRP2-01K100 |
| 1.5mtr Length | BR-TRP2-01K150 |
| 2mtr Length   | BR-TRP2-01K200 |
| 3mtr Length   | BR-TRP2-01K300 |