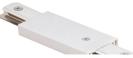

## Accessories-Track Flexible Connector

Model No.:BR-TRP2-01CNETR-FLX



## Item description:

2Wire-1Phase-Flexible Connector

Color: White/ Black

Apply to Track Item-BR-TRP2-01K series

| Selection     |                |
|---------------|----------------|
| 1mtr Length   | BR-TRP2-01K100 |
| 1.5mtr Length | BR-TRP2-01K150 |
| 2mtr Length   | BR-TRP2-01K200 |
| 3mtr Length   | BR-TRP2-01K300 |

## **Relative accessories:**















19.4 mm

15.4 mm 34 mm 19.5 mm 6.6 m

2-circuit main voltage track in extruded aluminum. Main voltage 220-240V. Electrical wiring is located in an extruded PVC insulated housing. The track is supplied with a series of accessories which will successfully resolve almost all types of lighting installation requirements. And also has the facility for direct surface mounting through knockouts at 500m spacing.



ອບ <u>ກະ</u>ສູເສສ L-Connector