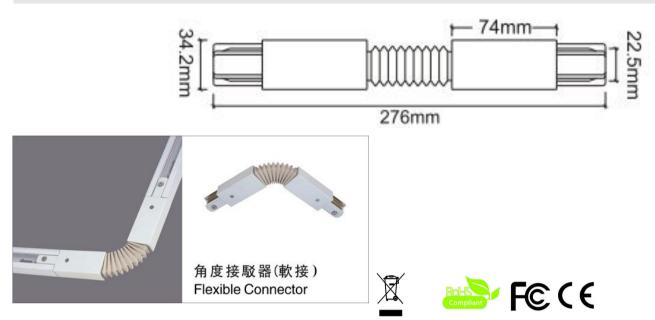

## Accessories-Track Flexible Connector

Model No.:BR-TRP2-01CNETR-FLX

## Item description:

2Wire-1Phase-Flexible Connector

Color: White/ Black

Apply to Track Item-BR-TRP2-01K series

| Selection     |                |
|---------------|----------------|
| 1mtr Length   | BR-TRP2-01K100 |
| 1.5mtr Length | BR-TRP2-01K150 |
| 2mtr Length   | BR-TRP2-01K200 |
| 3mtr Length   | BR-TRP2-01K300 |