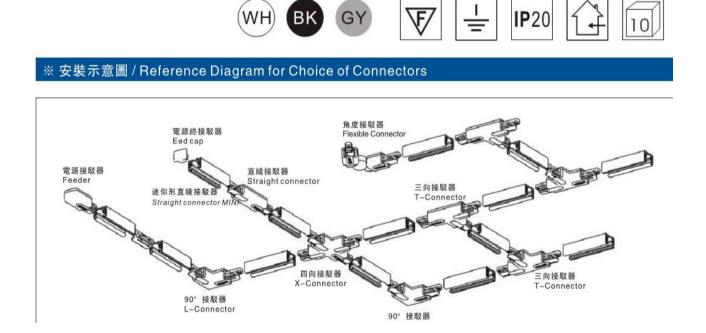

## **Relative accessories:**

19.4 mm

15.4 mm 34 mm 19.5 mm 6.6 m

2-circuit main voltage track in extruded aluminum. Main voltage 220-240V. Electrical wiring is located in an extruded PVC insulated housing. The track is supplied with a series of accessories which will successfully resolve almost all types of lighting installation requirements. And also has the facility for direct surface mounting through knockouts at 500m spacing.