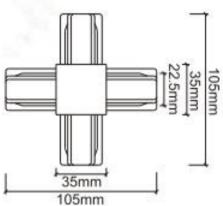

# **Accessories-Track X Connector**

Model No.:BR-TRP2-01CNETR-X

## Item description:

2Wire-1Phase-X Connector

Color: White/ Black

Apply to Track Item-BR-TRP2-01K series

| Selection     |                |  |  |  |  |
|---------------|----------------|--|--|--|--|
| 1mtr Length   | BR-TRP2-01K100 |  |  |  |  |
| 1.5mtr Length | BR-TRP2-01K150 |  |  |  |  |
| 2mtr Length   | BR-TRP2-01K200 |  |  |  |  |
| 3mtr Length   | BR-TRP2-01K300 |  |  |  |  |