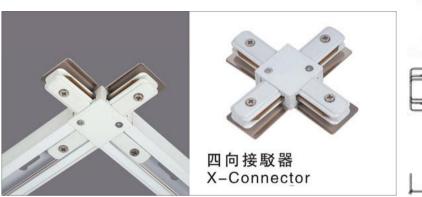

# **Accessories-Track X Connector**

Model No.:BR-TRP2-01CNETR-X

## Item description:

2Wire-1Phase-X Connector

Color: White/ Black

Apply to Track Item-BR-TRP2-01K series

| Selection     |                |  |  |  |  |
|---------------|----------------|--|--|--|--|
| 1mtr Length   | BR-TRP2-01K100 |  |  |  |  |
| 1.5mtr Length | BR-TRP2-01K150 |  |  |  |  |
| 2mtr Length   | BR-TRP2-01K200 |  |  |  |  |
| 3mtr Length   | BR-TRP2-01K300 |  |  |  |  |