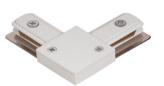

## Accessories-Track T Connector

Model No.:BR-TRP2-01CNETR-T

## Item description:

2Wire-1Phase-T Connector

Color: White/ Black

Apply to Track Item-BR-TRP2-01K series

| Selection     |                |
|---------------|----------------|
| 1mtr Length   | BR-TRP2-01K100 |
| 1.5mtr Length | BR-TRP2-01K150 |
| 2mtr Length   | BR-TRP2-01K200 |
| 3mtr Length   | BR-TRP2-01K300 |