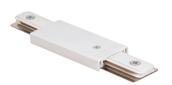

## Accessories-Track T Connector

Model No.:BR-TRP2-01CNETR-T

## Item description:

2Wire-1Phase-T Connector

Color: White/ Black

Apply to Track Item-BR-TRP2-01K series

| Selection     |                |
|---------------|----------------|
| 1mtr Length   | BR-TRP2-01K100 |
| 1.5mtr Length | BR-TRP2-01K150 |
| 2mtr Length   | BR-TRP2-01K200 |
| 3mtr Length   | BR-TRP2-01K300 |