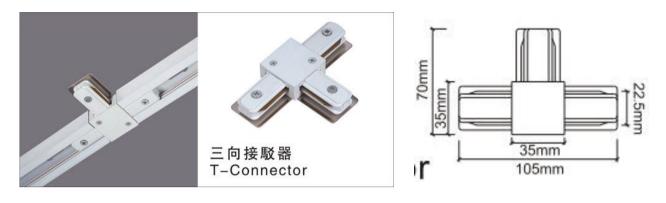

## Accessories-Track T Connector

Model No.:BR-TRP2-01CNETR-T

## Item description:

2Wire-1Phase-T Connector

Color: White/ Black

Apply to Track Item-BR-TRP2-01K series

| Selection     |                |
|---------------|----------------|
| 1mtr Length   | BR-TRP2-01K100 |
| 1.5mtr Length | BR-TRP2-01K150 |
| 2mtr Length   | BR-TRP2-01K200 |
| 3mtr Length   | BR-TRP2-01K300 |