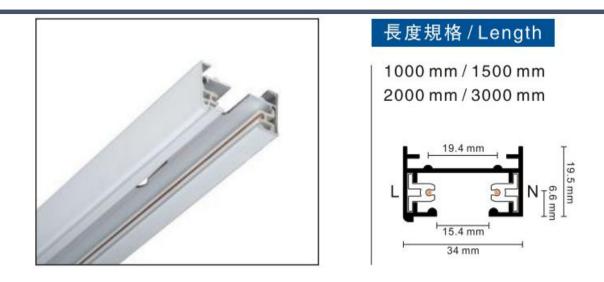

## Item description:

2Wire-1Phase-T Connector

Color: White/ Black

Apply to Track Item-BR-TRP2-01K series

| Selection     |                |
|---------------|----------------|
| 1mtr Length   | BR-TRP2-01K100 |
| 1.5mtr Length | BR-TRP2-01K150 |
| 2mtr Length   | BR-TRP2-01K200 |
| 3mtr Length   | BR-TRP2-01K300 |

## **Relative accessories:**

•

2-circuit main voltage track in extruded aluminum. Main voltage 220-240V. Electrical wiring is located in an extruded PVC insulated housing. The track is supplied with a series of accessories which will successfully resolve almost all types of lighting installation requirements. And also has the facility for direct surface mounting through knockouts at 500m spacing.