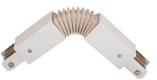

## Accessories-Track T Connector

Model No.:BR-TRP2-01CNETR-T

## Item description:

2Wire-1Phase-T Connector

Color: White/ Black

Apply to Track Item-BR-TRP2-01K series

| Selection     |                |
|---------------|----------------|
| 1mtr Length   | BR-TRP2-01K100 |
| 1.5mtr Length | BR-TRP2-01K150 |
| 2mtr Length   | BR-TRP2-01K200 |
| 3mtr Length   | BR-TRP2-01K300 |