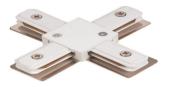

## Accessories-Track T Connector

Model No.:BR-TRP2-01CNETR-T

## Item description:

2Wire-1Phase-T Connector

Color: White/ Black

Apply to Track Item-BR-TRP2-01K series

| Selection     |                |
|---------------|----------------|
| 1mtr Length   | BR-TRP2-01K100 |
| 1.5mtr Length | BR-TRP2-01K150 |
| 2mtr Length   | BR-TRP2-01K200 |
| 3mtr Length   | BR-TRP2-01K300 |