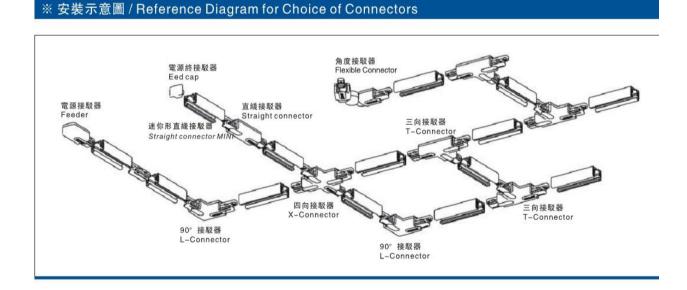

## Accessories-Track T Connector

Model No.:BR-TRP2-01CNETR-T

## Item description:

2Wire-1Phase-T Connector

Color: White/ Black

Apply to Track Item-BR-TRP2-01K series

| Selection     |                |
|---------------|----------------|
| 1mtr Length   | BR-TRP2-01K100 |
| 1.5mtr Length | BR-TRP2-01K150 |
| 2mtr Length   | BR-TRP2-01K200 |
| 3mtr Length   | BR-TRP2-01K300 |

## **Relative accessories:**

•

2-circuit main voltage track in extruded aluminum. Main voltage 220-240V. Electrical wiring is located in an extruded PVC insulated housing. The track is supplied with a series of accessories which will successfully resolve almost all types of lighting installation requirements. And also has the facility for direct surface mounting through knockouts at 500m spacing.