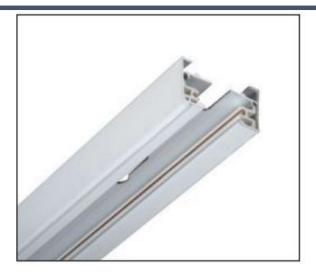

## 長度規格 / Length

1000 mm / 1500 mm 2000 mm / 3000 mm

2-circuit main voltage track in extruded aluminum. Main voltage 220-240V. Electrical wiring is located in an extruded PVC insulated housing. The track is supplied with a series of accessories which will successfully resolve almost all types of lighting installation requirements. And also has the facility for direct surface mounting through knockouts at 500m spacing.