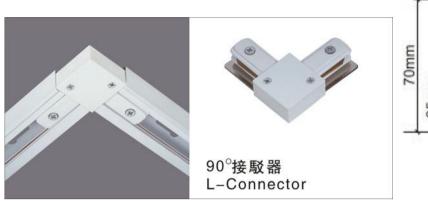

# Accessories-Track L Connector

Model No.:BR-TRP2-01CNETR-L

## Item description:

2Wire-1Phase-L Connector

Color: White/ Black

Apply to Track Item-BR-TRP2-01K series

| Selection     |                |  |  |  |  |
|---------------|----------------|--|--|--|--|
| 1mtr Length   | BR-TRP2-01K100 |  |  |  |  |
| 1.5mtr Length | BR-TRP2-01K150 |  |  |  |  |
| 2mtr Length   | BR-TRP2-01K200 |  |  |  |  |
| 3mtr Length   | BR-TRP2-01K300 |  |  |  |  |

#### ※ 安裝示意圖 / Reference Diagram for Choice of Connectors