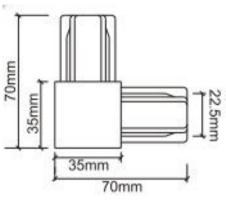

# Accessories-Track L Connector

Model No.:BR-TRP2-01CNETR-L

## Item description:

2Wire-1Phase-L Connector

Color: White/ Black

Apply to Track Item-BR-TRP2-01K series

| Selection     |                |  |  |  |  |
|---------------|----------------|--|--|--|--|
| 1mtr Length   | BR-TRP2-01K100 |  |  |  |  |
| 1.5mtr Length | BR-TRP2-01K150 |  |  |  |  |
| 2mtr Length   | BR-TRP2-01K200 |  |  |  |  |
| 3mtr Length   | BR-TRP2-01K300 |  |  |  |  |