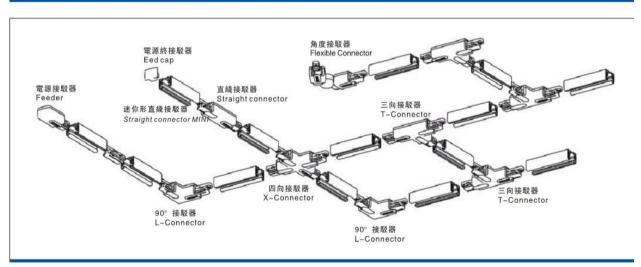

|  |  |  |  |
|---------------|----------------|--|--|--|--|
| 1mtr Length   | BR-TRP2-01K100 |  |  |  |  |
| 1.5mtr Length | BR-TRP2-01K150 |  |  |  |  |
| 2mtr Length   | BR-TRP2-01K200 |  |  |  |  |
| 3mtr Length   | BR-TRP2-01K300 |  |  |  |  |

### **Relative accessories:**





## 長度規格 / Length

1000 mm / 1500 mm 2000 mm / 3000 mm



2-circuit main voltage track in extruded aluminum. Main voltage 220-240V. Electrical wiring is located in an extruded PVC insulated housing. The track is supplied with a series of accessories which will successfully resolve almost all types of lighting installation requirements. And also has the facility for direct surface mounting through knockouts at 500m spacing.

















#### ※ 安裝示意圖 / Reference Diagram for Choice of Connectors