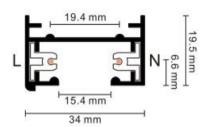

## 長度規格 / Length

1000 mm / 1500 mm 2000 mm / 3000 mm

2-circuit main voltage track in extruded aluminum. Main voltage 220-240V. Electrical wiring is located in an extruded PVC insulated housing. The track is supplied with a series of accessories which will successfully resolve almost all types of lighting installation requirements. And also has the facility for direct surface mounting through knockouts at 500m spacing.