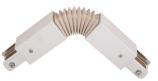

## **Relative accessories:**

\*

2-circuit main voltage track in extruded aluminum. Main voltage 220-240V. Electrical wiring is located in an extruded PVC insulated housing. The track is supplied with a series of accessories which will successfully resolve almost all types of lighting installation requirements. And also has the facility for direct surface mounting through knockouts at 500m spacing.