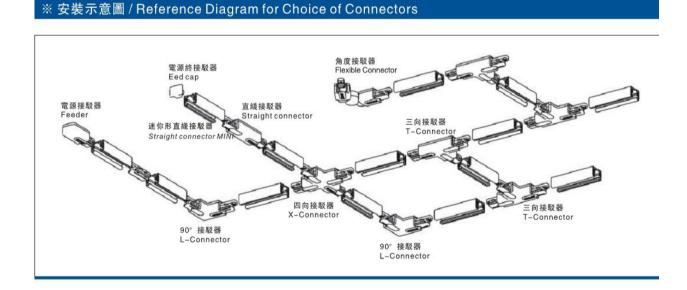

## **Relative accessories:**

\*

2-circuit main voltage track in extruded aluminum. Main voltage 220-240V. Electrical wiring is located in an extruded PVC insulated housing. The track is supplied with a series of accessories which will successfully resolve almost all types of lighting installation requirements. And also has the facility for direct surface mounting through knockouts at 500m spacing.