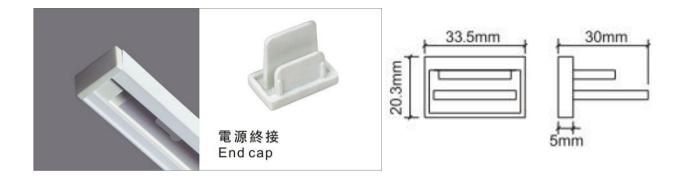

## Accessories-Track End cap

Model No.:BR-TRP2-01End cap

## Item description:

2Wire-1Phase-End cap

Color: White/ Black

Apply to Track Item-BR-TRP2-01K series

| Selection     |                |
|---------------|----------------|
| 1mtr Length   | BR-TRP2-01K100 |
| 1.5mtr Length | BR-TRP2-01K150 |
| 2mtr Length   | BR-TRP2-01K200 |
| 3mtr Length   | BR-TRP2-01K300 |