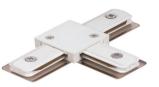

## **Relative accessories:**

\*

2-circuit main voltage track in extruded aluminum. Main voltage 220-240V. Electrical wiring is located in an extruded PVC insulated housing. The track is supplied with a series of accessories which will successfully resolve almost all types of lighting installation requirements. And also has the facility for direct surface mounting through knockouts at 500m spacing.