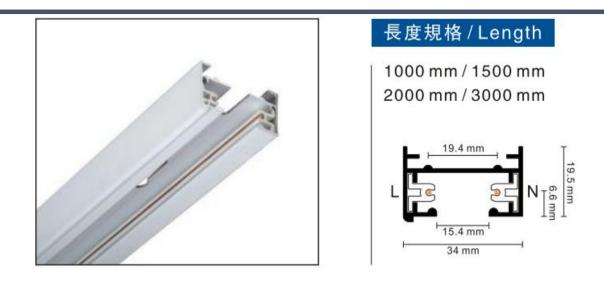

## Accessories-Track End cap

Model No.:BR-TRP2-01End cap

## Item description:

2Wire-1Phase-End cap

Color: White/ Black

Apply to Track Item-BR-TRP2-01K series

| Selection     |                |
|---------------|----------------|
| 1mtr Length   | BR-TRP2-01K100 |
| 1.5mtr Length | BR-TRP2-01K150 |
| 2mtr Length   | BR-TRP2-01K200 |
| 3mtr Length   | BR-TRP2-01K300 |

## **Relative accessories:**

\*

2-circuit main voltage track in extruded aluminum. Main voltage 220-240V. Electrical wiring is located in an extruded PVC insulated housing. The track is supplied with a series of accessories which will successfully resolve almost all types of lighting installation requirements. And also has the facility for direct surface mounting through knockouts at 500m spacing.