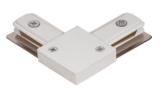

## **Relative accessories:**

\*

2-circuit main voltage track in extruded aluminum. Main voltage 220-240V. Electrical wiring is located in an extruded PVC insulated housing. The track is supplied with a series of accessories which will successfully resolve almost all types of lighting installation requirements. And also has the facility for direct surface mounting through knockouts at 500m spacing.