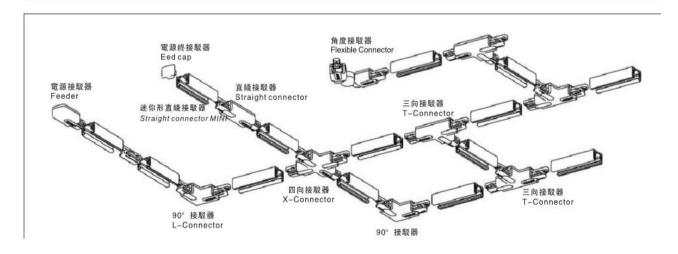

|
|---------------|----------------|--|--|--|--|--|
| 1mtr Length   | BR-TRP2-01K100 |  |  |  |  |  |
| 1.5mtr Length | BR-TRP2-01K150 |  |  |  |  |  |
| 2mtr Length   | BR-TRP2-01K200 |  |  |  |  |  |
| 3mtr Length   | BR-TRP2-01K300 |  |  |  |  |  |

#### **Relative accessories:**













## 長度規格 / Length

1000 mm / 1500 mm 2000 mm / 3000 mm



2-circuit main voltage track in extruded aluminum. Main voltage 220-240V. Electrical wiring is located in an extruded PVC insulated housing. The track is supplied with a series of accessories which will successfully resolve almost all types of lighting installation requirements. And also has the facility for direct surface mounting through knockouts at 500m spacing.

















#### ※ 安裝示意圖 / Reference Diagram for Choice of Connectors