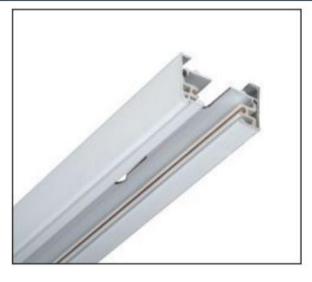

## 長度規格 / Length

1000 mm / 1500 mm 2000 mm / 3000 mm

2-circuit main voltage track in extruded aluminum. Main voltage 220-240V. Electrical wiring is located in an extruded PVC insulated housing. The track is supplied with a series of accessories which will successfully resolve almost all types of lighting installation requirements. And also has the facility for direct surface mounting through knockouts at 500m spacing.

#### ※ 安裝示意圖 / Reference Diagram for Choice of Connectors