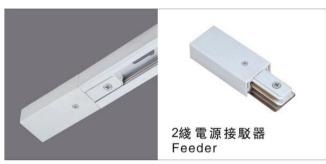

# **Accessories-Track Feeder**

Model No.:BR-TRP2-01Feeder

### Item description:

2Wire-1Phase-Track Feeder

Color: White/ Black

Apply to Track Item-BR-TRP2-01K series

| Selection     |                |  |  |  |  |  |
|---------------|----------------|--|--|--|--|--|
| 1mtr Length   | BR-TRP2-01K100 |  |  |  |  |  |
| 1.5mtr Length | BR-TRP2-01K150 |  |  |  |  |  |
| 2mtr Length   | BR-TRP2-01K200 |  |  |  |  |  |
| 3mtr Length   | BR-TRP2-01K300 |  |  |  |  |  |