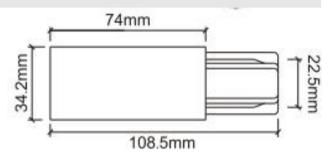

# **Accessories-Track Feeder**

Model No.:BR-TRP2-01Feeder

### Item description:

2Wire-1Phase-Track Feeder

Color: White/ Black

Apply to Track Item-BR-TRP2-01K series

| Selection     |                |  |  |  |  |  |
|---------------|----------------|--|--|--|--|--|
| 1mtr Length   | BR-TRP2-01K100 |  |  |  |  |  |
| 1.5mtr Length | BR-TRP2-01K150 |  |  |  |  |  |
| 2mtr Length   | BR-TRP2-01K200 |  |  |  |  |  |
| 3mtr Length   | BR-TRP2-01K300 |  |  |  |  |  |