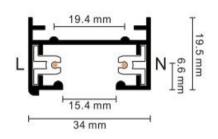

## 長度規格 / Length

1000 mm / 1500 mm 2000 mm / 3000 mm

2-circuit main voltage track in extruded aluminum. Main voltage 220-240V. Electrical wiring is located in an extruded PVC insulated housing. The track is supplied with a series of accessories which will successfully resolve almost all types of lighting installation requirements. And also has the facility for direct surface mounting through knockouts at 500m spacing.