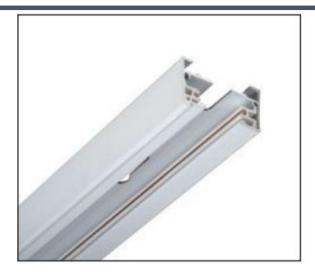

#### Item description:

2Wire-1Phase-Track Track (Round shape)

Color: White/ Black

Apply to Track Item-BR-TRP2-01K series

| Selection     |                |  |  |  |  |
|---------------|----------------|--|--|--|--|
| 1mtr Length   | BR-TRP2-01K100 |  |  |  |  |
| 1.5mtr Length | BR-TRP2-01K150 |  |  |  |  |
| 2mtr Length   | BR-TRP2-01K200 |  |  |  |  |
| 3mtr Length   | BR-TRP2-01K300 |  |  |  |  |

### 長度規格 / Length

1000 mm / 1500 mm 2000 mm / 3000 mm

2-circuit main voltage track in extruded aluminum. Main voltage 220-240V. Electrical wiring is located in an extruded PVC insulated housing. The track is supplied with a series of accessories which will successfully resolve almost all types of lighting installation requirements. And also has the facility for direct surface mounting through knockouts at 500m spacing.