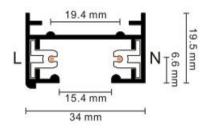

### 長度規格 / Length

1000 mm / 1500 mm 2000 mm / 3000 mm

2-circuit main voltage track in extruded aluminum. Main voltage 220-240V. Electrical wiring is located in an extruded PVC insulated housing. The track is supplied with a series of accessories which will successfully resolve almost all types of lighting installation requirements. And also has the facility for direct surface mounting through knockouts at 500m spacing.