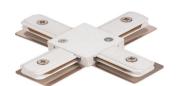

# Accessories-2Wire-1Phase Track (Round shape)

Model No.:BR-TRP2-01K Track Series



## 長度規格 / Length

1000 mm / 1500 mm 2000 mm / 3000 mm









#### Item description:

2Wire-1Phase-Track Track (Round shape)

Color: White/ Black

Apply to Track Item-BR-TRP2-01K series

| Selection     |                |  |  |  |  |
|---------------|----------------|--|--|--|--|
| 1mtr Length   | BR-TRP2-01K100 |  |  |  |  |
| 1.5mtr Length | BR-TRP2-01K150 |  |  |  |  |
| 2mtr Length   | BR-TRP2-01K200 |  |  |  |  |
| 3mtr Length   | BR-TRP2-01K300 |  |  |  |  |

#### **Relative accessories:**















### 長度規格 / Length

1000 mm / 1500 mm 2000 mm / 3000 mm



2-circuit main voltage track in extruded aluminum. Main voltage 220-240V. Electrical wiring is located in an extruded PVC insulated housing. The track is supplied with a series of accessories which will successfully resolve almost all types of lighting installation requirements. And also has the facility for direct surface mounting through knockouts at 500m spacing.

















#### ※ 安裝示意圖 / Reference Diagram for Choice of Connectors