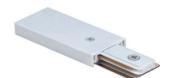

# Accessories-2Wire-1Phase Track (Round shape)

Model No.:BR-TRP2-01K Track Series



## 長度規格 / Length

1000 mm / 1500 mm 2000 mm / 3000 mm









#### Item description:

2Wire-1Phase-Track Track (Round shape)

Color: White/ Black

Apply to Track Item-BR-TRP2-01K series

| Selection     |                |  |  |  |  |
|---------------|----------------|--|--|--|--|
| 1mtr Length   | BR-TRP2-01K100 |  |  |  |  |
| 1.5mtr Length | BR-TRP2-01K150 |  |  |  |  |
| 2mtr Length   | BR-TRP2-01K200 |  |  |  |  |
| 3mtr Length   | BR-TRP2-01K300 |  |  |  |  |

#### **Relative accessories:**















### 長度規格 / Length

1000 mm / 1500 mm 2000 mm / 3000 mm



2-circuit main voltage track in extruded aluminum. Main voltage 220-240V. Electrical wiring is located in an extruded PVC insulated housing. The track is supplied with a series of accessories which will successfully resolve almost all types of lighting installation requirements. And also has the facility for direct surface mounting through knockouts at 500m spacing.

















#### ※ 安裝示意圖 / Reference Diagram for Choice of Connectors