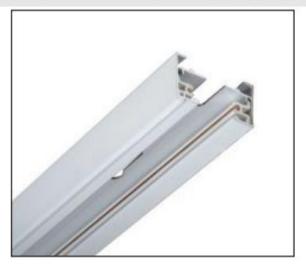

# Accessories-2Wire-1Phase Track (Round shape)

Model No.:BR-TRP2-01K Track Series

#### Item description:

2Wire-1Phase-Track Track (Round shape)

Color: White/ Black

Apply to Track Item-BR-TRP2-01K series

| Selection     |                |  |  |  |  |
|---------------|----------------|--|--|--|--|
| 1mtr Length   | BR-TRP2-01K100 |  |  |  |  |
| 1.5mtr Length | BR-TRP2-01K150 |  |  |  |  |
| 2mtr Length   | BR-TRP2-01K200 |  |  |  |  |
| 3mtr Length   | BR-TRP2-01K300 |  |  |  |  |