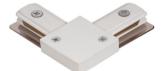

# Accessories-2Wire-1Phase Track (Round shape)

Model No.:BR-TRP2-01K Track Series



## 長度規格 / Length

1000 mm / 1500 mm 2000 mm / 3000 mm









#### Item description:

2Wire-1Phase-Track Track (Round shape)

Color: White/ Black

Apply to Track Item-BR-TRP2-01K series

| Selection     |                |  |  |  |  |
|---------------|----------------|--|--|--|--|
| 1mtr Length   | BR-TRP2-01K100 |  |  |  |  |
| 1.5mtr Length | BR-TRP2-01K150 |  |  |  |  |
| 2mtr Length   | BR-TRP2-01K200 |  |  |  |  |
| 3mtr Length   | BR-TRP2-01K300 |  |  |  |  |

#### **Relative accessories:**















### 長度規格 / Length

1000 mm / 1500 mm 2000 mm / 3000 mm



2-circuit main voltage track in extruded aluminum. Main voltage 220-240V. Electrical wiring is located in an extruded PVC insulated housing. The track is supplied with a series of accessories which will successfully resolve almost all types of lighting installation requirements. And also has the facility for direct surface mounting through knockouts at 500m spacing.

















#### ※ 安裝示意圖 / Reference Diagram for Choice of Connectors