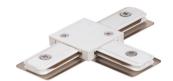

# Accessories-2Wire-1Phase Track (Round shape)

Model No.:BR-TRP2-01K Track Series



## 長度規格 / Length

1000 mm / 1500 mm 2000 mm / 3000 mm









#### Item description:

2Wire-1Phase-Track Track (Round shape)

Color: White/ Black

Apply to Track Item-BR-TRP2-01K series

| Selection     |                |  |  |  |  |
|---------------|----------------|--|--|--|--|
| 1mtr Length   | BR-TRP2-01K100 |  |  |  |  |
| 1.5mtr Length | BR-TRP2-01K150 |  |  |  |  |
| 2mtr Length   | BR-TRP2-01K200 |  |  |  |  |
| 3mtr Length   | BR-TRP2-01K300 |  |  |  |  |

#### **Relative accessories:**















### 長度規格 / Length

1000 mm / 1500 mm 2000 mm / 3000 mm



2-circuit main voltage track in extruded aluminum. Main voltage 220-240V. Electrical wiring is located in an extruded PVC insulated housing. The track is supplied with a series of accessories which will successfully resolve almost all types of lighting installation requirements. And also has the facility for direct surface mounting through knockouts at 500m spacing.

















#### ※ 安裝示意圖 / Reference Diagram for Choice of Connectors