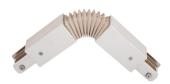

# Accessories-2Wire-1Phase Track (Round shape)

Model No.:BR-TRP2-01K Track Series



## 長度規格 / Length

1000 mm / 1500 mm 2000 mm / 3000 mm









#### Item description:

2Wire-1Phase-Track Track (Round shape)

Color: White/ Black

Apply to Track Item-BR-TRP2-01K series

| Selection     |                |  |  |  |  |
|---------------|----------------|--|--|--|--|
| 1mtr Length   | BR-TRP2-01K100 |  |  |  |  |
| 1.5mtr Length | BR-TRP2-01K150 |  |  |  |  |
| 2mtr Length   | BR-TRP2-01K200 |  |  |  |  |
| 3mtr Length   | BR-TRP2-01K300 |  |  |  |  |

#### **Relative accessories:**















### 長度規格 / Length

1000 mm / 1500 mm 2000 mm / 3000 mm



2-circuit main voltage track in extruded aluminum. Main voltage 220-240V. Electrical wiring is located in an extruded PVC insulated housing. The track is supplied with a series of accessories which will successfully resolve almost all types of lighting installation requirements. And also has the facility for direct surface mounting through knockouts at 500m spacing.

















#### ※ 安裝示意圖 / Reference Diagram for Choice of Connectors