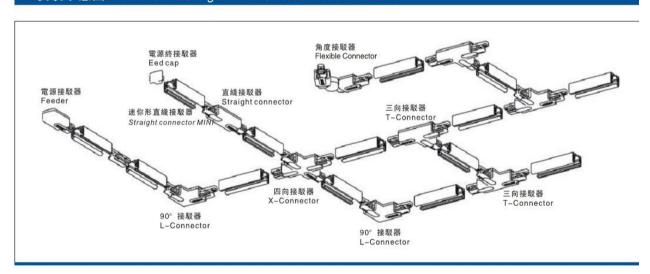

|  |  |  |  |
|---------------|----------------|--|--|--|--|
| 1mtr Length   | BR-TRP2-01K100 |  |  |  |  |
| 1.5mtr Length | BR-TRP2-01K150 |  |  |  |  |
| 2mtr Length   | BR-TRP2-01K200 |  |  |  |  |
| 3mtr Length   | BR-TRP2-01K300 |  |  |  |  |

#### **Relative accessories:**















### 長度規格 / Length

1000 mm / 1500 mm 2000 mm / 3000 mm



2-circuit main voltage track in extruded aluminum. Main voltage 220-240V. Electrical wiring is located in an extruded PVC insulated housing. The track is supplied with a series of accessories which will successfully resolve almost all types of lighting installation requirements. And also has the facility for direct surface mounting through knockouts at 500m spacing.

















#### ※ 安裝示意圖 / Reference Diagram for Choice of Connectors