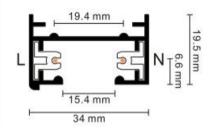

#### Item description:

2Wire-1Phase-Track Track (Round shape)

Color: White/ Black

Apply to Track Item-BR-TRP2-01K series

| Selection     |                |  |  |  |  |
|---------------|----------------|--|--|--|--|
| 1mtr Length   | BR-TRP2-01K100 |  |  |  |  |
| 1.5mtr Length | BR-TRP2-01K150 |  |  |  |  |
| 2mtr Length   | BR-TRP2-01K200 |  |  |  |  |
| 3mtr Length   | BR-TRP2-01K300 |  |  |  |  |

### 長度規格 / Length

1000 mm / 1500 mm 2000 mm / 3000 mm

2-circuit main voltage track in extruded aluminum. Main voltage 220-240V. Electrical wiring is located in an extruded PVC insulated housing. The track is supplied with a series of accessories which will successfully resolve almost all types of lighting installation requirements. And also has the facility for direct surface mounting through knockouts at 500m spacing.