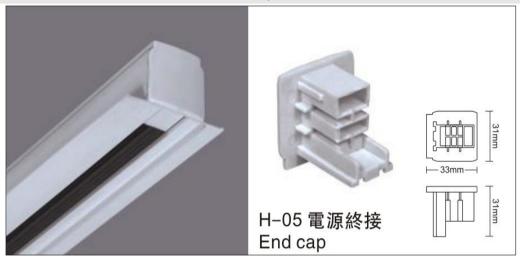

# Accessories-End cap

Model No.:BR-TRP4-03CNETR-End cap

### Item description:

4Wire-3Phase-End cap

Color: White/ Black

Apply to Track Item-BR-TRP4-03K series