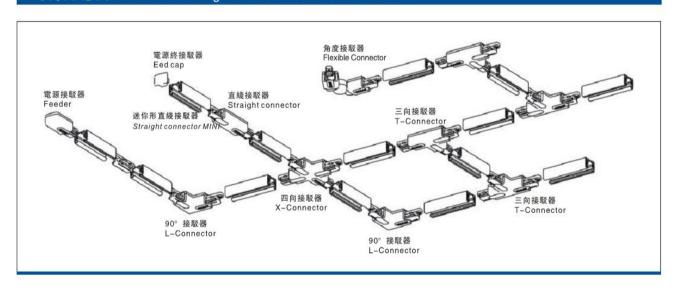

# Accessories-End cap

Model No.:BR-TRP4-03CNETR-End cap









### Item description:

4Wire-3Phase-End cap

Color: White/ Black

Apply to Track Item-BR-TRP4-03K series



### **Relative accessories:**





















## 長度規格/Length



4-circuit main voltage track in extruded aluminum. Main voltage 220-240V. Electrical wiring is located in an extruded PVC insulated housing. The track is supplied with a series of accessories which will successfully resolve almost all types of lighting installation requirements. And also has the facility for direct surface mounting through knockouts at 500m spacing.

















#### ※ 安裝示意圖 / Reference Diagram for Choice of Connectors