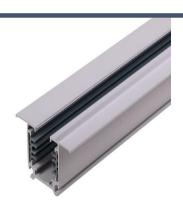

## 長度規格/Length

4-circuit main voltage track in extruded aluminum. Main voltage 220-240V. Electrical wiring is located in an extruded PVC insulated housing. The track is supplied with a series of accessories which will successfully resolve almost all types of lighting installation requirements. And also has the facility for direct surface mounting through knockouts at 500m spacing.