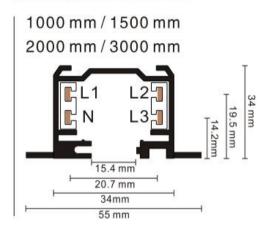

## 長度規格/Length

4-circuit main voltage track in extruded aluminum. Main voltage 220-240V. Electrical wiring is located in an extruded PVC insulated housing. The track is supplied with a series of accessories which will successfully resolve almost all types of lighting installation requirements. And also has the facility for direct surface mounting through knockouts at 500m spacing.

#### ※ 安裝示意圖 / Reference Diagram for Choice of Connectors