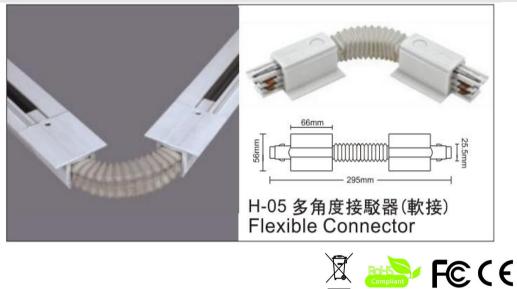

## Accessories-Track Flexible Connector

Model No.:BR-TRP4-03CNETR-FLX

## Item description:

4Wire-3Phase-Track Flexible Connector

Color: White/ Black

Apply to Track Item-BR-TRP4-03K series