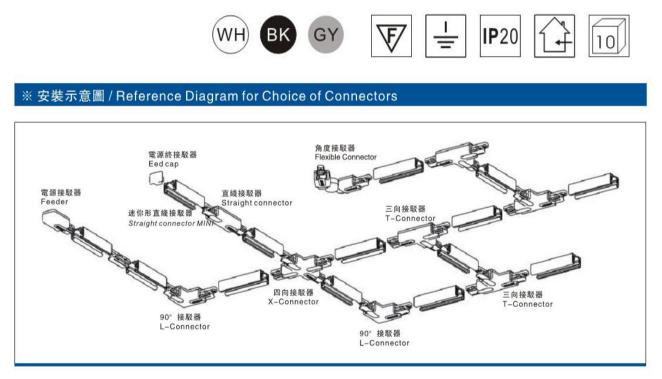

## **Relative accessories:**

4-circuit main voltage track in extruded aluminum. Main voltage 220-240V. Electrical wiring is located in an extruded PVC insulated housing. The track is supplied with a series of accessories which will successfully resolve almost all types of lighting installation requirements. And also has the facility for direct surface mounting through knockouts at 500m spacing.