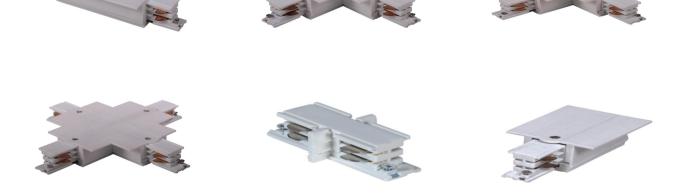

## **Relative accessories:**

4-circuit main voltage track in extruded aluminum. Main voltage 220-240V. Electrical wiring is located in an extruded PVC insulated housing. The track is supplied with a series of accessories which will successfully resolve almost all types of lighting installation requirements. And also has the facility for direct surface mounting through knockouts at 500m spacing.