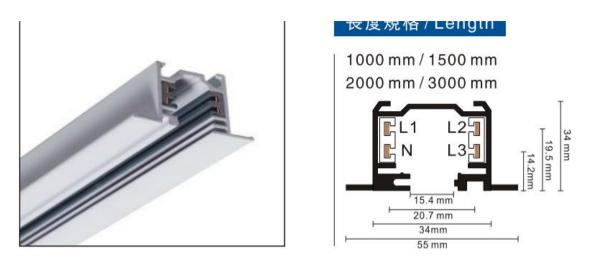

## **Relative accessories:**

4-circuit main voltage track in extruded aluminum. Main voltage 220-240V. Electrical wiring is located in an extruded PVC insulated housing. The track is supplied with a series of accessories which will successfully resolve almost all types of lighting installation requirements. And also has the facility for direct surface mounting through knockouts at 500m spacing.