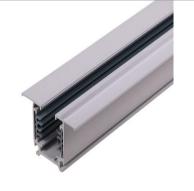

## **Relative accessories:**

4-circuit main voltage track in extruded aluminum. Main voltage 220-240V. Electrical wiring is located in an extruded PVC insulated housing. The track is supplied with a series of accessories which will successfully resolve almost all types of lighting installation requirements. And also has the facility for direct surface mounting through knockouts at 500m spacing.