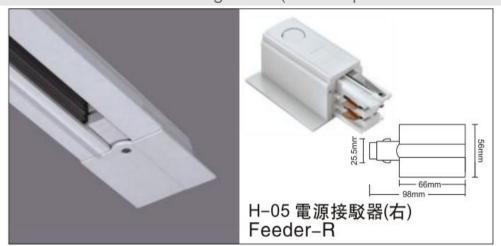

## Accessories-Track Feeder-R

Model No.:BR-TRP4-03Feeder-Right side(contain power connection)

## Item description:

4Wire-3Phase-Track Feeder-Right

Color: White/ Black

Apply to Track Item-BR-TRP4-03K series