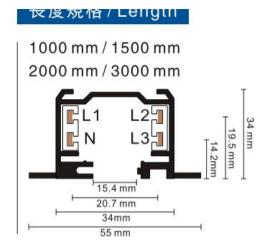

## Accessories-Track Feeder-R

Model No.:BR-TRP4-03Feeder-Right side(contain power connection)









## Item description:

4Wire-3Phase-Track Feeder-Right

Color: White/ Black

Apply to Track Item-BR-TRP4-03K series



## **Relative accessories:**

















4-circuit main voltage track in extruded aluminum. Main voltage 220-240V. Electrical wiring is located in an extruded PVC insulated housing. The track is supplied with a series of accessories which will successfully resolve almost all types of lighting installation requirements. And also has the facility for direct surface mounting through knockouts at 500m spacing.

















## ※ 安裝示意圖 / Reference Diagram for Choice of Connectors