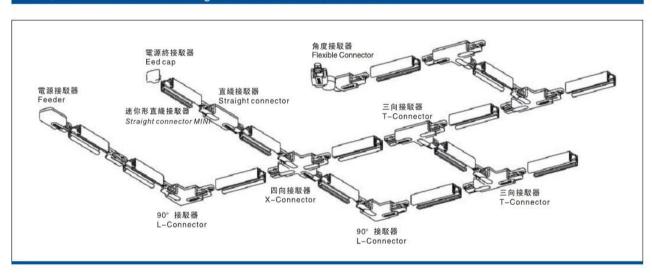

## Accessories-Track Feeder-R

Model No.:BR-TRP4-03Feeder-Right side(contain power connection)









## Item description:

4Wire-3Phase-Track Feeder-Right

Color: White/ Black

Apply to Track Item-BR-TRP4-03K series



## **Relative accessories:**

















4-circuit main voltage track in extruded aluminum. Main voltage 220-240V. Electrical wiring is located in an extruded PVC insulated housing. The track is supplied with a series of accessories which will successfully resolve almost all types of lighting installation requirements. And also has the facility for direct surface mounting through knockouts at 500m spacing.

















## ※ 安裝示意圖 / Reference Diagram for Choice of Connectors