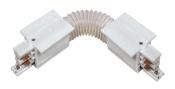

## Accessories-Track Feeder-R

Model No.:BR-TRP4-03Feeder-Right side(contain power connection)









## Item description:

4Wire-3Phase-Track Feeder-Right

Color: White/ Black

Apply to Track Item-BR-TRP4-03K series



## **Relative accessories:**

















4-circuit main voltage track in extruded aluminum. Main voltage 220-240V. Electrical wiring is located in an extruded PVC insulated housing. The track is supplied with a series of accessories which will successfully resolve almost all types of lighting installation requirements. And also has the facility for direct surface mounting through knockouts at 500m spacing.

















## ※ 安裝示意圖 / Reference Diagram for Choice of Connectors