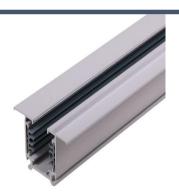

## **Relative accessories:**

4-circuit main voltage track in extruded aluminum. Main voltage 220-240V. Electrical wiring is located in an extruded PVC insulated housing. The track is supplied with a series of accessories which will successfully resolve almost all types of lighting installation requirements. And also has the facility for direct surface mounting through knockouts at 500m spacing.